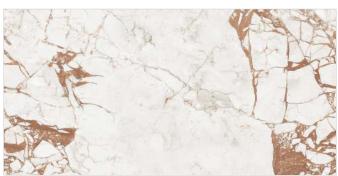

VO TRAVENTINE WHITE**

Format / Size : 600x1200mm / 2'x4' / 24"x48"





































#### **NUVO TRAVENTINE GREY**

Format / Size : 600x1200mm / 2'x4' / 24"x48"



































# **INVICTOS**

Format / Size : 600x1200mm / 2'x4' / 24"x48"



































# **FUSION DUST**

Format / Size : 600x1200mm / 2'x4' / 24"x48"



































# FIESTA WHITE

Format / Size : 600x1200mm / 2'x4' / 24"x48"



































# **FIESTA GRIT**

Format / Size : 600x1200mm / 2'x4' / 24"x48"



































# STONA DAVULA

Format / Size : 600x1200mm / 2'x4' / 24"x48"





































# **CAPRON ICE**

Format / Size : 600x1200mm / 2'x4' / 24"x48"



































# **SICILIA BROWN**

Format / Size : 600x1200mm / 2'x4' / 24"x48"





































### **SPARKING LIME**

Format / Size : 600x1200mm / 2'x4' / 24"x48"





































# **ONYX ZAGRATO VERDE**

Format / Size : 600x1200mm / 2'x4' / 24"x48"



































# **ONYX MILE**

Format / Size : 600x1200mm / 2'x4' / 24"x48"



































# **ACUSTIC SKY**

Format / Size : 600x1200mm / 2'x4' / 24"x48"



































# **RAINBOW NATURAL**

Format / Size : 600x1200mm / 2'x4' / 24"x48"



























### **ACANTHUS NATURAL**

Format / Size : 600x1200mm / 2'x4' / 24"x48"































Format / Size : 600x1200mm / 2'x4' / 24"x48"



















# TECHNICAL SPECIFICATION