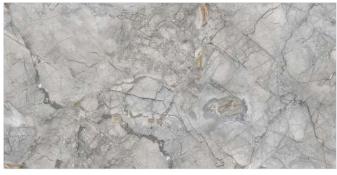

600x1200mm / 2'x4' / 24"x48"



































### **NUVO TRAVENTINE BEIGE**

Format / Size : 600x1200mm / 2'x4' / 24"x48"



































### **NUVO TRAVENTINE NATURAL**

Format / Size : 600x1200mm / 2'x4' / 24"x48"





































### **NUVO TRAVENTINE WHITE**

Format / Size : 600x1200mm / 2'x4' / 24"x48"





































#### **NUVO TRAVENTINE GREY**

Format / Size : 600x1200mm / 2'x4' / 24"x48"



































# **INVICTOS**

Format / Size : 600x1200mm / 2'x4' / 24"x48"



































# **FUSION DUST**

Format / Size : 600x1200mm / 2'x4' / 24"x48"



































# FIESTA WHITE

Format / Size : 600x1200mm / 2'x4' / 24"x48"



































# **FIESTA GRIT**

Format / Size : 600x1200mm / 2'x4' / 24"x48"



































# STONA DAVULA

Format / Size : 600x1200mm / 2'x4' / 24"x48"





































# **CAPRON ICE**

Format / Size : 600x1200mm / 2'x4' / 24"x48"



































# **SICILIA BROWN**

Format / Size : 600x1200mm / 2'x4' / 24"x48"





































### **SPARKING LIME**

Format / Size : 600x1200mm / 2'x4' / 24"x48"





































# **ONYX ZAGRATO VERDE**

Format / Size : 600x1200mm / 2'x4' / 24"x48"



































# **ONYX MILE**

Format / Size : 600x1200mm / 2'x4' / 24"x48"



































# **ACUSTIC SKY**

Format / Size : 600x1200mm / 2'x4' / 24"x48"