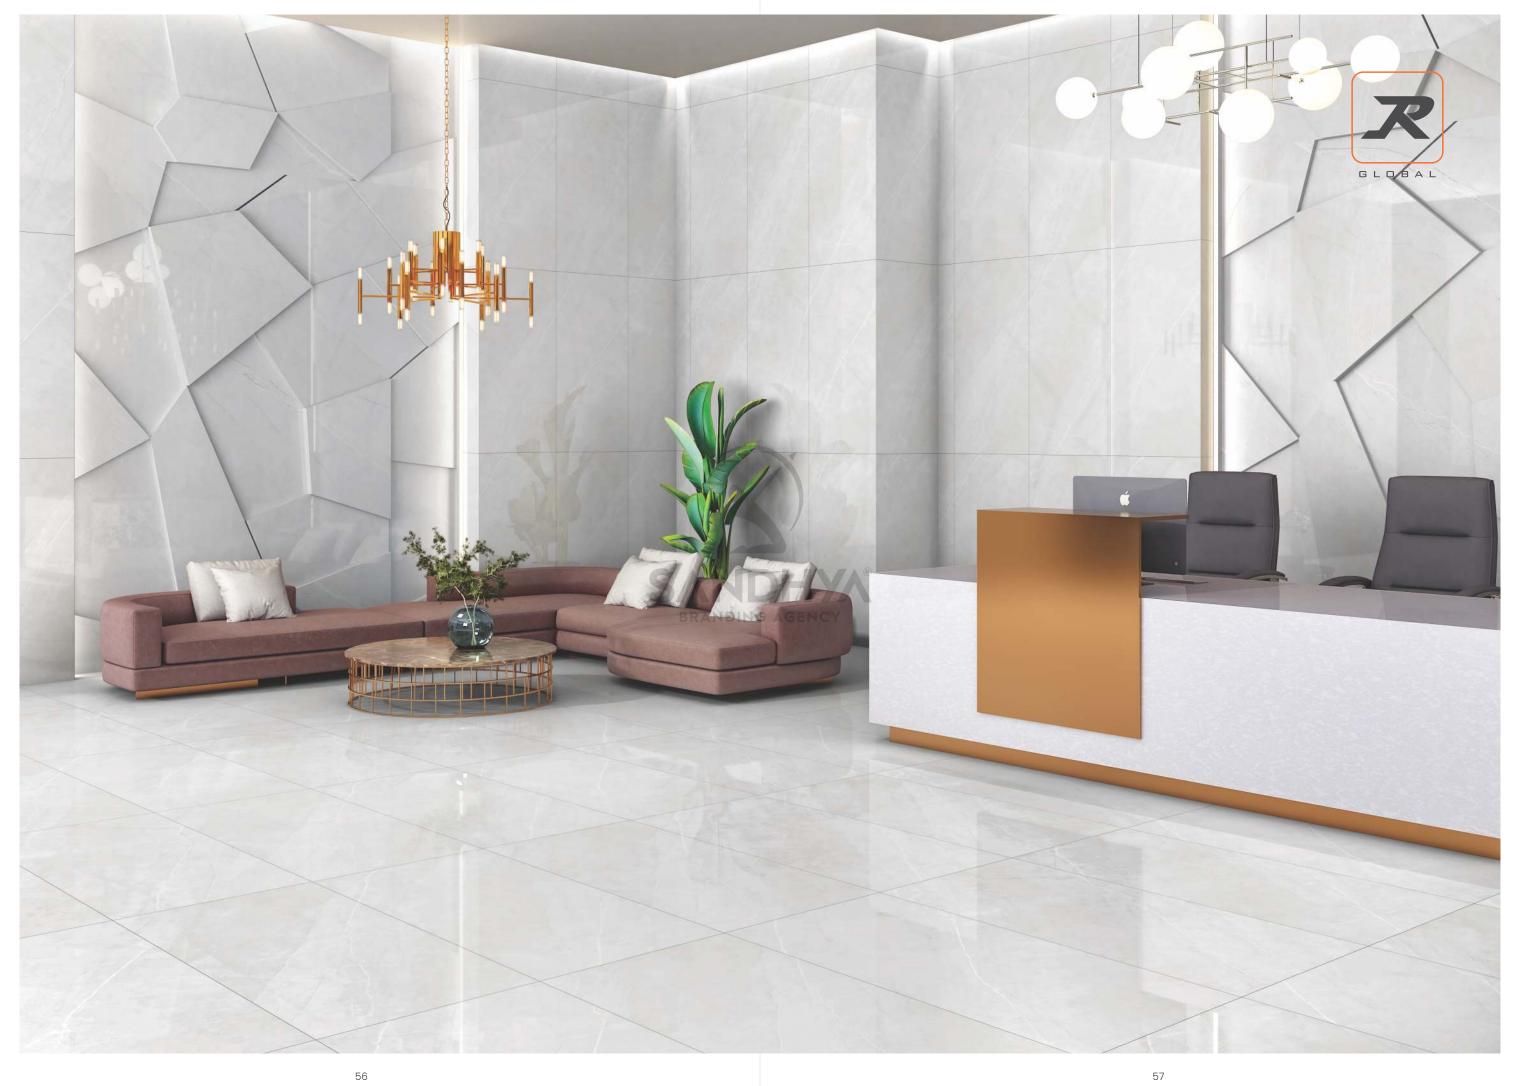

# **APPLICATION AREAS**

The dynamic application areas showcase the ultimate utility of these tiles while keeping their practical approach intact. Our tiles are made to keep you relaxed and at ease at various locations throughout your space.

### **AVAILABLE SIZE: 60x120cm**

BEDROOM SPACE

LIVING ROOM SPACE

BATHROOM SPACE

SHOWROOM SPACE

OFFICE SPACE

RESTAURANT SPACE

With features meant to elevate your ceramic experience, these surfaces ease your lifestyle by providing you with the luxury of practical choices. These dynamic surfaces can cater to vivid needs and reach out to become the most innovative ceramic solution.