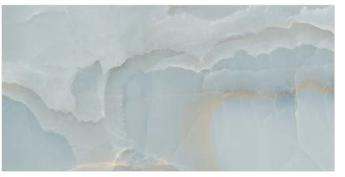

# **FUSION DUST**

Format / Size : 600x1200mm / 2'x4' / 24"x48"



































# FIESTA WHITE

Format / Size : 600x1200mm / 2'x4' / 24"x48"



































# **FIESTA GRIT**

Format / Size : 600x1200mm / 2'x4' / 24"x48"



































# STONA DAVULA

Format / Size : 600x1200mm / 2'x4' / 24"x48"





































# **CAPRON ICE**

Format / Size : 600x1200mm / 2'x4' / 24"x48"



































# **SICILIA BROWN**

Format / Size : 600x1200mm / 2'x4' / 24"x48"





































### **SPARKING LIME**

Format / Size : 600x1200mm / 2'x4' / 24"x48"





































# **ONYX ZAGRATO VERDE**

Format / Size : 600x1200mm / 2'x4' / 24"x48"



































# **ONYX MILE**

Format / Size : 600x1200mm / 2'x4' / 24"x48"



































# **ACUSTIC SKY**

Format / Size : 600x1200mm / 2'x4' / 24"x48"



































# **RAINBOW NATURAL**

Format / Size : 600x1200mm / 2'x4' / 24"x48"



























### **ACANTHUS NATURAL**

Format / Size : 600x1200mm / 2'x4' / 24"x48"































Format / Size : 600x1200mm / 2'x4' / 24"x48"



















# TECHNICAL SPECIFICATION

| Property                                                                                      | International Std<br>IS013006 : 2012<br>Group Bla              | R GLOBAL<br>PGVT                                                | Method<br>of Testing