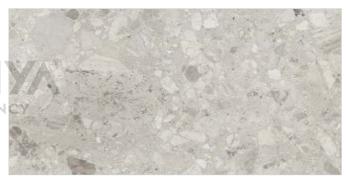

ormat / Size : 600x1200mm / 2'x4' / 24"x48"



































### **NUVO TRAVENTINE NATURAL**

Format / Size : 600x1200mm / 2'x4' / 24"x48"





































### **NUVO TRAVENTINE WHITE**

Format / Size : 600x1200mm / 2'x4' / 24"x48"





































#### **NUVO TRAVENTINE GREY**

Format / Size : 600x1200mm / 2'x4' / 24"x48"



































# **INVICTOS**

Format / Size : 600x1200mm / 2'x4' / 24"x48"



































# **FUSION DUST**

Format / Size : 600x1200mm / 2'x4' / 24"x48"



































# FIESTA WHITE

Format / Size : 600x1200mm / 2'x4' / 24"x48"



































# **FIESTA GRIT**

Format / Size : 600x1200mm / 2'x4' / 24"x48"



































# STONA DAVULA

Format / Size : 600x1200mm / 2'x4' / 24"x48"





































# **CAPRON ICE**

Format / Size : 600x1200mm / 2'x4' / 24"x48"



































# **SICILIA BROWN**

Format / Size : 600x1200mm / 2'x4' / 24"x48"





































### **SPARKING LIME**

Format / Size : 600x1200mm / 2'x4' / 24"x48"





































# **ONYX ZAGRATO VERDE**

Format / Size : 600x1200mm / 2'x4' / 24"x48"



































# **ONYX MILE**

Format / Size : 600x1200mm / 2'x4' / 24"x48"



































# **ACUSTIC SKY**

Format / Size : 600x1200mm / 2'x4' / 24"x48"



































# **RAINBOW NATURAL**

Format / Size : 600x1200mm / 2'x4' / 24"x48"