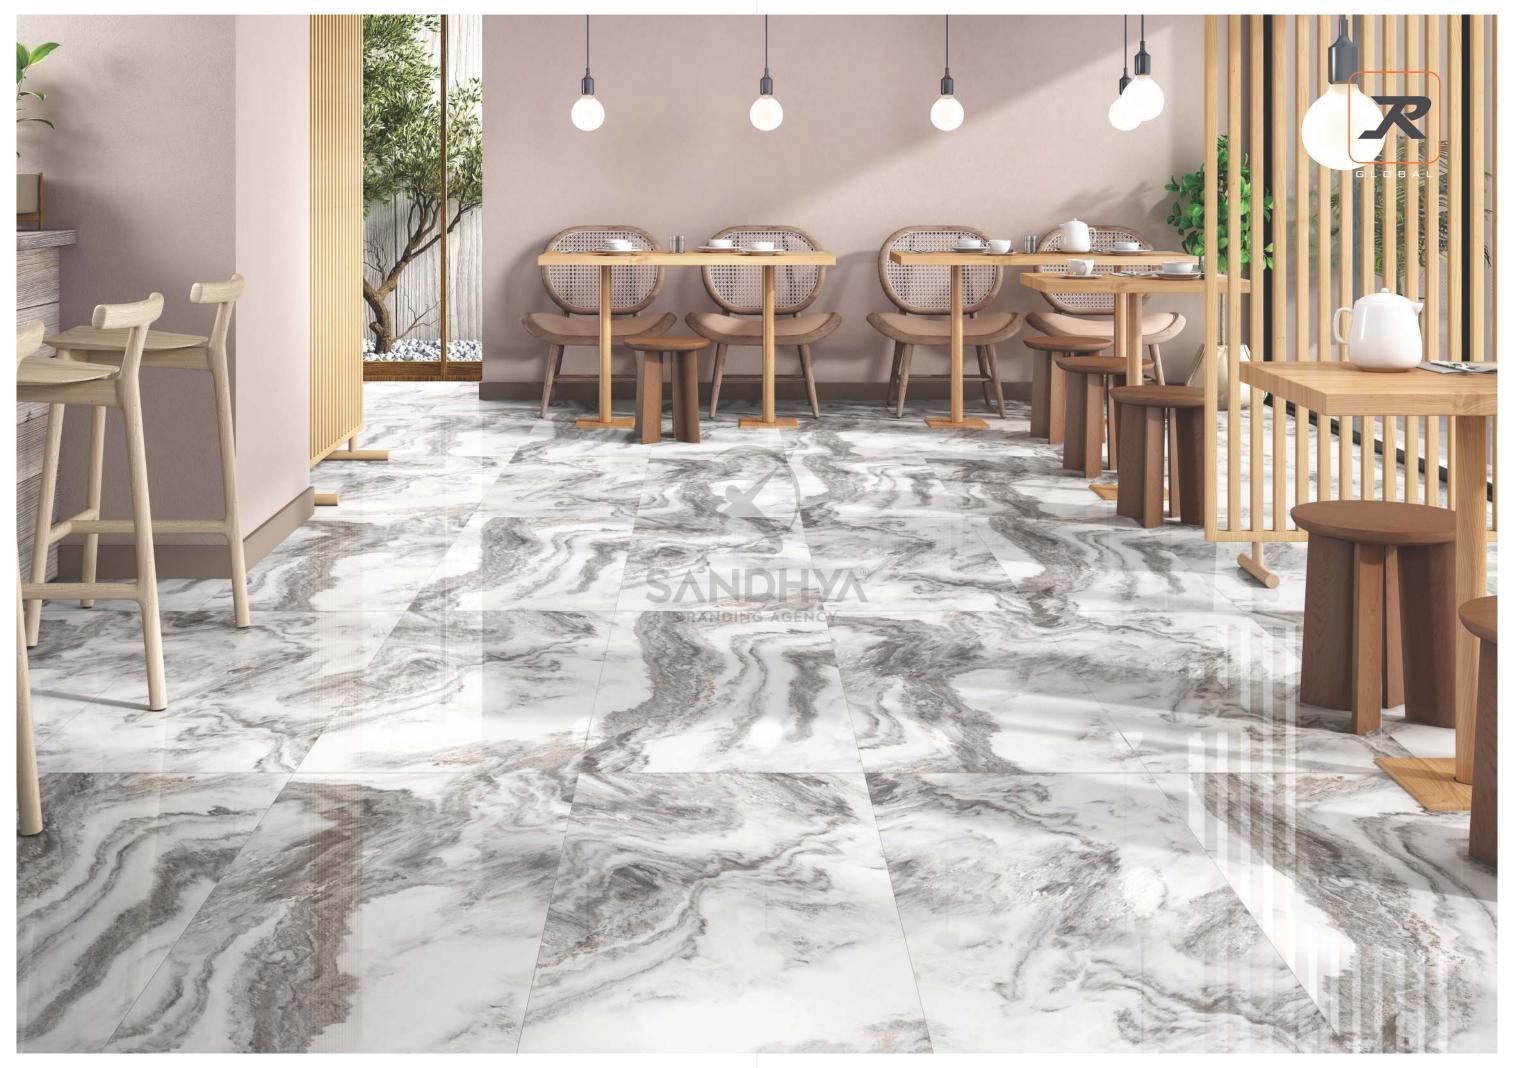

# **APPLICATION AREAS**

The dynamic application areas showcase the ultimate utility of these tiles while keeping their practical approach intact. Our tiles are made to keep you relaxed and at ease at various locations throughout your space.

### **AVAILABLE SIZE: 60x120cm**

BEDROOM SPACE

LIVING ROOM SPACE

BATHROOM SPACE

SHOWROOM SPACE

OFFICE SPACE

RESTAURANT SPACE

With features meant to elevate your ceramic experience, these surfaces ease your lifestyle by providing you with the luxury of practical choices. These dynamic surfaces can cater to vivid needs and reach out to become the most innovative ceramic solution.