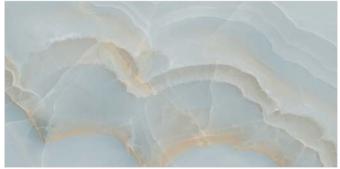

**FUSION DUST**

Format / Size : 600x1200mm / 2'x4' / 24"x48"



































# FIESTA WHITE

Format / Size : 600x1200mm / 2'x4' / 24"x48"



































# **FIESTA GRIT**

Format / Size : 600x1200mm / 2'x4' / 24"x48"



































# STONA DAVULA

Format / Size : 600x1200mm / 2'x4' / 24"x48"





































# **CAPRON ICE**

Format / Size : 600x1200mm / 2'x4' / 24"x48"



































# **SICILIA BROWN**

Format / Size : 600x1200mm / 2'x4' / 24"x48"





































### **SPARKING LIME**

Format / Size : 600x1200mm / 2'x4' / 24"x48"





































# **ONYX ZAGRATO VERDE**

Format / Size : 600x1200mm / 2'x4' / 24"x48"



































# **ONYX MILE**

Format / Size : 600x1200mm / 2'x4' / 24"x48"



































# **ACUSTIC SKY**

Format / Size : 600x1200mm / 2'x4' / 24"x48"



































# **RAINBOW NATURAL**

Format / Size : 600x1200mm / 2'x4' / 24"x48"



























### **ACANTHUS NATURAL**

Format / Size : 600x1200mm / 2'x4' / 24"x48"































Format / Size : 600x1200mm / 2'x4' / 24"x48"



















# TECHNICAL SPECIFICATION

| Property                                                                                      | International Std<br>IS013006 : 2012<br>Group Bla              | R GLOBAL<br>PGVT                                                | Method<br>of Testing                                                               |