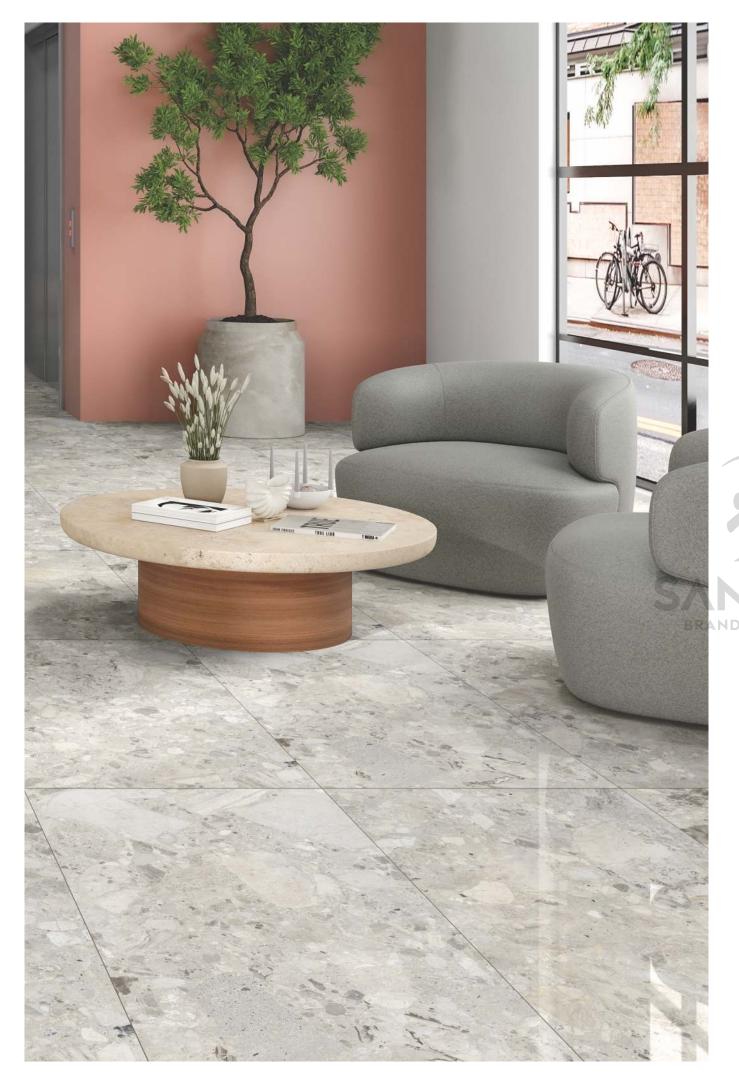

# **APPLICATION AREAS**

The dynamic application areas showcase the ultimate utility of these tiles while keeping their practical approach intact. Our tiles are made to keep you relaxed and at ease at various locations throughout your space.

### **AVAILABLE SIZE: 60x120cm**

BEDROOM SPACE

LIVING ROOM SPACE

BATHROOM SPACE

SHOWROOM SPACE

OFFICE SPACE

RESTAURANT SPACE

With features meant to elevate your ceramic experience, these surfaces ease your lifestyle by providing you with the luxury of practical choices. These dynamic surfaces can cater to vivid needs and reach out to become the most innovative ceramic solution.