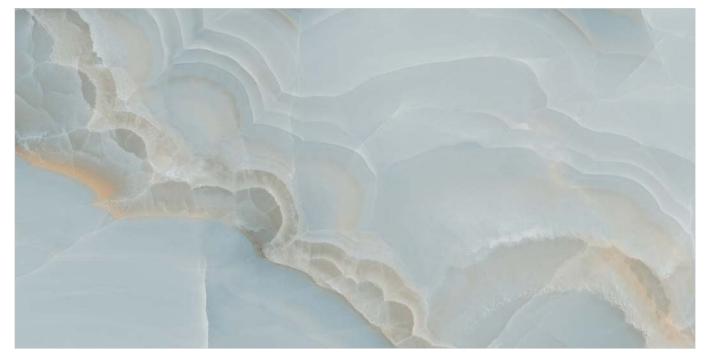

# **FUSION DUST**

Format / Size : 600x1200mm / 2'x4' / 24"x48"



































# FIESTA WHITE

Format / Size : 600x1200mm / 2'x4' / 24"x48"



































# **FIESTA GRIT**

Format / Size : 600x1200mm / 2'x4' / 24"x48"



































# STONA DAVULA

Format / Size : 600x1200mm / 2'x4' / 24"x48"





































# **CAPRON ICE**

Format / Size : 600x1200mm / 2'x4' / 24"x48"



































# **SICILIA BROWN**

Format / Size : 600x1200mm / 2'x4' / 24"x48"





































### **SPARKING LIME**

Format / Size : 600x1200mm / 2'x4' / 24"x48"





































# **ONYX ZAGRATO VERDE**

Format / Size : 600x1200mm / 2'x4' / 24"x48"



































# **ONYX MILE**

Format / Size : 600x1200mm / 2'x4' / 24"x48"



































# **ACUSTIC SKY**

Format / Size : 600x1200mm / 2'x4' / 24"x48"



































# **RAINBOW NATURAL**

Format / Size : 600x1200mm / 2'x4' / 24"x48"



























### **ACANTHUS NATURAL**

Format / Size : 600x1200mm / 2'x4' / 24"x48"































Format / Size : 600x1200mm / 2'x4' / 24"x48"



















# TECHNICAL SPECIFICATION

| Property                                                                                      | International Std<br>IS013006 : 2012<br>Group Bla              | R GLOBAL<br>PGVT                                                | Method<br>of Testing