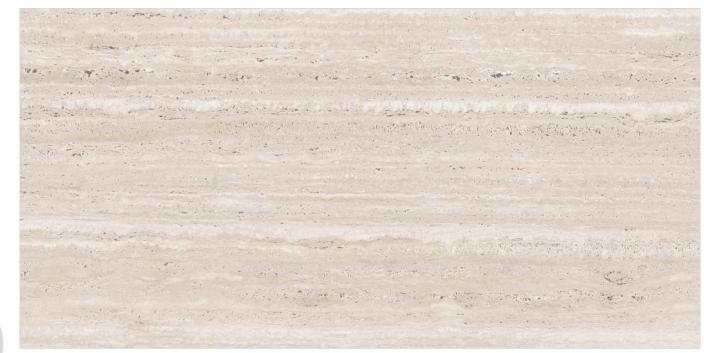

### **NUVO TRAVENTINE BEIGE**

Format / Size : 600x1200mm / 2'x4' / 24"x48"

### **NUVO TRAVENTINE NATURAL**

Format / Size : 600x1200mm / 2'x4' / 24"x48"

### **NUVO TRAVENTINE WHITE**

Format / Size : 600x1200mm / 2'x4' / 24"x48"

#### **NUVO TRAVENTINE GREY**

Format / Size : 600x1200mm / 2'x4' / 24"x48"