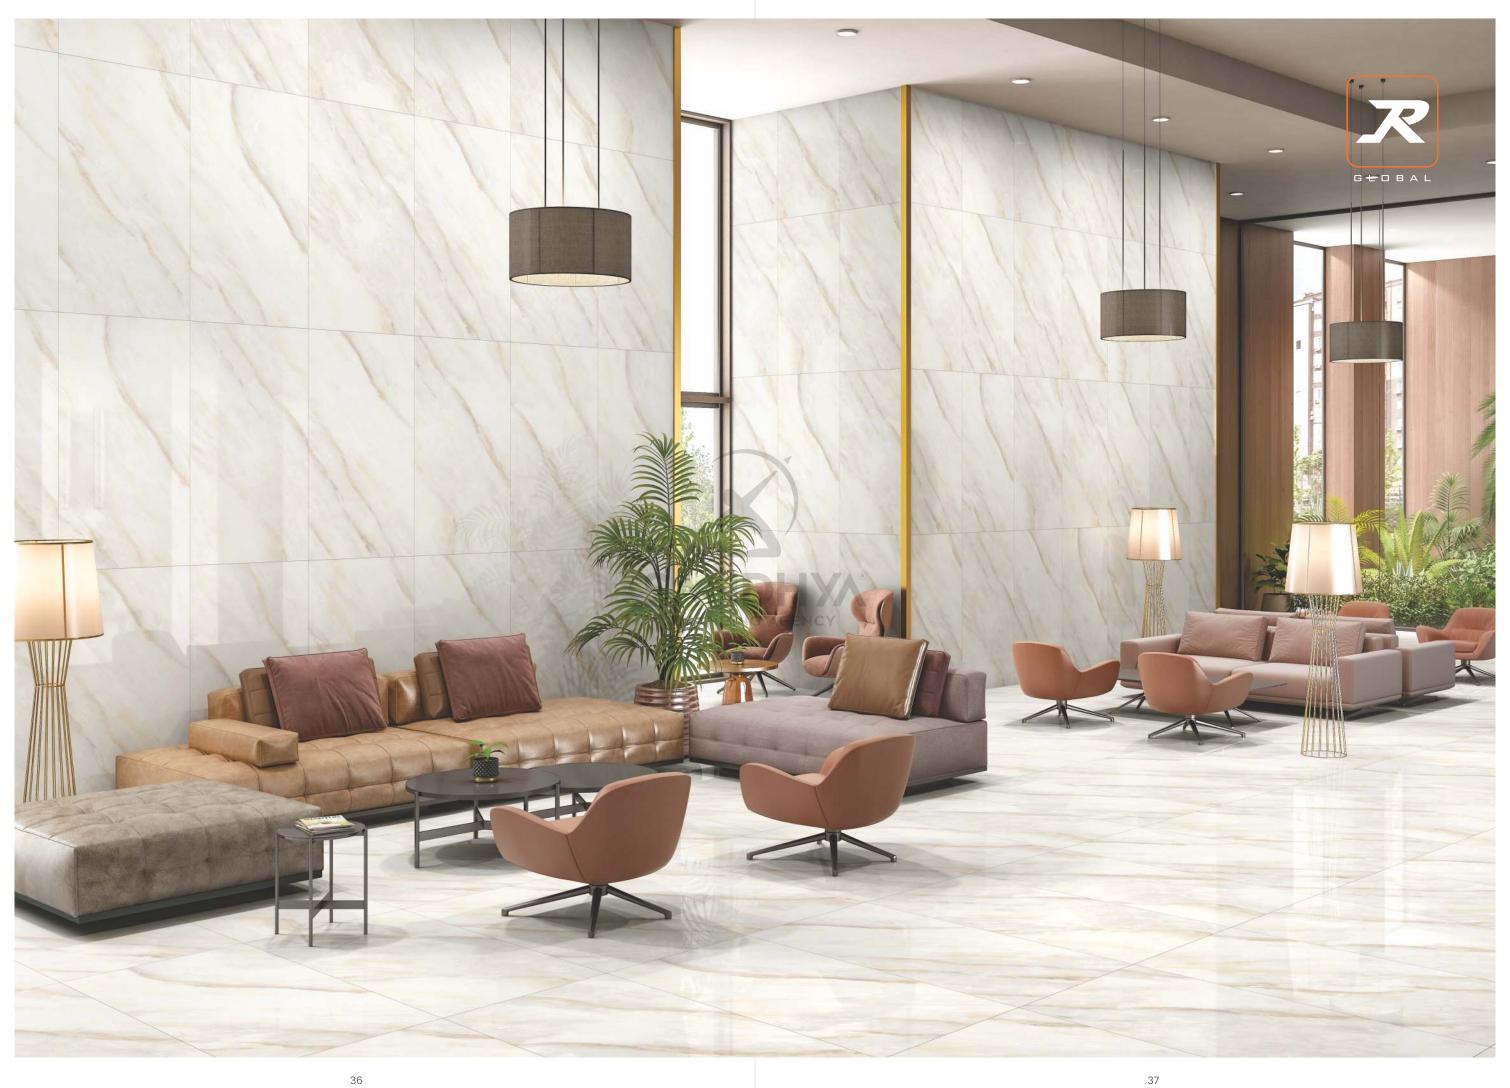

# **APPLICATION AREAS**

The dynamic application areas showcase the ultimate utility of these tiles while keeping their practical approach intact. Our tiles are made to keep you relaxed and at ease at various locations throughout your space.

### **AVAILABLE SIZE: 60x120cm**

BEDROOM SPACE

LIVING ROOM SPACE

BATHROOM SPACE

SHOWROOM SPACE

OFFICE SPACE

RESTAURANT SPACE

With features meant to elevate your ceramic experience, these surfaces ease your lifestyle by providing you with the luxury of practical choices. These dynamic surfaces can cater to vivid needs and reach out to become the most innovative ceramic solution.