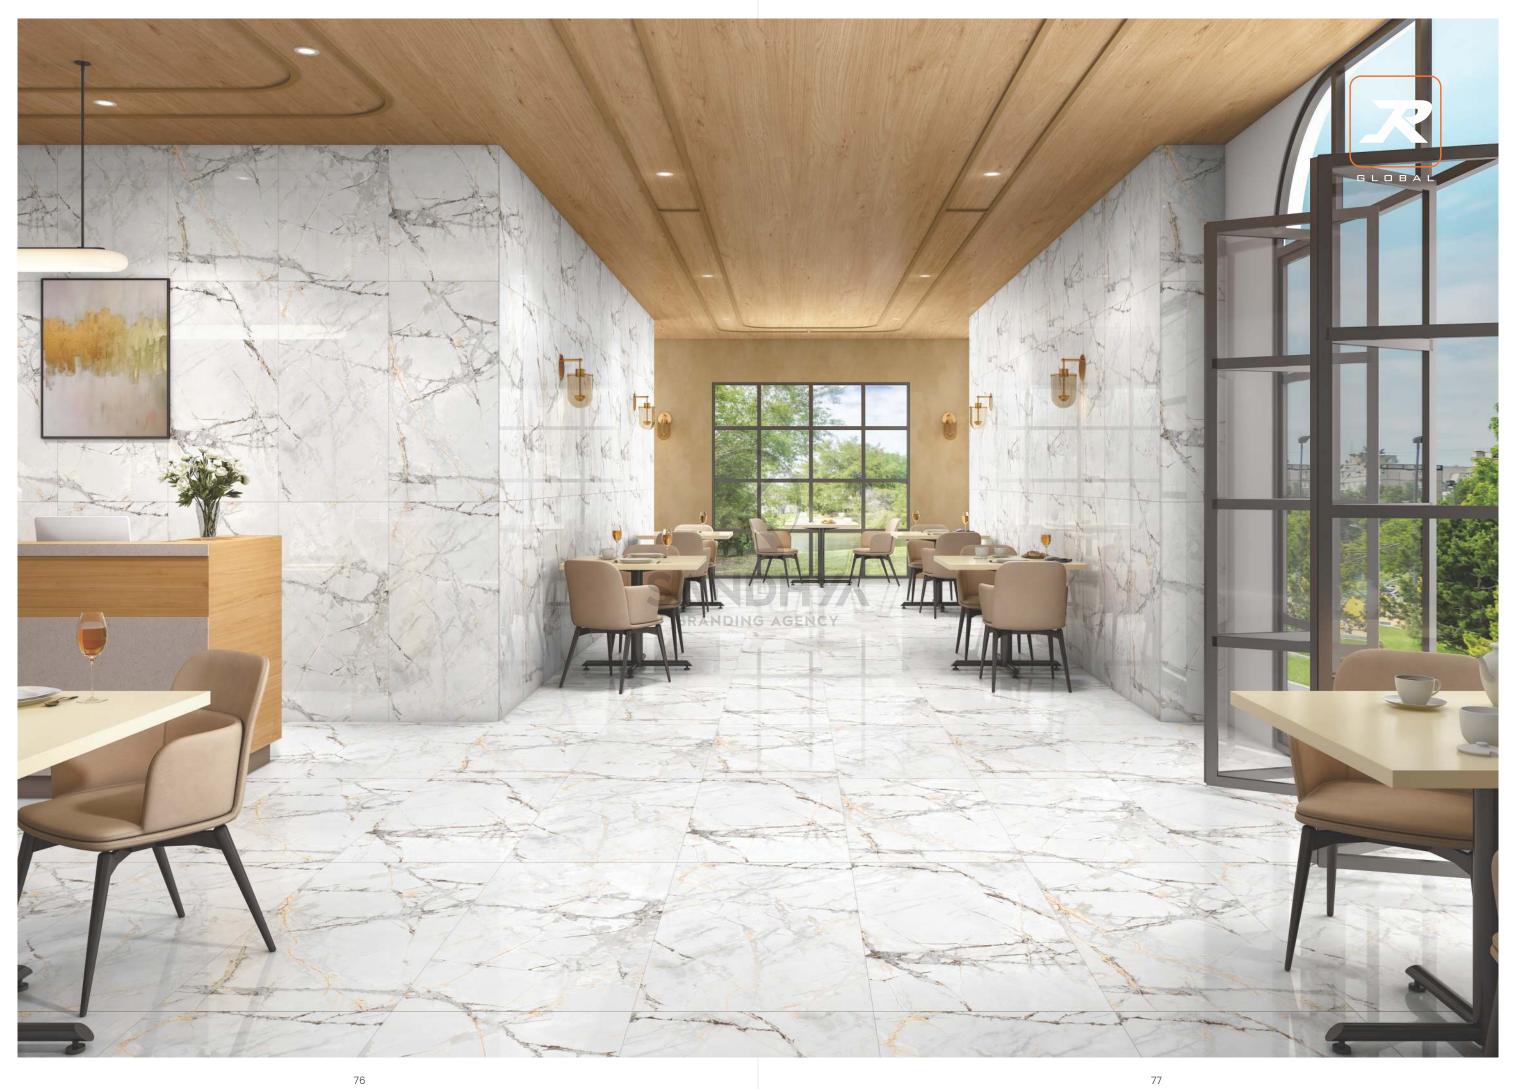

# **APPLICATION AREAS**

The dynamic application areas showcase the ultimate utility of these tiles while keeping their practical approach intact. Our tiles are made to keep you relaxed and at ease at various locations throughout your space.

### **AVAILABLE SIZE: 60x120cm**

BEDROOM SPACE

LIVING ROOM SPACE

BATHROOM SPACE

SHOWROOM SPACE

OFFICE SPACE

RESTAURANT SPACE

With features meant to elevate your ceramic experience, these surfaces ease your lifestyle by providing you with the luxury of practical choices. These dynamic surfaces can cater to vivid needs and reach out to become the most innovative ceramic solution.