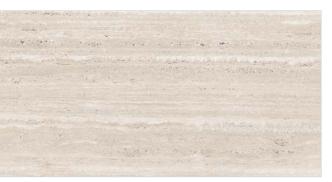

### **NUVO TRAVENTINE BEIGE**

Format / Size : 600x1200mm / 2'x4' / 24"x48"

### **NUVO TRAVENTINE NATURAL**

Format / Size : 600x1200mm / 2'x4' / 24"x48"

### **NUVO TRAVENTINE WHITE**

Format / Size : 600x1200mm / 2'x4' / 24"x48"

#### **NUVO TRAVENTINE GREY**

Format / Size : 600x1200mm / 2'x4' / 24"x48"