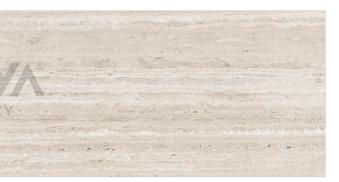

### **NUVO TRAVENTINE BEIGE**

Format / Size : 600x1200mm / 2'x4' / 24"x48"

### **NUVO TRAVENTINE NATURAL**

Format / Size : 600x1200mm / 2'x4' / 24"x48"

### **NUVO TRAVENTINE WHITE**

Format / Size : 600x1200mm / 2'x4' / 24"x48"

#### **NUVO TRAVENTINE GREY**

Format / Size : 600x1200mm / 2'x4' / 24"x48"