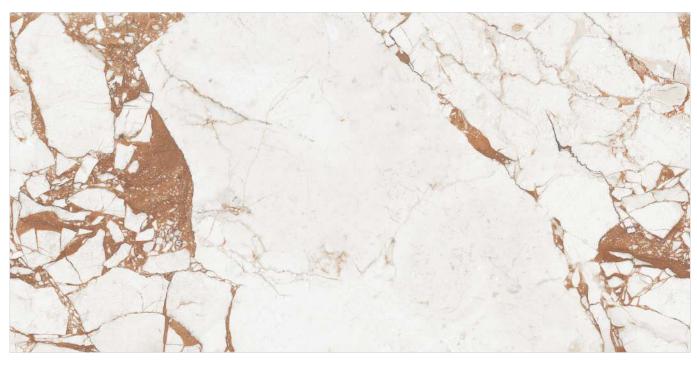

### **NUVO TRAVENTINE WHITE**

Format / Size : 600x1200mm / 2'x4' / 24"x48"





































#### **NUVO TRAVENTINE GREY**

Format / Size : 600x1200mm / 2'x4' / 24"x48"



































# **INVICTOS**

Format / Size : 600x1200mm / 2'x4' / 24"x48"



































# **FUSION DUST**

Format / Size : 600x1200mm / 2'x4' / 24"x48"



































# FIESTA WHITE

Format / Size : 600x1200mm / 2'x4' / 24"x48"



































# **FIESTA GRIT**

Format / Size : 600x1200mm / 2'x4' / 24"x48"



































# STONA DAVULA

Format / Size : 600x1200mm / 2'x4' / 24"x48"





































# **CAPRON ICE**

Format / Size : 600x1200mm / 2'x4' / 24"x48"



































# **SICILIA BROWN**

Format / Size : 600x1200mm / 2'x4' / 24"x48"





































### **SPARKING LIME**

Format / Size : 600x1200mm / 2'x4' / 24"x48"





































# **ONYX ZAGRATO VERDE**

Format / Size : 600x1200mm / 2'x4' / 24"x48"



































# **ONYX MILE**

Format / Size : 600x1200mm / 2'x4' / 24"x48"



































# **ACUSTIC SKY**

Format / Size : 600x1200mm / 2'x4' / 24"x48"



































# **RAINBOW NATURAL**

Format / Size : 600x1200mm / 2'x4' / 24"x48"



























### **ACANTHUS NATURAL**

Format / Size : 600x1200mm / 2'x4' / 24"x48"































Format / Size : 600x1200mm / 2'x4' / 24"x48"



















# TECHNICAL SPECIFI