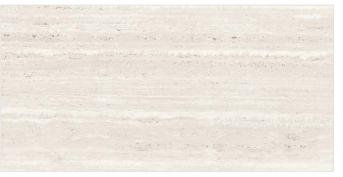

### **NUVO TRAVENTINE BEIGE**

Format / Size : 600x1200mm / 2'x4' / 24"x48"

### **NUVO TRAVENTINE NATURAL**

Format / Size : 600x1200mm / 2'x4' / 24"x48"

### **NUVO TRAVENTINE WHITE**

Format / Size : 600x1200mm / 2'x4' / 24"x48"

#### **NUVO TRAVENTINE GREY**

Format / Size : 600x1200mm / 2'x4' / 24"x48"