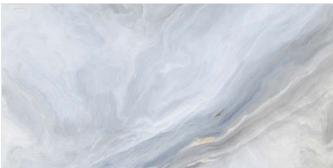

# FIESTA WHITE

Format / Size : 600x1200mm / 2'x4' / 24"x48"



































# **FIESTA GRIT**

Format / Size : 600x1200mm / 2'x4' / 24"x48"



































# STONA DAVULA

Format / Size : 600x1200mm / 2'x4' / 24"x48"





































# **CAPRON ICE**

Format / Size : 600x1200mm / 2'x4' / 24"x48"



































# **SICILIA BROWN**

Format / Size : 600x1200mm / 2'x4' / 24"x48"





































### **SPARKING LIME**

Format / Size : 600x1200mm / 2'x4' / 24"x48"





































# **ONYX ZAGRATO VERDE**

Format / Size : 600x1200mm / 2'x4' / 24"x48"



































# **ONYX MILE**

Format / Size : 600x1200mm / 2'x4' / 24"x48"



































# **ACUSTIC SKY**

Format / Size : 600x1200mm / 2'x4' / 24"x48"



































# **RAINBOW NATURAL**

Format / Size : 600x1200mm / 2'x4' / 24"x48"



























### **ACANTHUS NATURAL**

Format / Size : 600x1200mm / 2'x4' / 24"x48"































Format / Size : 600x1200mm / 2'x4' / 24"x48"



















# TECHNICAL SPECIFICATION

| Property                                                                                      | International Std<br>IS013006 : 2012<br>Group Bla              | R GLOBAL<br>PGVT                                                | Method<br>of Testing                                                               |                      |
|---------------------------------------------------------------------