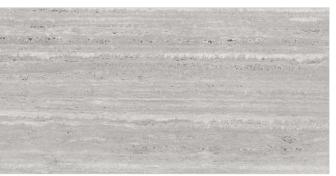

x1200mm / 2'x4' / 24"x48"



































# **FAENZA ENTO**

Format / Size : 600x1200mm / 2'x4' / 24"x48"





































# **FARROW ICE**

Format / Size : 600x1200mm / 2'x4' / 24"x48"





































### **ARMANI CREMA**

Format / Size : **600x1200mm / 2'x4' / 24"x48"** 































### **ARMANI WHITE**

Format / Size : 600x1200mm / 2'x4' / 24"x48"



































### **NUVO TRAVENTINE BEIGE**

Format / Size : 600x1200mm / 2'x4' / 24"x48"



































### **NUVO TRAVENTINE NATURAL**

Format / Size : 600x1200mm / 2'x4' / 24"x48"





































### **NUVO TRAVENTINE WHITE**

Format / Size : 600x1200mm / 2'x4' / 24"x48"





































#### **NUVO TRAVENTINE GREY**

Format / Size : 600x1200mm / 2'x4' / 24"x48"



































# **INVICTOS**

Format / Size : 600x1200mm / 2'x4' / 24"x48"



































# **FUSION DUST**

Format / Size : 600x1200mm / 2'x4' / 24"x48"



































# FIESTA WHITE

Format / Size : 600x1200mm / 2'x4' / 24"x48"



































# **FIESTA GRIT**

Format / Size : 600x1200mm / 2'x4' / 24"x48"



































# STONA DAVULA

Format / Size : 600x1200mm / 2'x4' / 24"x48"





































# **CAPRON ICE**

Format / Size : 600x1200mm / 2'x4' / 24"x48"



































# **SICILIA BROWN**

Format / Size : 600x1200mm / 2'x4' / 24"x48"