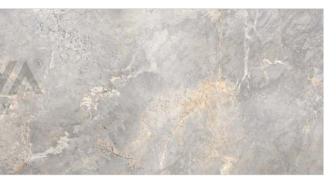

NE NATURAL**

Format / Size : 600x1200mm / 2'x4' / 24"x48"





































### **NUVO TRAVENTINE WHITE**

Format / Size : 600x1200mm / 2'x4' / 24"x48"





































#### **NUVO TRAVENTINE GREY**

Format / Size : 600x1200mm / 2'x4' / 24"x48"



































# **INVICTOS**

Format / Size : 600x1200mm / 2'x4' / 24"x48"



































# **FUSION DUST**

Format / Size : 600x1200mm / 2'x4' / 24"x48"



































# FIESTA WHITE

Format / Size : 600x1200mm / 2'x4' / 24"x48"



































# **FIESTA GRIT**

Format / Size : 600x1200mm / 2'x4' / 24"x48"



































# STONA DAVULA

Format / Size : 600x1200mm / 2'x4' / 24"x48"





































# **CAPRON ICE**

Format / Size : 600x1200mm / 2'x4' / 24"x48"



































# **SICILIA BROWN**

Format / Size : 600x1200mm / 2'x4' / 24"x48"





































### **SPARKING LIME**

Format / Size : 600x1200mm / 2'x4' / 24"x48"





































# **ONYX ZAGRATO VERDE**

Format / Size : 600x1200mm / 2'x4' / 24"x48"



































# **ONYX MILE**

Format / Size : 600x1200mm / 2'x4' / 24"x48"



































# **ACUSTIC SKY**

Format / Size : 600x1200mm / 2'x4' / 24"x48"



































# **RAINBOW NATURAL**

Format / Size : 600x1200mm / 2'x4' / 24"x48"



























### **ACANTHUS NATURAL**

Format / Size : 600x1200mm / 2'x4' / 24"x48"