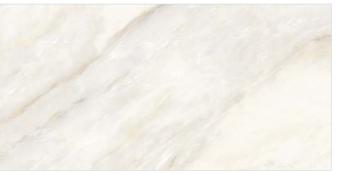

# **DOLCE VITA**

Format / Size : 600x1200mm / 2'x4' / 24"x48"

# **AQUILA GOLD**

Format / Size : **600x1200mm / 2'x4' / 24"x48"** 

# **UNITE ONYX**

Format / Size : 600x1200mm / 2'x4' / 24"x48"

# **CALACATTA WHITE**

Format / Size : 600x1200mm / 2'x4' / 24"x48"

# **MESSA NATURAL**

Format / Size : 600x1200mm / 2'x4' / 24"x48"

# MANDIA WHITE

Format / Size : 600x1200mm / 2'x4' / 24"x48"

### **MYSTERY WHITE**

Format / Size : 600x1200mm / 2'x4' / 24"x48"

# **CANBELL GOLD**

Format / Size : 600x1200mm / 2'x4' / 24"x48"

# **ALEXA GOLD**

Format / Size : 600x1200mm / 2'x4' / 24"x48"

# **FAENZA ENTO**

Format / Size : 600x1200mm / 2'x4' / 24"x48"

# **FARROW ICE**

Format / Size : 600x1200mm / 2'x4' / 24"x48"

### **ARMANI CREMA**

Format / Size : **600x1200mm / 2'x4' / 24"x48"** 

### **ARMANI WHITE**

Format / Size : 600x1200mm / 2'x4' / 24"x48"

### **NUVO TRAVENTINE BEIGE**

Format / Size : 600x1200mm / 2'x4' / 24"x48"

### **NUVO TRAVENTINE NATURAL**

Format / Size : 600x1200mm / 2'x4' / 24"x48"

### **NUVO TRAVENTINE WHITE**

Format / Size : 600x1200mm / 2'x4' / 24"x48"

#### **NUVO TRAVENTINE GREY**

Format / Size : 600x1200mm / 2'x4' / 24"x48"

# **INVICTOS**

Format / Size : 600x1200mm / 2'x4' / 24"x48"

# **FUSION DUST**

Format / Size : 600x1200mm / 2'x4' / 24"x48"

# FIESTA WHITE

Format / Size : 600x1200mm / 2'x4' / 24"x48"

# **FIESTA GRIT**

Format / Size : 600x1200mm / 2'x4' / 24"x48"

# STONA DAVULA

Format / Size : 600x1200mm / 2'x4' / 24"x48"

# **CAPRON ICE**

Format / Size : 600x1200mm / 2'x4' / 24"x48"

# **SICILIA BROWN**

Format / Size : 600x1200mm / 2'x4' / 24"x48"

### **SPARKING LIME**

Format / Size : 600x1200mm / 2'x4' / 24"x48"

# **ONYX ZAGRATO VERDE**

Format / Size : 600x1200mm / 2'x4' / 24"x48"

# **ONYX MILE**

Format / Size : 600x1200mm / 2'x4' / 24"x48"

# **ACUSTIC SKY**

Format / Size : 600x1200mm / 2'x4' / 24"x48"

# **RAINBOW NATURAL**

Format / Size : 600x1200mm / 2'x4' / 24"x48"

### **ACANTHUS NATURAL**

Format / Size : 600x1200mm / 2'x4' / 24"x48"

Format / Size : 600x1200mm / 2'x4' / 24"x48"