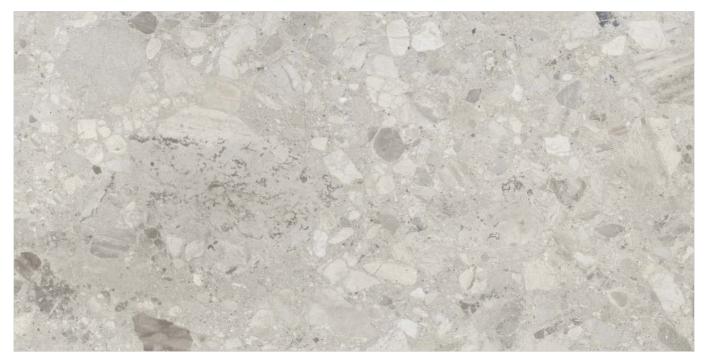

Format / Size : 600x1200mm / 2'x4' / 24"x48"



































### **NUVO TRAVENTINE NATURAL**

Format / Size : 600x1200mm / 2'x4' / 24"x48"





































### **NUVO TRAVENTINE WHITE**

Format / Size : 600x1200mm / 2'x4' / 24"x48"





































#### **NUVO TRAVENTINE GREY**

Format / Size : 600x1200mm / 2'x4' / 24"x48"



































# **INVICTOS**

Format / Size : 600x1200mm / 2'x4' / 24"x48"



































# **FUSION DUST**

Format / Size : 600x1200mm / 2'x4' / 24"x48"



































# FIESTA WHITE

Format / Size : 600x1200mm / 2'x4' / 24"x48"



































# **FIESTA GRIT**

Format / Size : 600x1200mm / 2'x4' / 24"x48"



































# STONA DAVULA

Format / Size : 600x1200mm / 2'x4' / 24"x48"





































# **CAPRON ICE**

Format / Size : 600x1200mm / 2'x4' / 24"x48"



































# **SICILIA BROWN**

Format / Size : 600x1200mm / 2'x4' / 24"x48"





































### **SPARKING LIME**

Format / Size : 600x1200mm / 2'x4' / 24"x48"





































# **ONYX ZAGRATO VERDE**

Format / Size : 600x1200mm / 2'x4' / 24"x48"



































# **ONYX MILE**

Format / Size : 600x1200mm / 2'x4' / 24"x48"



































# **ACUSTIC SKY**

Format / Size : 600x1200mm / 2'x4' / 24"x48"



































# **RAINBOW NATURAL**

Format / Size : 600x1200mm / 2'x4' / 24"x48"