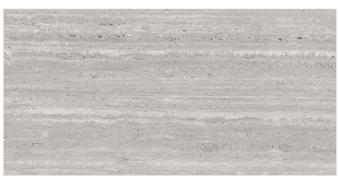

0mm / 2'x4' / 24"x48"



































# **FAENZA ENTO**

Format / Size : 600x1200mm / 2'x4' / 24"x48"





































# **FARROW ICE**

Format / Size : 600x1200mm / 2'x4' / 24"x48"





































### **ARMANI CREMA**

Format / Size : **600x1200mm / 2'x4' / 24"x48"** 































### **ARMANI WHITE**

Format / Size : 600x1200mm / 2'x4' / 24"x48"



































### **NUVO TRAVENTINE BEIGE**

Format / Size : 600x1200mm / 2'x4' / 24"x48"



































### **NUVO TRAVENTINE NATURAL**

Format / Size : 600x1200mm / 2'x4' / 24"x48"





































### **NUVO TRAVENTINE WHITE**

Format / Size : 600x1200mm / 2'x4' / 24"x48"





































#### **NUVO TRAVENTINE GREY**

Format / Size : 600x1200mm / 2'x4' / 24"x48"



































# **INVICTOS**

Format / Size : 600x1200mm / 2'x4' / 24"x48"



































# **FUSION DUST**

Format / Size : 600x1200mm / 2'x4' / 24"x48"



































# FIESTA WHITE

Format / Size : 600x1200mm / 2'x4' / 24"x48"



































# **FIESTA GRIT**

Format / Size : 600x1200mm / 2'x4' / 24"x48"



































# STONA DAVULA

Format / Size : 600x1200mm / 2'x4' / 24"x48"





































# **CAPRON ICE**

Format / Size : 600x1200mm / 2'x4' / 24"x48"



































# **SICILIA BROWN**

Format / Size : 600x1200mm / 2'x4' / 24"x48"