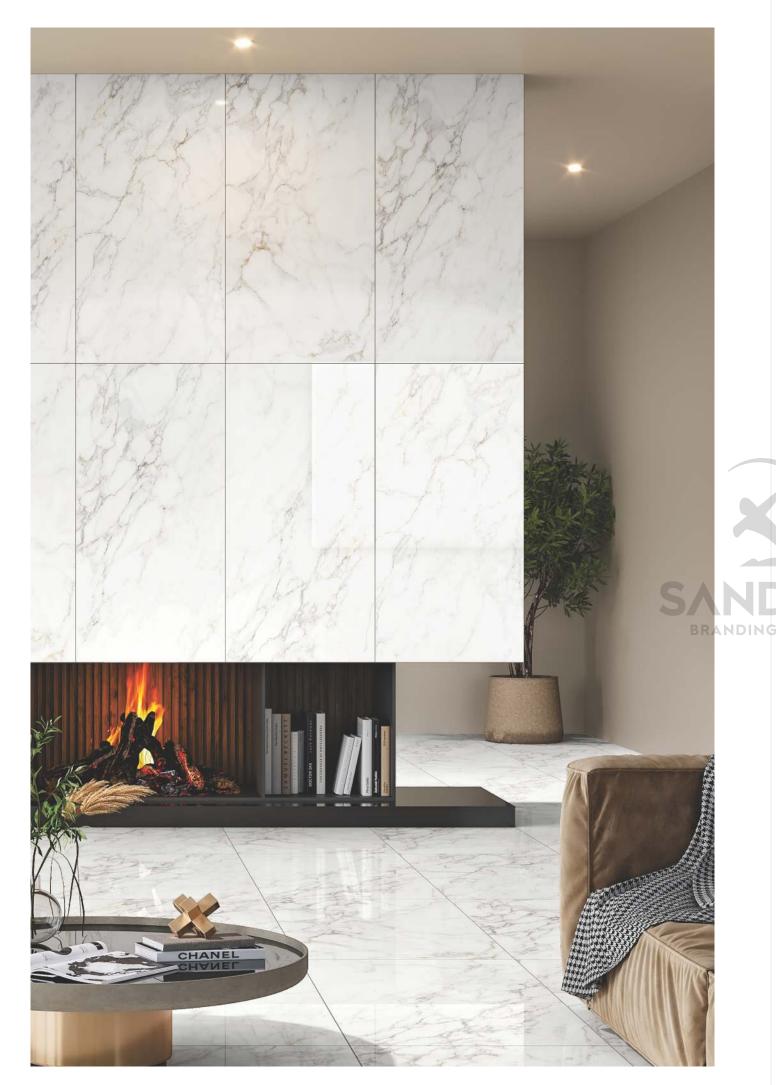

# **APPLICATION AREAS**

The dynamic application areas showcase the ultimate utility of these tiles while keeping their practical approach intact. Our tiles are made to keep you relaxed and at ease at various locations throughout your space.

### **AVAILABLE SIZE: 60x120cm**

BEDROOM SPACE

LIVING ROOM SPACE

BATHROOM SPACE

SHOWROOM SPACE

OFFICE SPACE

RESTAURANT SPACE

With features meant to elevate your ceramic experience, these surfaces ease your lifestyle by providing you with the luxury of practical choices. These dynamic surfaces can cater to vivid needs and reach out to become the most innovative ceramic solution.