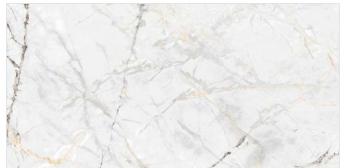

x4' / 24"x48"





































# **FARROW ICE**

Format / Size : 600x1200mm / 2'x4' / 24"x48"





































### **ARMANI CREMA**

Format / Size : **600x1200mm / 2'x4' / 24"x48"** 































### **ARMANI WHITE**

Format / Size : 600x1200mm / 2'x4' / 24"x48"



































### **NUVO TRAVENTINE BEIGE**

Format / Size : 600x1200mm / 2'x4' / 24"x48"



































### **NUVO TRAVENTINE NATURAL**

Format / Size : 600x1200mm / 2'x4' / 24"x48"





































### **NUVO TRAVENTINE WHITE**

Format / Size : 600x1200mm / 2'x4' / 24"x48"





































#### **NUVO TRAVENTINE GREY**

Format / Size : 600x1200mm / 2'x4' / 24"x48"



































# **INVICTOS**

Format / Size : 600x1200mm / 2'x4' / 24"x48"



































# **FUSION DUST**

Format / Size : 600x1200mm / 2'x4' / 24"x48"



































# FIESTA WHITE

Format / Size : 600x1200mm / 2'x4' / 24"x48"



































# **FIESTA GRIT**

Format / Size : 600x1200mm / 2'x4' / 24"x48"



































# STONA DAVULA

Format / Size : 600x1200mm / 2'x4' / 24"x48"





































# **CAPRON ICE**

Format / Size : 600x1200mm / 2'x4' / 24"x48"



































# **SICILIA BROWN**

Format / Size : 600x1200mm / 2'x4' / 24"x48"





































### **SPARKING LIME**

Format / Size : 600x1200mm / 2'x4' / 24"x48"