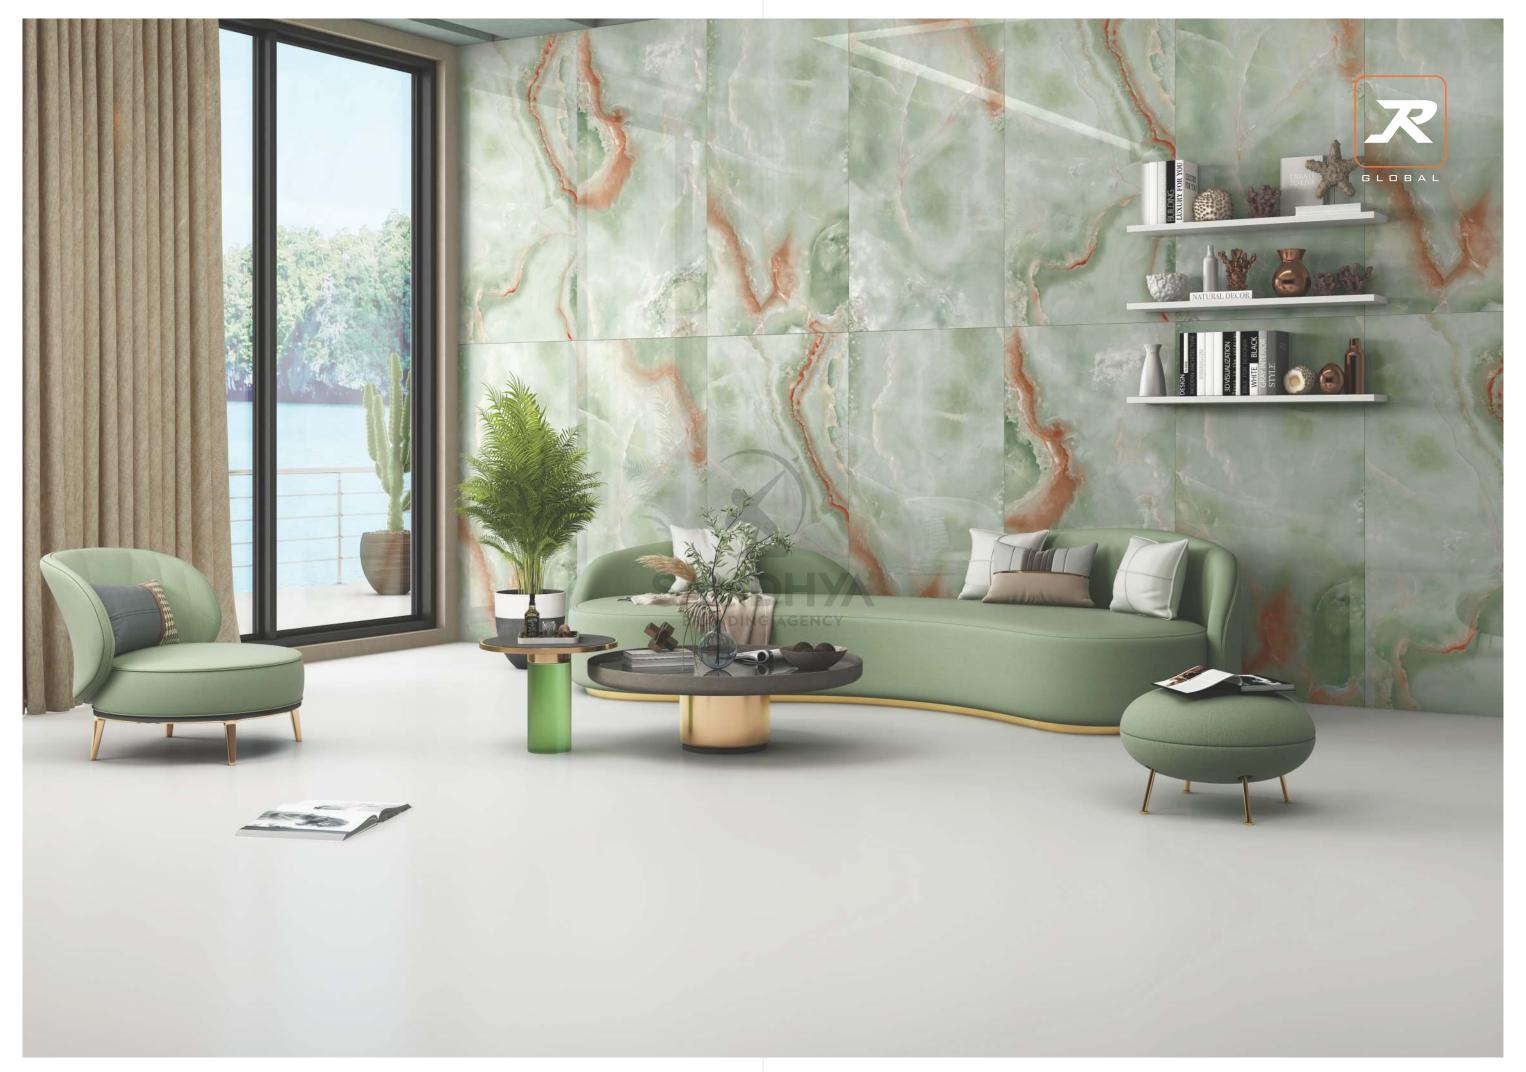

# **APPLICATION AREAS**

The dynamic application areas showcase the ultimate utility of these tiles while keeping their practical approach intact. Our tiles are made to keep you relaxed and at ease at various locations throughout your space.

### **AVAILABLE SIZE: 60x120cm**

BEDROOM SPACE

LIVING ROOM SPACE

BATHROOM SPACE

SHOWROOM SPACE

OFFICE SPACE

RESTAURANT SPACE

With features meant to elevate your ceramic experience, these surfaces ease your lifestyle by providing you with the luxury of practical choices. These dynamic surfaces can cater to vivid needs and reach out to become the most innovative ceramic solution.