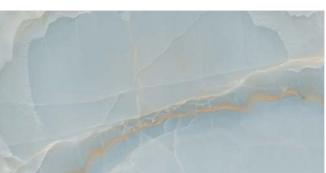

# **FUSION DUST**

Format / Size : 600x1200mm / 2'x4' / 24"x48"



































# FIESTA WHITE

Format / Size : 600x1200mm / 2'x4' / 24"x48"



































# **FIESTA GRIT**

Format / Size : 600x1200mm / 2'x4' / 24"x48"



































# STONA DAVULA

Format / Size : 600x1200mm / 2'x4' / 24"x48"





































# **CAPRON ICE**

Format / Size : 600x1200mm / 2'x4' / 24"x48"



































# **SICILIA BROWN**

Format / Size : 600x1200mm / 2'x4' / 24"x48"





































### **SPARKING LIME**

Format / Size : 600x1200mm / 2'x4' / 24"x48"





































# **ONYX ZAGRATO VERDE**

Format / Size : 600x1200mm / 2'x4' / 24"x48"



































# **ONYX MILE**

Format / Size : 600x1200mm / 2'x4' / 24"x48"



































# **ACUSTIC SKY**

Format / Size : 600x1200mm / 2'x4' / 24"x48"



































# **RAINBOW NATURAL**

Format / Size : 600x1200mm / 2'x4' / 24"x48"



























### **ACANTHUS NATURAL**

Format / Size : 600x1200mm / 2'x4' / 24"x48"































Format / Size : 600x1200mm / 2'x4' / 24"x48"



















# TECHNICAL SPECIFICATION

| Property                                                                                      | International Std<br>IS013006 : 2012<br>Group Bla              | R GLOBAL<br>PGVT                                                | Method<br>of Testing