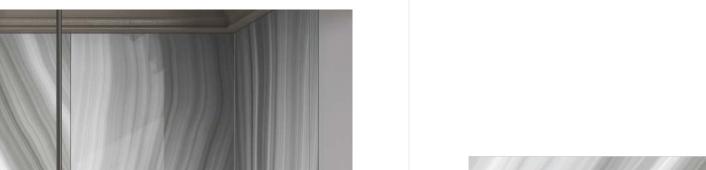

# **CAPRON ICE**

Format / Size : 600x1200mm / 2'x4' / 24"x48"



































# **SICILIA BROWN**

Format / Size : 600x1200mm / 2'x4' / 24"x48"





































### **SPARKING LIME**

Format / Size : 600x1200mm / 2'x4' / 24"x48"





































# **ONYX ZAGRATO VERDE**

Format / Size : 600x1200mm / 2'x4' / 24"x48"



































# **ONYX MILE**

Format / Size : 600x1200mm / 2'x4' / 24"x48"



































# **ACUSTIC SKY**

Format / Size : 600x1200mm / 2'x4' / 24"x48"



































# **RAINBOW NATURAL**

Format / Size : 600x1200mm / 2'x4' / 24"x48"



























### **ACANTHUS NATURAL**

Format / Size : 600x1200mm / 2'x4' / 24"x48"































Format / Size : 600x1200mm / 2'x4' / 24"x48"



















# TECHNICAL SPECIFICATION

| Property                                                                                      | International Std<br>IS013006 : 2012<br>Group Bla              | R GLOBAL<br>PGVT                                                | Method<br>of Testing                                                               |                      |
|-----------------------------------------------------------------------------------------------|----------------------------------------------------------------|-----------------------------------------------------------------|------------------------------------------------------------------------------------|----------------------|
| REGULATORY PROPERTIES