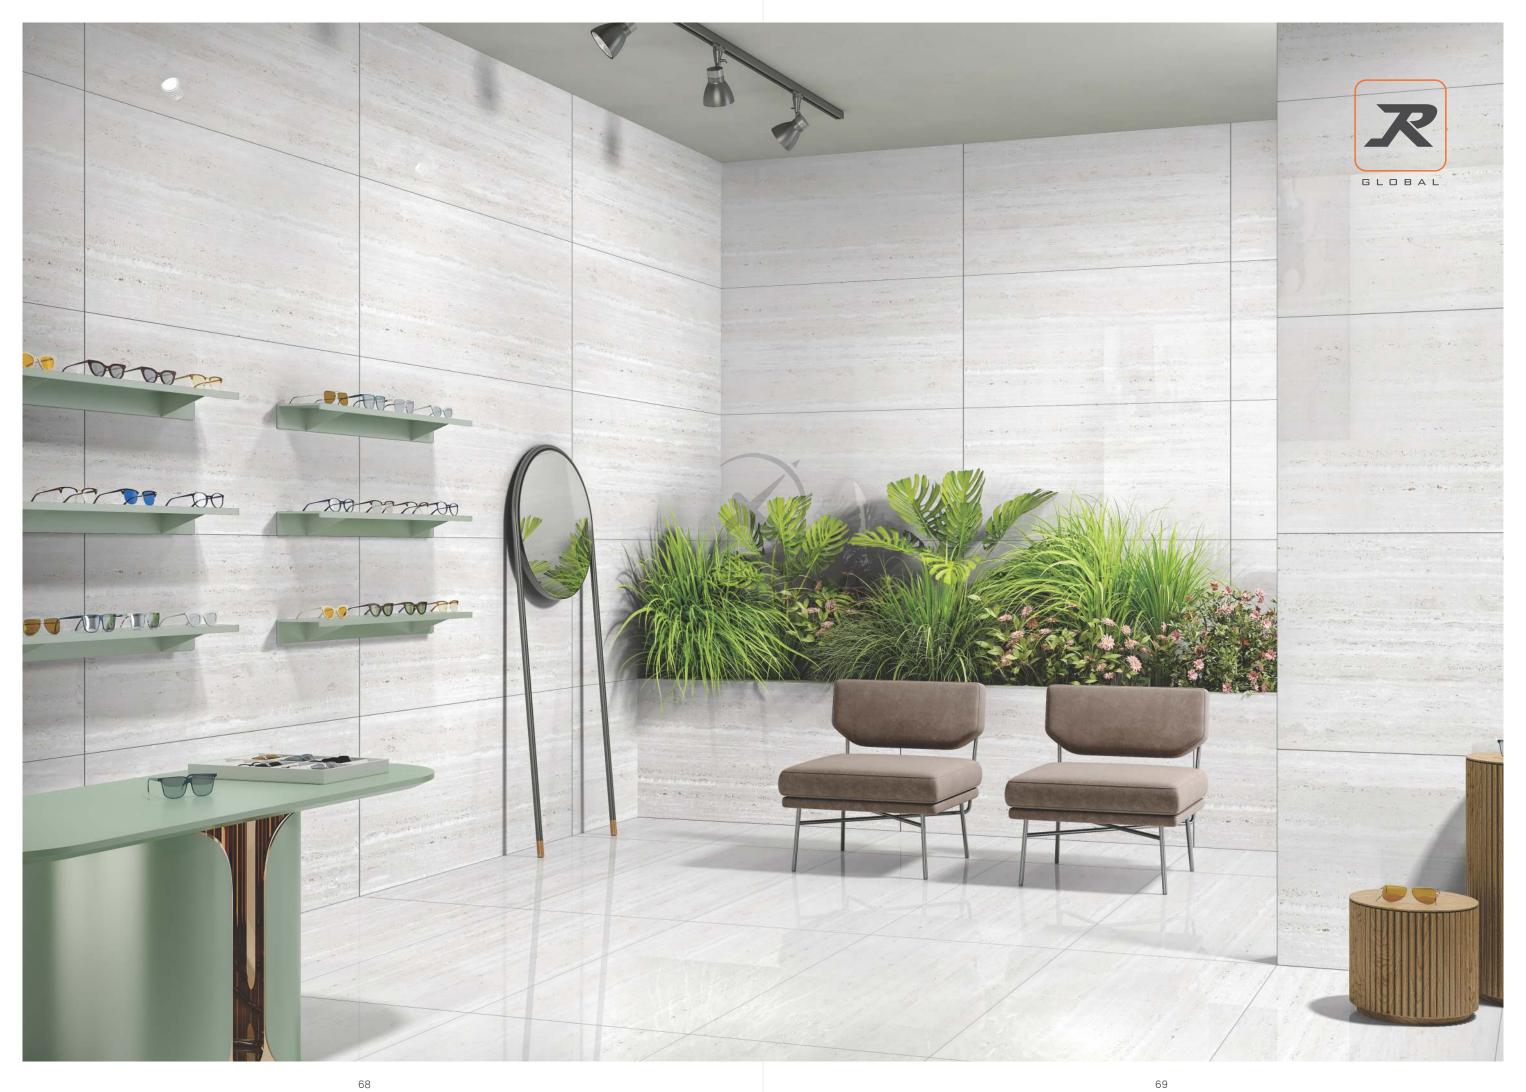

# **APPLICATION AREAS**

The dynamic application areas showcase the ultimate utility of these tiles while keeping their practical approach intact. Our tiles are made to keep you relaxed and at ease at various locations throughout your space.

### **AVAILABLE SIZE: 60x120cm**

BEDROOM SPACE

LIVING ROOM SPACE

BATHROOM SPACE

SHOWROOM SPACE

OFFICE SPACE

RESTAURANT SPACE

With features meant to elevate your ceramic experience, these surfaces ease your lifestyle by providing you with the luxury of practical choices. These dynamic surfaces can cater to vivid needs and reach out to become the most innovative ceramic solution.