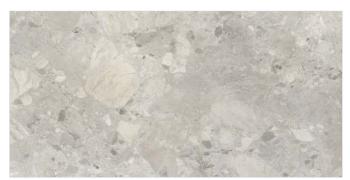

/ Size : 600x1200mm / 2'x4' / 24"x48"



































### **NUVO TRAVENTINE NATURAL**

Format / Size : 600x1200mm / 2'x4' / 24"x48"





































### **NUVO TRAVENTINE WHITE**

Format / Size : 600x1200mm / 2'x4' / 24"x48"





































#### **NUVO TRAVENTINE GREY**

Format / Size : 600x1200mm / 2'x4' / 24"x48"



































# **INVICTOS**

Format / Size : 600x1200mm / 2'x4' / 24"x48"



































# **FUSION DUST**

Format / Size : 600x1200mm / 2'x4' / 24"x48"



































# FIESTA WHITE

Format / Size : 600x1200mm / 2'x4' / 24"x48"



































# **FIESTA GRIT**

Format / Size : 600x1200mm / 2'x4' / 24"x48"



































# STONA DAVULA

Format / Size : 600x1200mm / 2'x4' / 24"x48"





































# **CAPRON ICE**

Format / Size : 600x1200mm / 2'x4' / 24"x48"



































# **SICILIA BROWN**

Format / Size : 600x1200mm / 2'x4' / 24"x48"





































### **SPARKING LIME**

Format / Size : 600x1200mm / 2'x4' / 24"x48"





































# **ONYX ZAGRATO VERDE**

Format / Size : 600x1200mm / 2'x4' / 24"x48"



































# **ONYX MILE**

Format / Size : 600x1200mm / 2'x4' / 24"x48"



































# **ACUSTIC SKY**

Format / Size : 600x1200mm / 2'x4' / 24"x48"



































# **RAINBOW NATURAL**

Format / Size : 600x1200mm / 2'x4' / 24"x48"