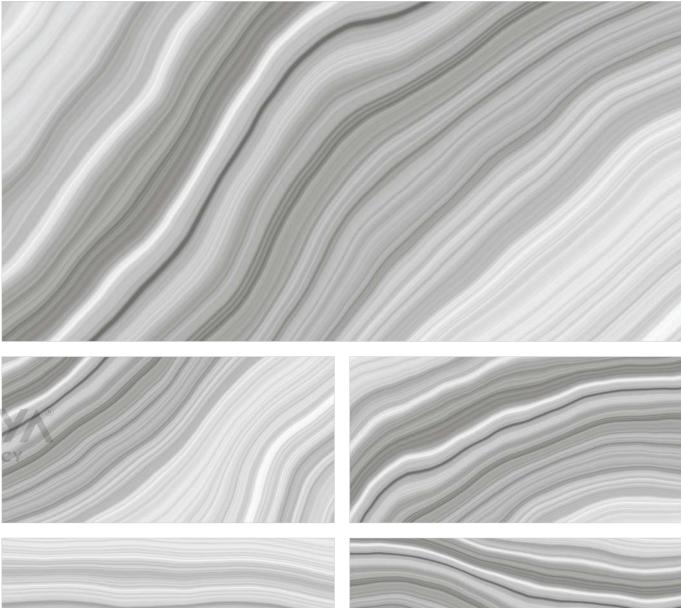

**CAPRON ICE**

Format / Size : 600x1200mm / 2'x4' / 24"x48"



































# **SICILIA BROWN**

Format / Size : 600x1200mm / 2'x4' / 24"x48"





































### **SPARKING LIME**

Format / Size : 600x1200mm / 2'x4' / 24"x48"





































# **ONYX ZAGRATO VERDE**

Format / Size : 600x1200mm / 2'x4' / 24"x48"



































# **ONYX MILE**

Format / Size : 600x1200mm / 2'x4' / 24"x48"



































# **ACUSTIC SKY**

Format / Size : 600x1200mm / 2'x4' / 24"x48"



































# **RAINBOW NATURAL**

Format / Size : 600x1200mm / 2'x4' / 24"x48"



























### **ACANTHUS NATURAL**

Format / Size : 600x1200mm / 2'x4' / 24"x48"































Format / Size : 600x1200mm / 2'x4' / 24"x48"



















# TECHNICAL SPECIFICATION

| Property                                                                                      | International Std<br>IS013006 : 2012<br>Group Bla              | R GLOBAL<br>PGVT                                                | Method<br>of Testing                                                               |                      |
|-----------------------------------------------------------------------------------------------|----------------------------------------------------------------|-----------------------------------------------------------------|------------------------------------------------------------------------------------|----------------------|
| REGULATORY PROPERTIES