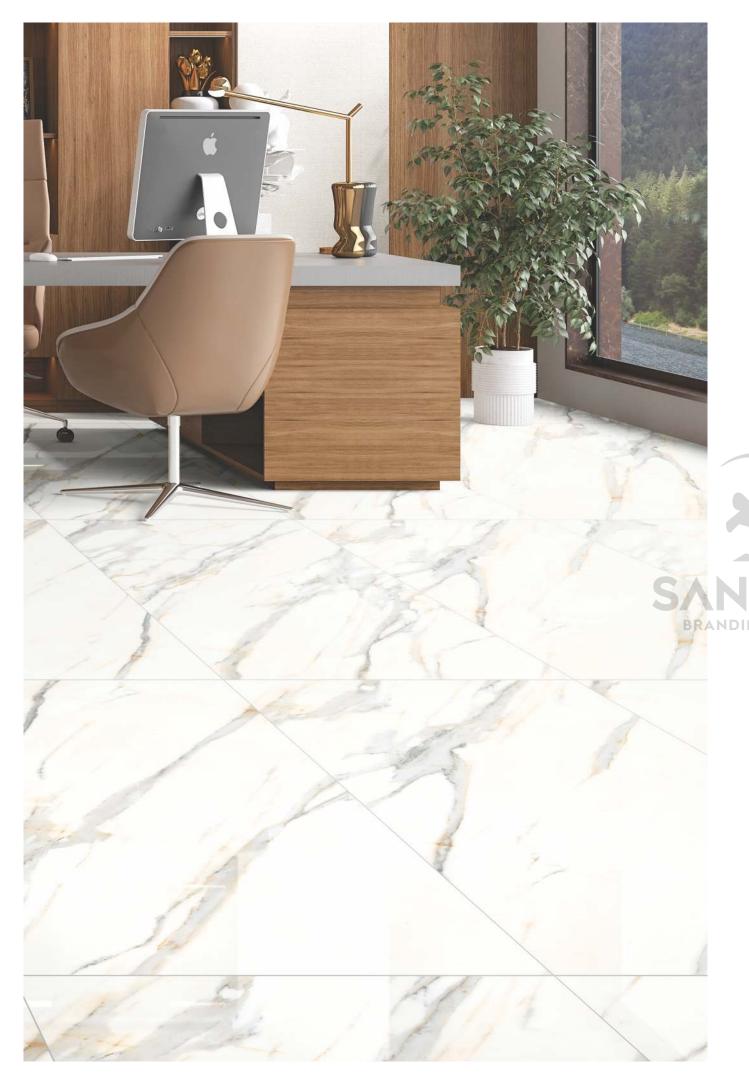

### **AVAILABLE SIZE: 60x120cm**

BEDROOM SPACE

LIVING ROOM SPACE

BATHROOM SPACE

SHOWROOM SPACE

OFFICE SPACE

RESTAURANT SPACE

With features meant to elevate your ceramic experience, these surfaces ease your lifestyle by providing you with the luxury of practical choices. These dynamic surfaces can cater to vivid needs and reach out to become the most innovative ceramic solution.