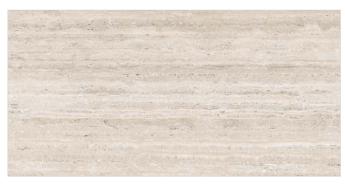

### **NUVO TRAVENTINE BEIGE**

Format / Size : 600x1200mm / 2'x4' / 24"x48"

### **NUVO TRAVENTINE NATURAL**

Format / Size : 600x1200mm / 2'x4' / 24"x48"

### **NUVO TRAVENTINE WHITE**

Format / Size : 600x1200mm / 2'x4' / 24"x48"

#### **NUVO TRAVENTINE GREY**

Format / Size : 600x1200mm / 2'x4' / 24"x48"