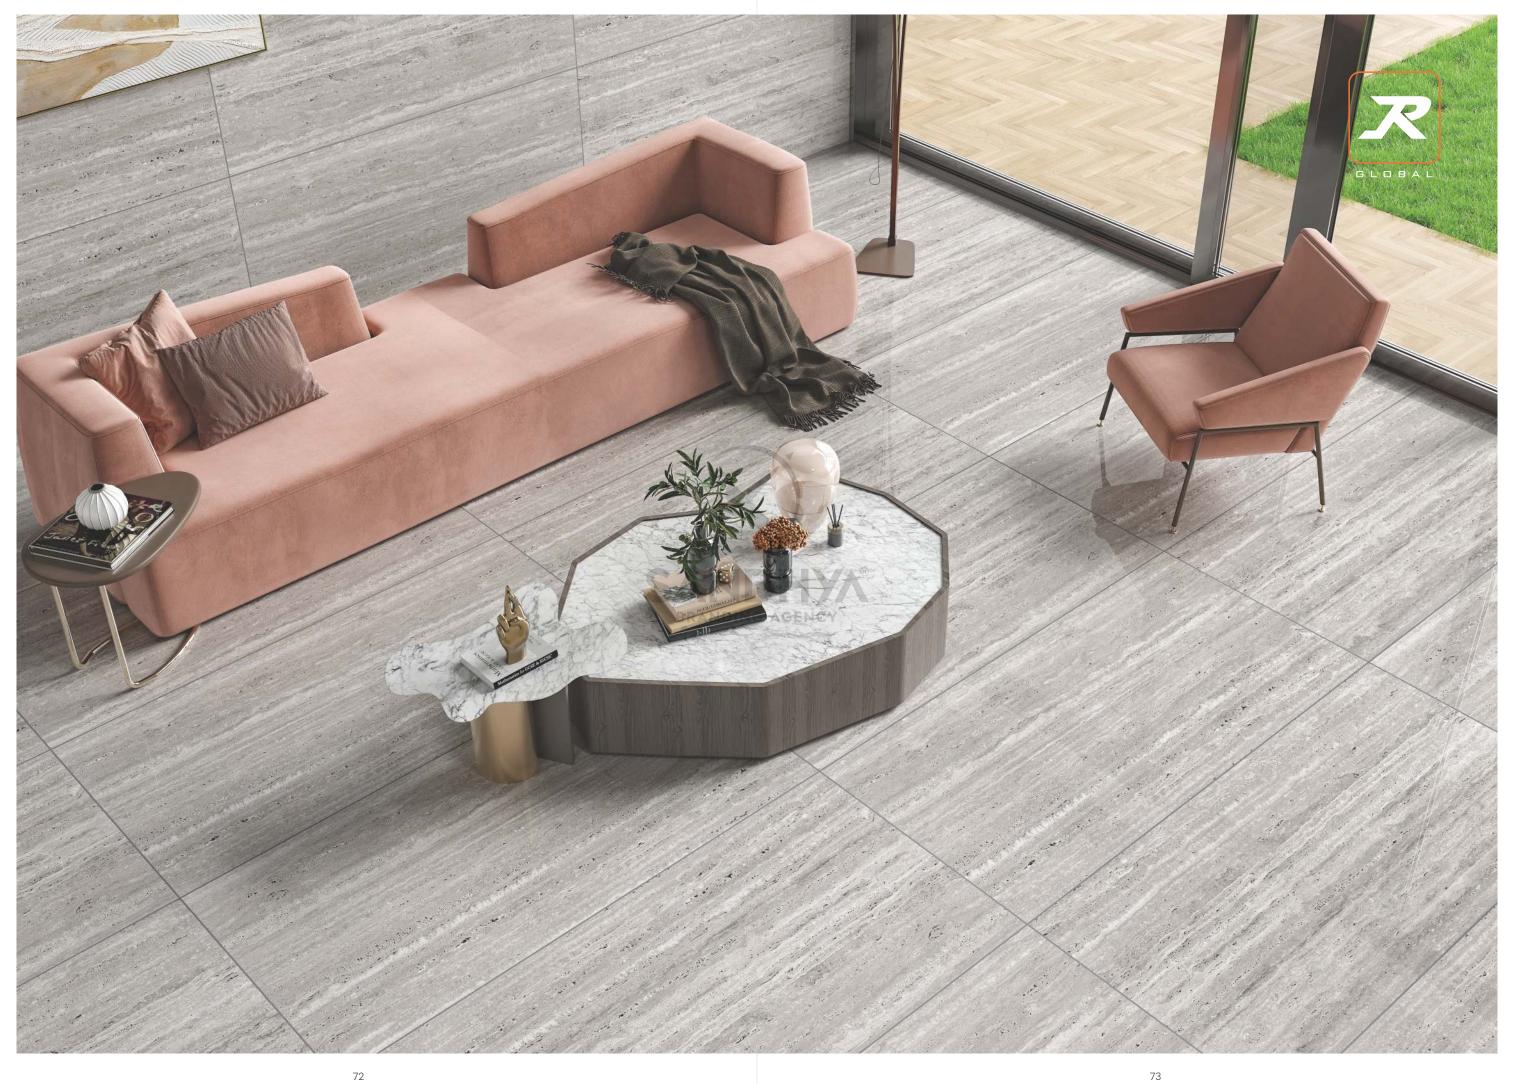

# **APPLICATION AREAS**

The dynamic application areas showcase the ultimate utility of these tiles while keeping their practical approach intact. Our tiles are made to keep you relaxed and at ease at various locations throughout your space.

### **AVAILABLE SIZE: 60x120cm**

BEDROOM SPACE

LIVING ROOM SPACE

BATHROOM SPACE

SHOWROOM SPACE

OFFICE SPACE

RESTAURANT SPACE

With features meant to elevate your ceramic experience, these surfaces ease your lifestyle by providing you with the luxury of practical choices. These dynamic surfaces can cater to vivid needs and reach out to become the most innovative ceramic solution.