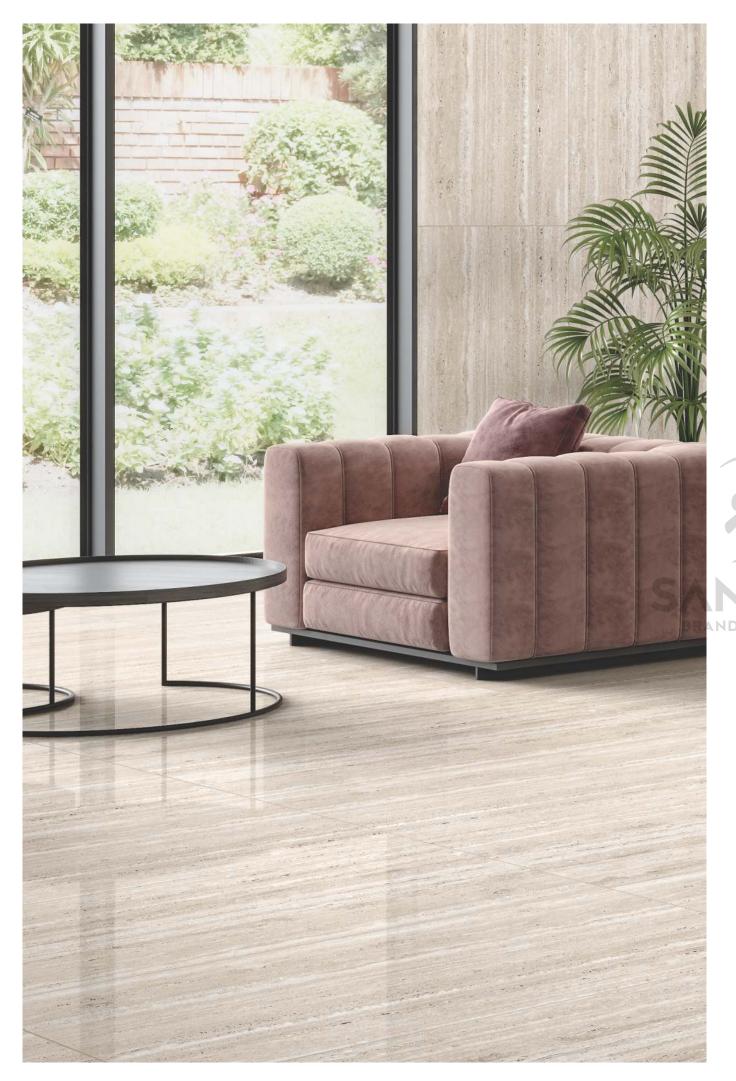

# **APPLICATION AREAS**

The dynamic application areas showcase the ultimate utility of these tiles while keeping their practical approach intact. Our tiles are made to keep you relaxed and at ease at various locations throughout your space.

### **AVAILABLE SIZE: 60x120cm**

BEDROOM SPACE

LIVING ROOM SPACE

BATHROOM SPACE

SHOWROOM SPACE

OFFICE SPACE

RESTAURANT SPACE

With features meant to elevate your ceramic experience, these surfaces ease your lifestyle by providing you with the luxury of practical choices. These dynamic surfaces can cater to vivid needs and reach out to become the most innovative ceramic solution.