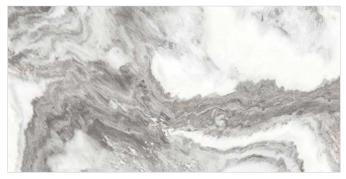

x4' / 24"x48"





































### **ARMANI CREMA**

Format / Size : **600x1200mm / 2'x4' / 24"x48"** 































### **ARMANI WHITE**

Format / Size : 600x1200mm / 2'x4' / 24"x48"



































### **NUVO TRAVENTINE BEIGE**

Format / Size : 600x1200mm / 2'x4' / 24"x48"



































### **NUVO TRAVENTINE NATURAL**

Format / Size : 600x1200mm / 2'x4' / 24"x48"





































### **NUVO TRAVENTINE WHITE**

Format / Size : 600x1200mm / 2'x4' / 24"x48"





































#### **NUVO TRAVENTINE GREY**

Format / Size : 600x1200mm / 2'x4' / 24"x48"



































# **INVICTOS**

Format / Size : 600x1200mm / 2'x4' / 24"x48"



































# **FUSION DUST**

Format / Size : 600x1200mm / 2'x4' / 24"x48"



































# FIESTA WHITE

Format / Size : 600x1200mm / 2'x4' / 24"x48"



































# **FIESTA GRIT**

Format / Size : 600x1200mm / 2'x4' / 24"x48"



































# STONA DAVULA

Format / Size : 600x1200mm / 2'x4' / 24"x48"





































# **CAPRON ICE**

Format / Size : 600x1200mm / 2'x4' / 24"x48"



































# **SICILIA BROWN**

Format / Size : 600x1200mm / 2'x4' / 24"x48"





































### **SPARKING LIME**

Format / Size : 600x1200mm / 2'x4' / 24"x48"





































# **ONYX ZAGRATO VERDE**

Format / Size : 600x1200mm / 2'x4' / 24"x48"