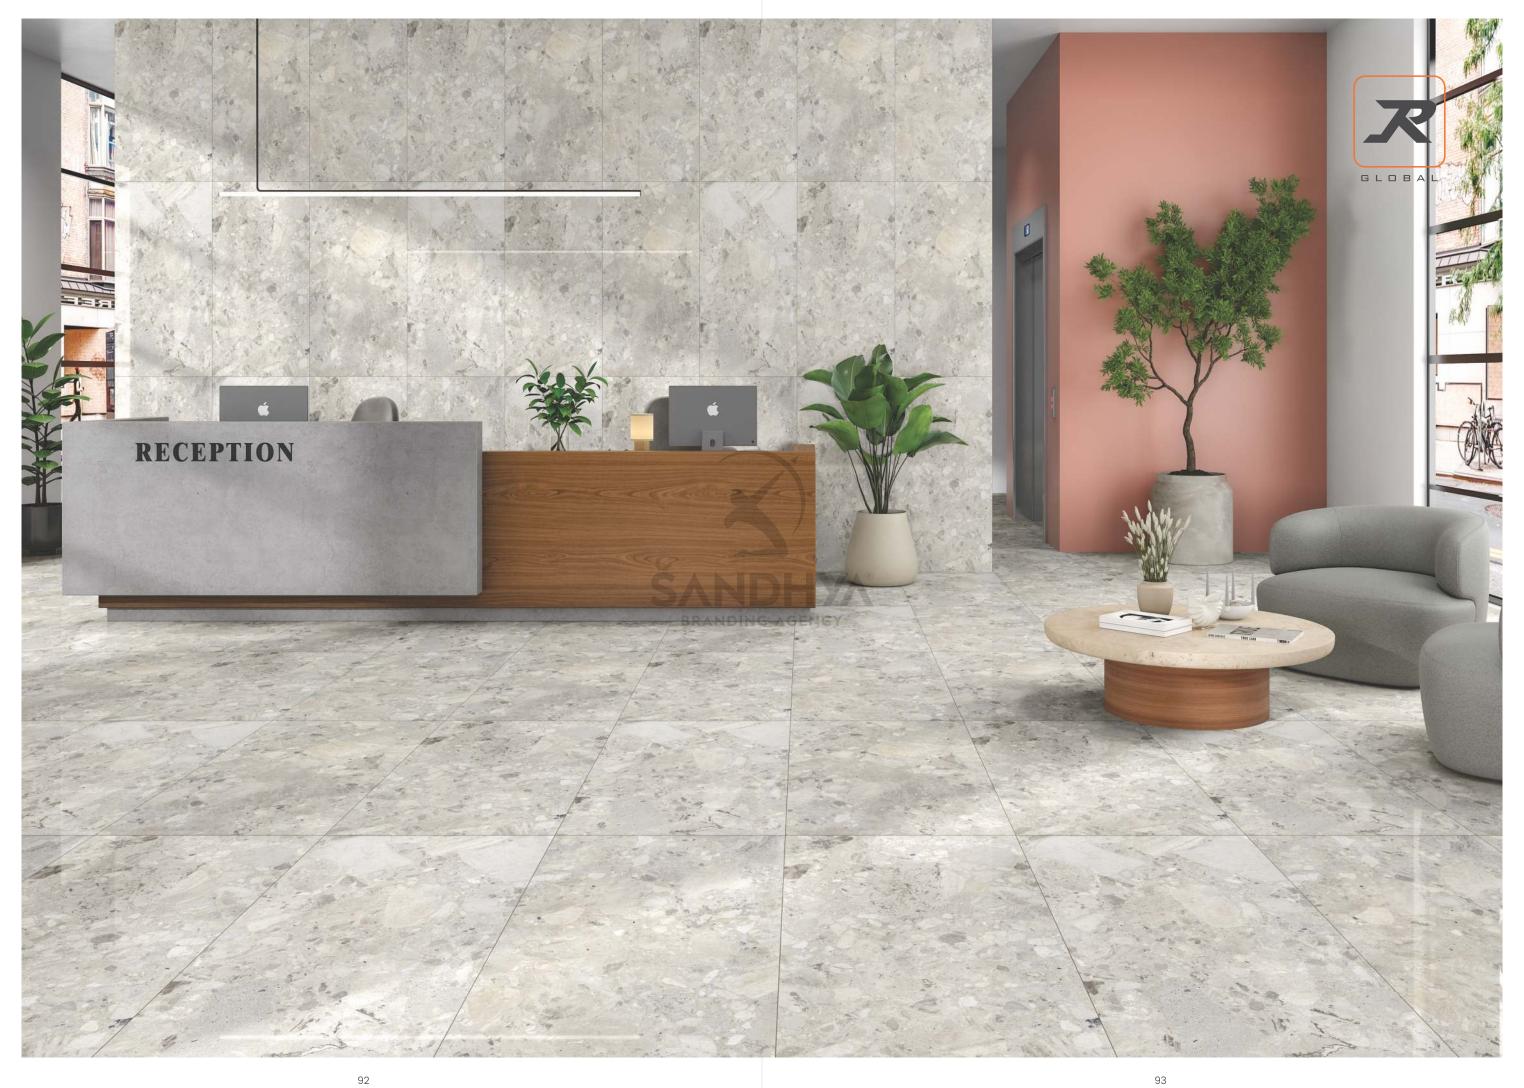

# **APPLICATION AREAS**

The dynamic application areas showcase the ultimate utility of these tiles while keeping their practical approach intact. Our tiles are made to keep you relaxed and at ease at various locations throughout your space.

### **AVAILABLE SIZE: 60x120cm**

BEDROOM SPACE

LIVING ROOM SPACE

BATHROOM SPACE

SHOWROOM SPACE

OFFICE SPACE

RESTAURANT SPACE

With features meant to elevate your ceramic experience, these surfaces ease your lifestyle by providing you with the luxury of practical choices. These dynamic surfaces can cater to vivid needs and reach out to become the most innovative ceramic solution.