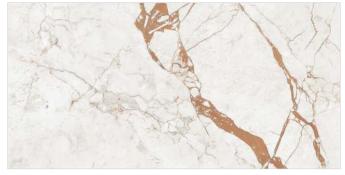

**NUVO TRAVENTINE WHITE**

Format / Size : 600x1200mm / 2'x4' / 24"x48"





































#### **NUVO TRAVENTINE GREY**

Format / Size : 600x1200mm / 2'x4' / 24"x48"



































# **INVICTOS**

Format / Size : 600x1200mm / 2'x4' / 24"x48"



































# **FUSION DUST**

Format / Size : 600x1200mm / 2'x4' / 24"x48"



































# FIESTA WHITE

Format / Size : 600x1200mm / 2'x4' / 24"x48"



































# **FIESTA GRIT**

Format / Size : 600x1200mm / 2'x4' / 24"x48"



































# STONA DAVULA

Format / Size : 600x1200mm / 2'x4' / 24"x48"





































# **CAPRON ICE**

Format / Size : 600x1200mm / 2'x4' / 24"x48"



































# **SICILIA BROWN**

Format / Size : 600x1200mm / 2'x4' / 24"x48"





































### **SPARKING LIME**

Format / Size : 600x1200mm / 2'x4' / 24"x48"





































# **ONYX ZAGRATO VERDE**

Format / Size : 600x1200mm / 2'x4' / 24"x48"



































# **ONYX MILE**

Format / Size : 600x1200mm / 2'x4' / 24"x48"



































# **ACUSTIC SKY**

Format / Size : 600x1200mm / 2'x4' / 24"x48"



































# **RAINBOW NATURAL**

Format / Size : 600x1200mm / 2'x4' / 24"x48"



























### **ACANTHUS NATURAL**

Format / Size : 600x1200mm / 2'x4' / 24"x48"































Format / Size : 600x1200mm / 2'x4' / 24"x48"



















# TECHNICAL SPECIFICATI