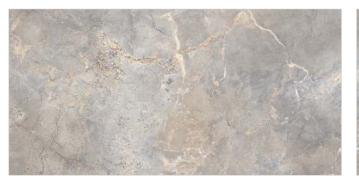

ATURAL**

Format / Size : 600x1200mm / 2'x4' / 24"x48"





































### **NUVO TRAVENTINE WHITE**

Format / Size : 600x1200mm / 2'x4' / 24"x48"





































#### **NUVO TRAVENTINE GREY**

Format / Size : 600x1200mm / 2'x4' / 24"x48"



































# **INVICTOS**

Format / Size : 600x1200mm / 2'x4' / 24"x48"



































# **FUSION DUST**

Format / Size : 600x1200mm / 2'x4' / 24"x48"



































# FIESTA WHITE

Format / Size : 600x1200mm / 2'x4' / 24"x48"



































# **FIESTA GRIT**

Format / Size : 600x1200mm / 2'x4' / 24"x48"



































# STONA DAVULA

Format / Size : 600x1200mm / 2'x4' / 24"x48"





































# **CAPRON ICE**

Format / Size : 600x1200mm / 2'x4' / 24"x48"



































# **SICILIA BROWN**

Format / Size : 600x1200mm / 2'x4' / 24"x48"





































### **SPARKING LIME**

Format / Size : 600x1200mm / 2'x4' / 24"x48"





































# **ONYX ZAGRATO VERDE**

Format / Size : 600x1200mm / 2'x4' / 24"x48"



































# **ONYX MILE**

Format / Size : 600x1200mm / 2'x4' / 24"x48"



































# **ACUSTIC SKY**

Format / Size : 600x1200mm / 2'x4' / 24"x48"



































# **RAINBOW NATURAL**

Format / Size : 600x1200mm / 2'x4' / 24"x48"



























### **ACANTHUS NATURAL**

Format / Size : 600x1200mm / 2'x4' / 24"x48"