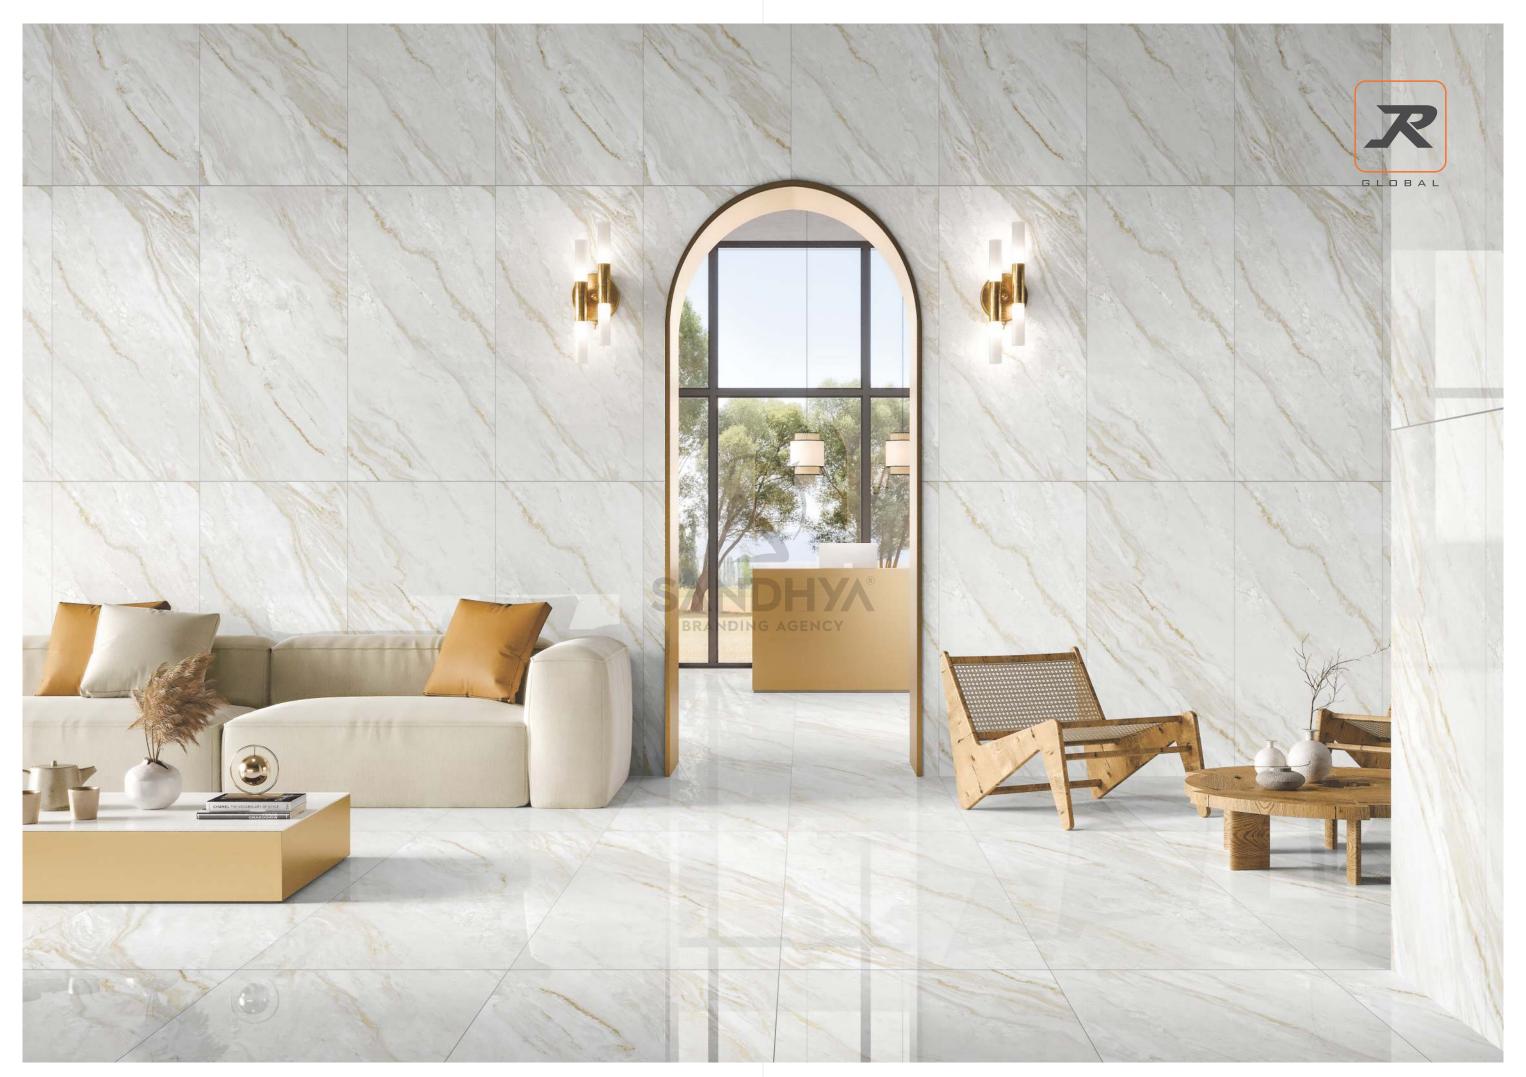

# **APPLICATION AREAS**

The dynamic application areas showcase the ultimate utility of these tiles while keeping their practical approach intact. Our tiles are made to keep you relaxed and at ease at various locations throughout your space.

### **AVAILABLE SIZE: 60x120cm**

BEDROOM SPACE

LIVING ROOM SPACE

BATHROOM SPACE

SHOWROOM SPACE

OFFICE SPACE

RESTAURANT SPACE

With features meant to elevate your ceramic experience, these surfaces ease your lifestyle by providing you with the luxury of practical choices. These dynamic surfaces can cater to vivid needs and reach out to become the most innovative ceramic solution.