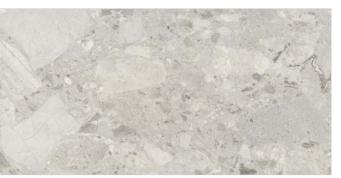

mat / Size : 600x1200mm / 2'x4' / 24"x48"



































### **NUVO TRAVENTINE NATURAL**

Format / Size : 600x1200mm / 2'x4' / 24"x48"





































### **NUVO TRAVENTINE WHITE**

Format / Size : 600x1200mm / 2'x4' / 24"x48"





































#### **NUVO TRAVENTINE GREY**

Format / Size : 600x1200mm / 2'x4' / 24"x48"



































# **INVICTOS**

Format / Size : 600x1200mm / 2'x4' / 24"x48"



































# **FUSION DUST**

Format / Size : 600x1200mm / 2'x4' / 24"x48"



































# FIESTA WHITE

Format / Size : 600x1200mm / 2'x4' / 24"x48"



































# **FIESTA GRIT**

Format / Size : 600x1200mm / 2'x4' / 24"x48"



































# STONA DAVULA

Format / Size : 600x1200mm / 2'x4' / 24"x48"





































# **CAPRON ICE**

Format / Size : 600x1200mm / 2'x4' / 24"x48"



































# **SICILIA BROWN**

Format / Size : 600x1200mm / 2'x4' / 24"x48"





































### **SPARKING LIME**

Format / Size : 600x1200mm / 2'x4' / 24"x48"





































# **ONYX ZAGRATO VERDE**

Format / Size : 600x1200mm / 2'x4' / 24"x48"



































# **ONYX MILE**

Format / Size : 600x1200mm / 2'x4' / 24"x48"



































# **ACUSTIC SKY**

Format / Size : 600x1200mm / 2'x4' / 24"x48"



































# **RAINBOW NATURAL**

Format / Size : 600x1200mm / 2'x4' / 24"x48"