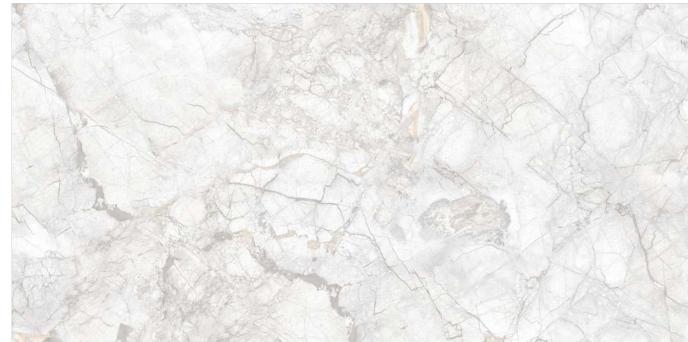

600x1200mm / 2'x4' / 24"x48"** 































### **ARMANI WHITE**

Format / Size : 600x1200mm / 2'x4' / 24"x48"



































### **NUVO TRAVENTINE BEIGE**

Format / Size : 600x1200mm / 2'x4' / 24"x48"



































### **NUVO TRAVENTINE NATURAL**

Format / Size : 600x1200mm / 2'x4' / 24"x48"





































### **NUVO TRAVENTINE WHITE**

Format / Size : 600x1200mm / 2'x4' / 24"x48"





































#### **NUVO TRAVENTINE GREY**

Format / Size : 600x1200mm / 2'x4' / 24"x48"



































# **INVICTOS**

Format / Size : 600x1200mm / 2'x4' / 24"x48"



































# **FUSION DUST**

Format / Size : 600x1200mm / 2'x4' / 24"x48"



































# FIESTA WHITE

Format / Size : 600x1200mm / 2'x4' / 24"x48"



































# **FIESTA GRIT**

Format / Size : 600x1200mm / 2'x4' / 24"x48"



































# STONA DAVULA

Format / Size : 600x1200mm / 2'x4' / 24"x48"





































# **CAPRON ICE**

Format / Size : 600x1200mm / 2'x4' / 24"x48"



































# **SICILIA BROWN**

Format / Size : 600x1200mm / 2'x4' / 24"x48"





































### **SPARKING LIME**

Format / Size : 600x1200mm / 2'x4' / 24"x48"





































# **ONYX ZAGRATO VERDE**

Format / Size : 600x1200mm / 2'x4' / 24"x48"



































# **ONYX MILE**

Format / Size : 600x1200mm / 2'x4' / 24"x48"