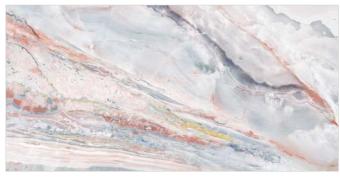

# **DOLCE VITA**

Format / Size : 600x1200mm / 2'x4' / 24"x48"

# **AQUILA GOLD**

Format / Size : **600x1200mm / 2'x4' / 24"x48"** 

# **UNITE ONYX**

Format / Size : 600x1200mm / 2'x4' / 24"x48"

# **CALACATTA WHITE**

Format / Size : 600x1200mm / 2'x4' / 24"x48"

# **MESSA NATURAL**

Format / Size : 600x1200mm / 2'x4' / 24"x48"

# MANDIA WHITE

Format / Size : 600x1200mm / 2'x4' / 24"x48"

### **MYSTERY WHITE**

Format / Size : 600x1200mm / 2'x4' / 24"x48"

# **CANBELL GOLD**

Format / Size : 600x1200mm / 2'x4' / 24"x48"

# **ALEXA GOLD**

Format / Size : 600x1200mm / 2'x4' / 24"x48"

# **FAENZA ENTO**

Format / Size : 600x1200mm / 2'x4' / 24"x48"

# **FARROW ICE**

Format / Size : 600x1200mm / 2'x4' / 24"x48"

### **ARMANI CREMA**

Format / Size : **600x1200mm / 2'x4' / 24"x48"** 

### **ARMANI WHITE**

Format / Size : 600x1200mm / 2'x4' / 24"x48"

### **NUVO TRAVENTINE BEIGE**

Format / Size : 600x1200mm / 2'x4' / 24"x48"

### **NUVO TRAVENTINE NATURAL**

Format / Size : 600x1200mm / 2'x4' / 24"x48"

### **NUVO TRAVENTINE WHITE**

Format / Size : 600x1200mm / 2'x4' / 24"x48"

#### **NUVO TRAVENTINE GREY**

Format / Size : 600x1200mm / 2'x4' / 24"x48"

# **INVICTOS**

Format / Size : 600x1200mm / 2'x4' / 24"x48"

# **FUSION DUST**

Format / Size : 600x1200mm / 2'x4' / 24"x48"

# FIESTA WHITE

Format / Size : 600x1200mm / 2'x4' / 24"x48"

# **FIESTA GRIT**

Format / Size : 600x1200mm / 2'x4' / 24"x48"

# STONA DAVULA

Format / Size : 600x1200mm / 2'x4' / 24"x48"

# **CAPRON ICE**

Format / Size : 600x1200mm / 2'x4' / 24"x48"

# **SICILIA BROWN**

Format / Size : 600x1200mm / 2'x4' / 24"x48"

### **SPARKING LIME**

Format / Size : 600x1200mm / 2'x4' / 24"x48"

# **ONYX ZAGRATO VERDE**

Format / Size : 600x1200mm / 2'x4' / 24"x48"

# **ONYX MILE**

Format / Size : 600x1200mm / 2'x4' / 24"x48"

# **ACUSTIC SKY**

Format / Size : 600x1200mm / 2'x4' / 24"x48"

# **RAINBOW NATURAL**

Format / Size : 600x1200mm / 2'x4' / 24"x48"

### **ACANTHUS NATURAL**

Format / Size : 600x1200mm / 2'x4' / 24"x48"

Format / Size : 600x1200mm / 2'x4' / 24"x48"