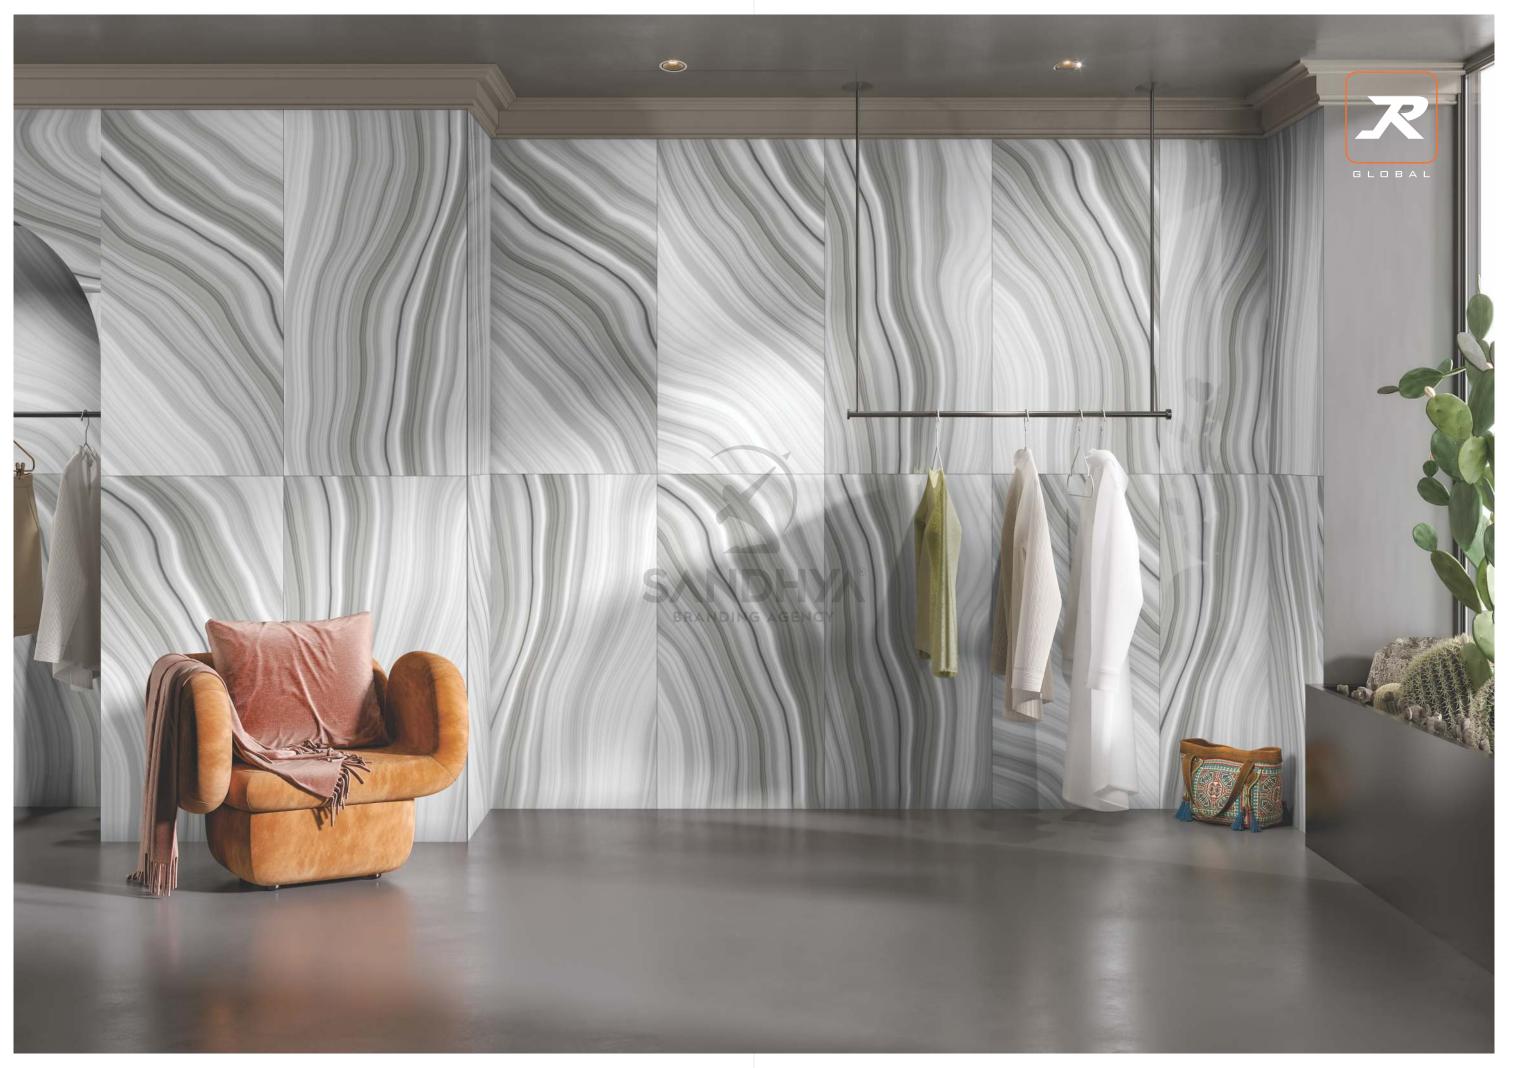

### **AVAILABLE SIZE: 60x120cm**

BEDROOM SPACE

LIVING ROOM SPACE

BATHROOM SPACE

SHOWROOM SPACE

OFFICE SPACE

RESTAURANT SPACE

With features meant to elevate your ceramic experience, these surfaces ease your lifestyle by providing you with the luxury of practical choices. These dynamic surfaces can cater to vivid needs and reach out to become the most innovative ceramic solution.

### **MYSTERY WHITE**

Format / Size : 600x1200mm / 2'x4' / 24"x48"