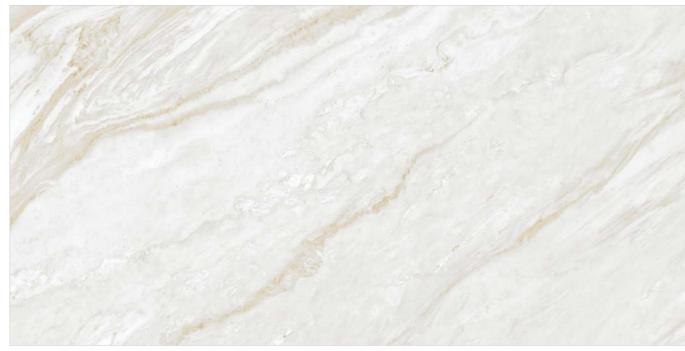

ative ceramic solution.













# **DOLCE VITA**

Format / Size : 600x1200mm / 2'x4' / 24"x48"

































# **AQUILA GOLD**

Format / Size : **600x1200mm / 2'x4' / 24"x48"** 















# **UNITE ONYX**

Format / Size : 600x1200mm / 2'x4' / 24"x48"



































# **CALACATTA WHITE**

Format / Size : 600x1200mm / 2'x4' / 24"x48"





































# **MESSA NATURAL**

Format / Size : 600x1200mm / 2'x4' / 24"x48"





























# MANDIA WHITE

Format / Size : 600x1200mm / 2'x4' / 24"x48"































### **MYSTERY WHITE**

Format / Size : 600x1200mm / 2'x4' / 24"x48"



































# **CANBELL GOLD**

Format / Size : 600x1200mm / 2'x4' / 24"x48"



































# **ALEXA GOLD**

Format / Size : 600x1200mm / 2'x4' / 24"x48"



































# **FAENZA ENTO**

Format / Size : 600x1200mm / 2'x4' / 24"x48"





































# **FARROW ICE**

Format / Size : 600x1200mm / 2'x4' / 24"x48"





































### **ARMANI CREMA**

Format / Size : **600x1200mm / 2'x4' / 24"x48"** 































### **ARMANI WHITE**

Format / Size : 600x1200mm / 2'x4' / 24"x48"



































### **NUVO TRAVENTINE BEIGE**

Format / Size : 600x1200mm / 2'x4' / 24"x48"



































### **NUVO TRAVENTINE NATURAL**

Format / Size : 600x1200mm / 2'x4' / 24"x48"





































### **NUVO TRAVENTINE WHITE**

Format / Size : 600x1200mm /