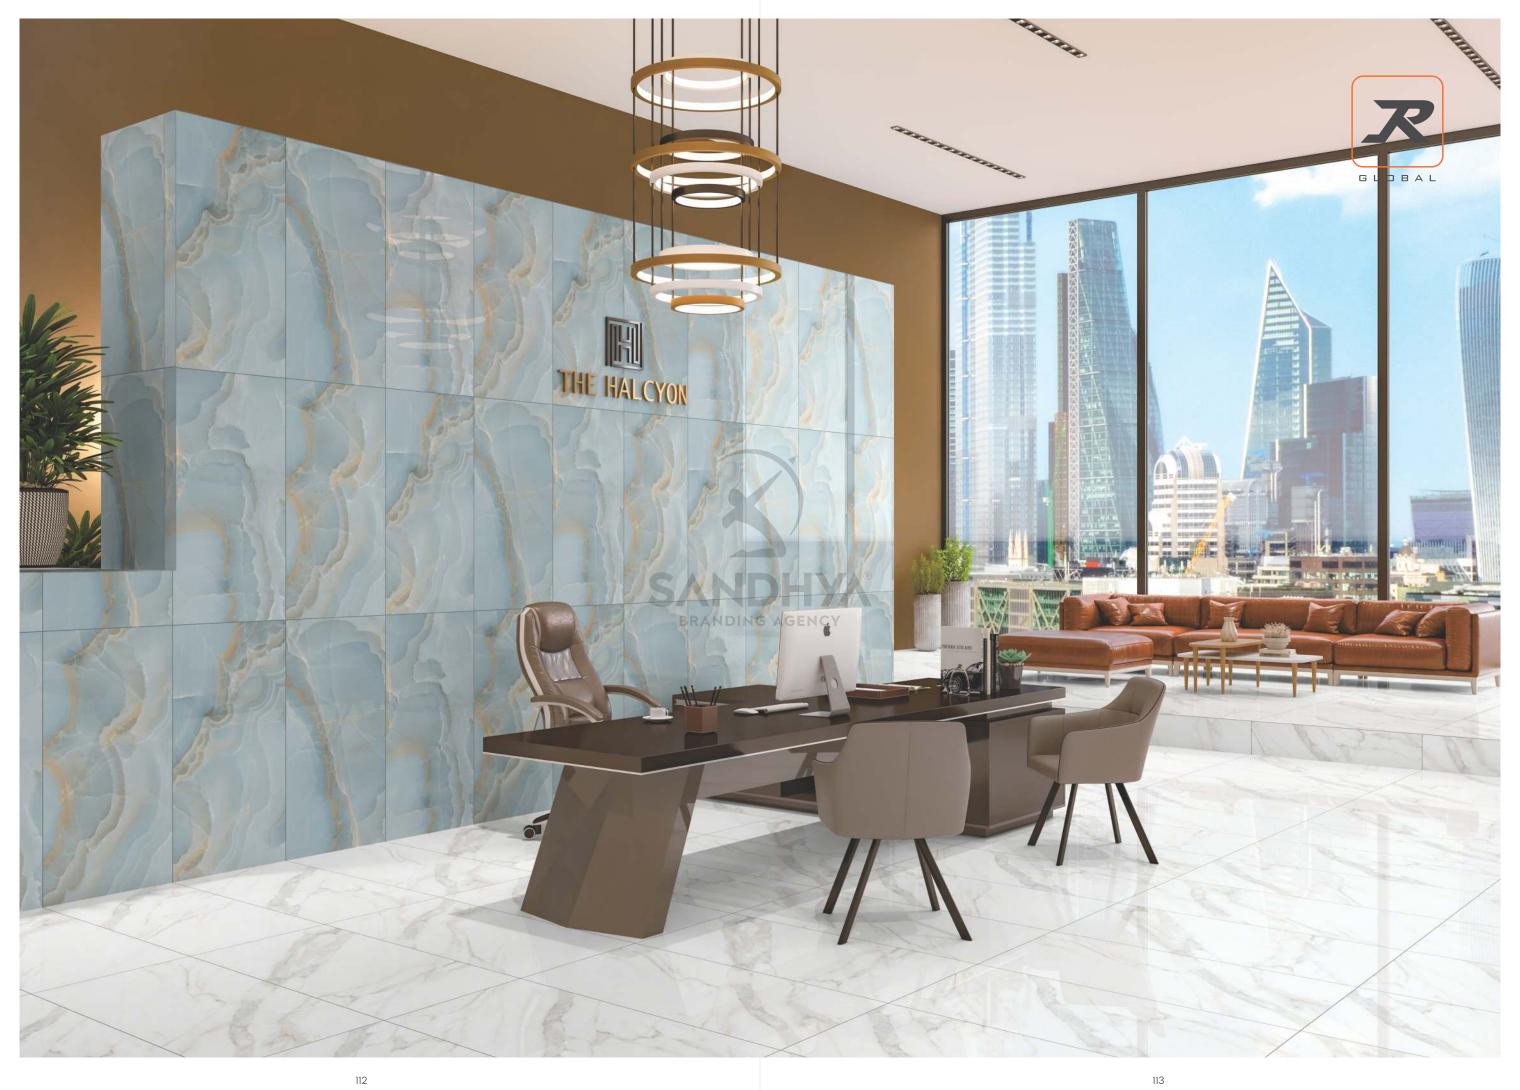

### **AVAILABLE SIZE: 60x120cm**

BEDROOM SPACE

LIVING ROOM SPACE

BATHROOM SPACE

SHOWROOM SPACE

OFFICE SPACE

RESTAURANT SPACE

With features meant to elevate your ceramic experience, these surfaces ease your lifestyle by providing you with the luxury of practical choices. These dynamic surfaces can cater to vivid needs and reach out to become the most innovative ceramic solution.

# **UNITE ONYX**

Format / Size : 600x1200mm / 2'x4' / 24"x48"