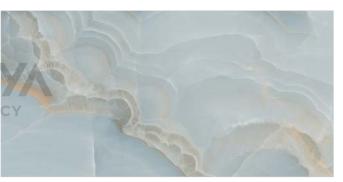

# **FUSION DUST**

Format / Size : 600x1200mm / 2'x4' / 24"x48"



































# FIESTA WHITE

Format / Size : 600x1200mm / 2'x4' / 24"x48"



































# **FIESTA GRIT**

Format / Size : 600x1200mm / 2'x4' / 24"x48"



































# STONA DAVULA

Format / Size : 600x1200mm / 2'x4' / 24"x48"





































# **CAPRON ICE**

Format / Size : 600x1200mm / 2'x4' / 24"x48"



































# **SICILIA BROWN**

Format / Size : 600x1200mm / 2'x4' / 24"x48"





































### **SPARKING LIME**

Format / Size : 600x1200mm / 2'x4' / 24"x48"





































# **ONYX ZAGRATO VERDE**

Format / Size : 600x1200mm / 2'x4' / 24"x48"



































# **ONYX MILE**

Format / Size : 600x1200mm / 2'x4' / 24"x48"



































# **ACUSTIC SKY**

Format / Size : 600x1200mm / 2'x4' / 24"x48"



































# **RAINBOW NATURAL**

Format / Size : 600x1200mm / 2'x4' / 24"x48"



























### **ACANTHUS NATURAL**

Format / Size : 600x1200mm / 2'x4' / 24"x48"































Format / Size : 600x1200mm / 2'x4' / 24"x48"



















# TECHNICAL SPECIFICATION

| Property                                                                                      | International Std<br>IS013006 : 2012<br>Group Bla              | R GLOBAL<br>PGVT                                                | Method<br>of Testing