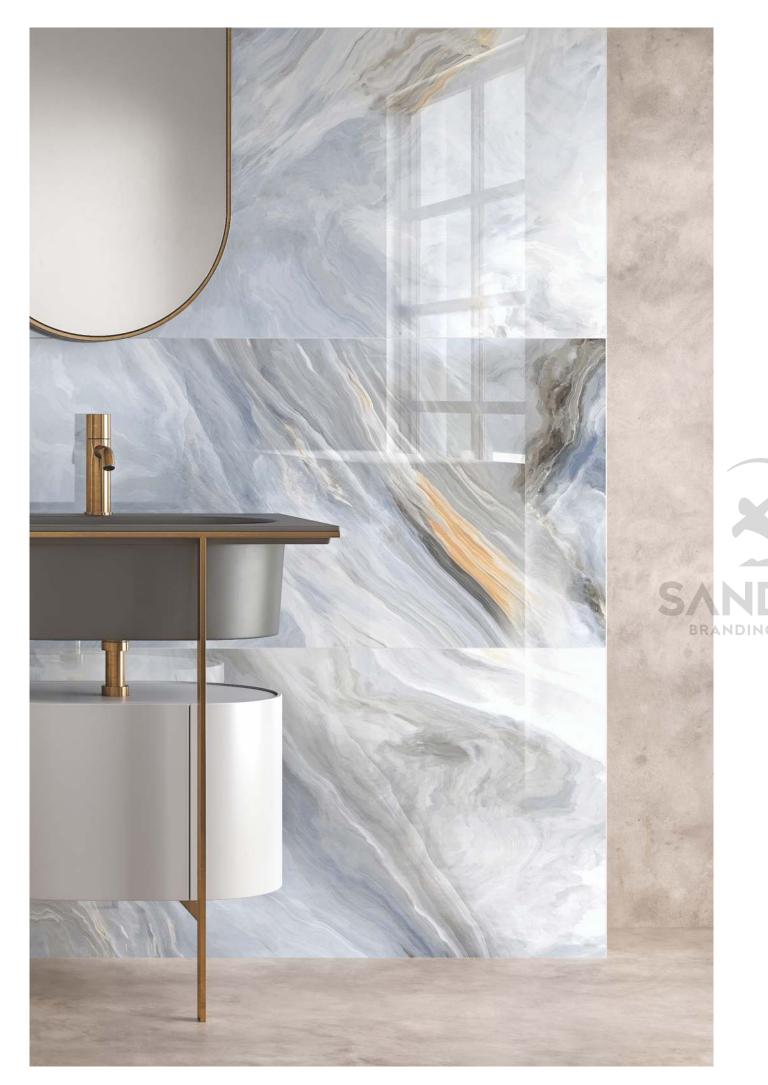

# **DOLCE VITA**

Format / Size : 600x1200mm / 2'x4' / 24"x48"

# **AQUILA GOLD**

Format / Size : **600x1200mm / 2'x4' / 24"x48"** 

# **UNITE ONYX**

Format / Size : 600x1200mm / 2'x4' / 24"x48"

# **CALACATTA WHITE**

Format / Size : 600x1200mm / 2'x4' / 24"x48"