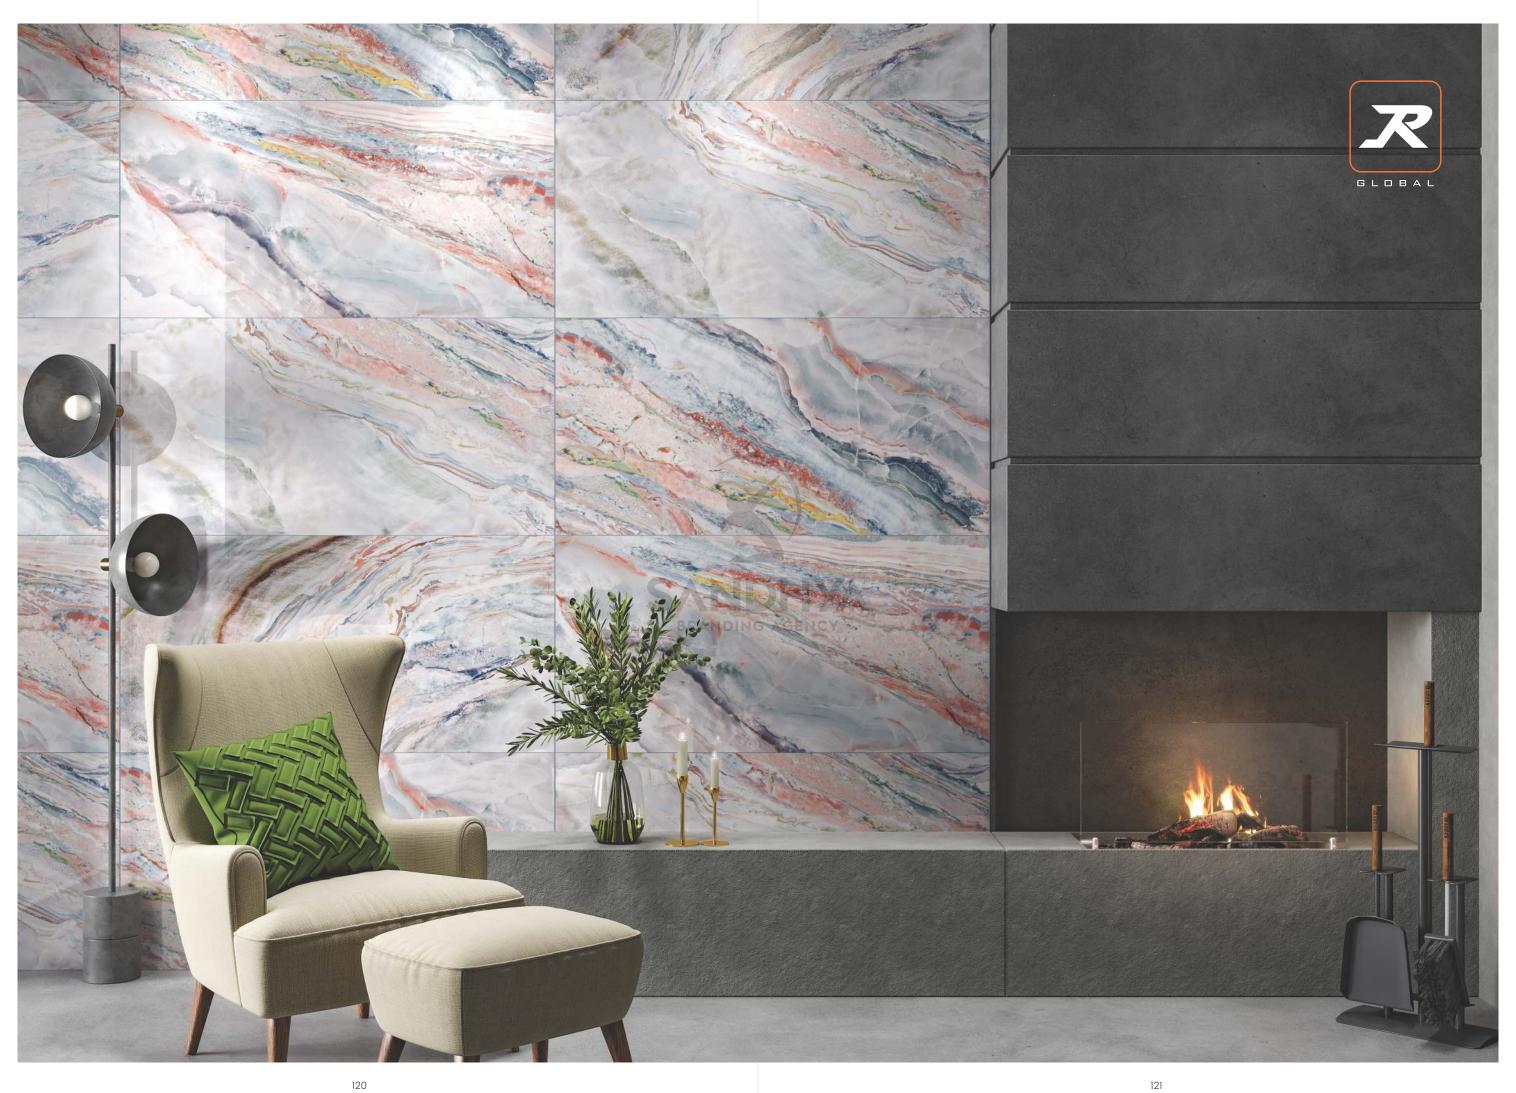

# **APPLICATION AREAS**

The dynamic application areas showcase the ultimate utility of these tiles while keeping their practical approach intact. Our tiles are made to keep you relaxed and at ease at various locations throughout your space.

### **AVAILABLE SIZE: 60x120cm**

BEDROOM SPACE

LIVING ROOM SPACE

BATHROOM SPACE

SHOWROOM SPACE

OFFICE SPACE

RESTAURANT SPACE

With features meant to elevate your ceramic experience, these surfaces ease your lifestyle by providing you with the luxury of practical choices. These dynamic surfaces can cater to vivid needs and reach out to become the most innovative ceramic solution.