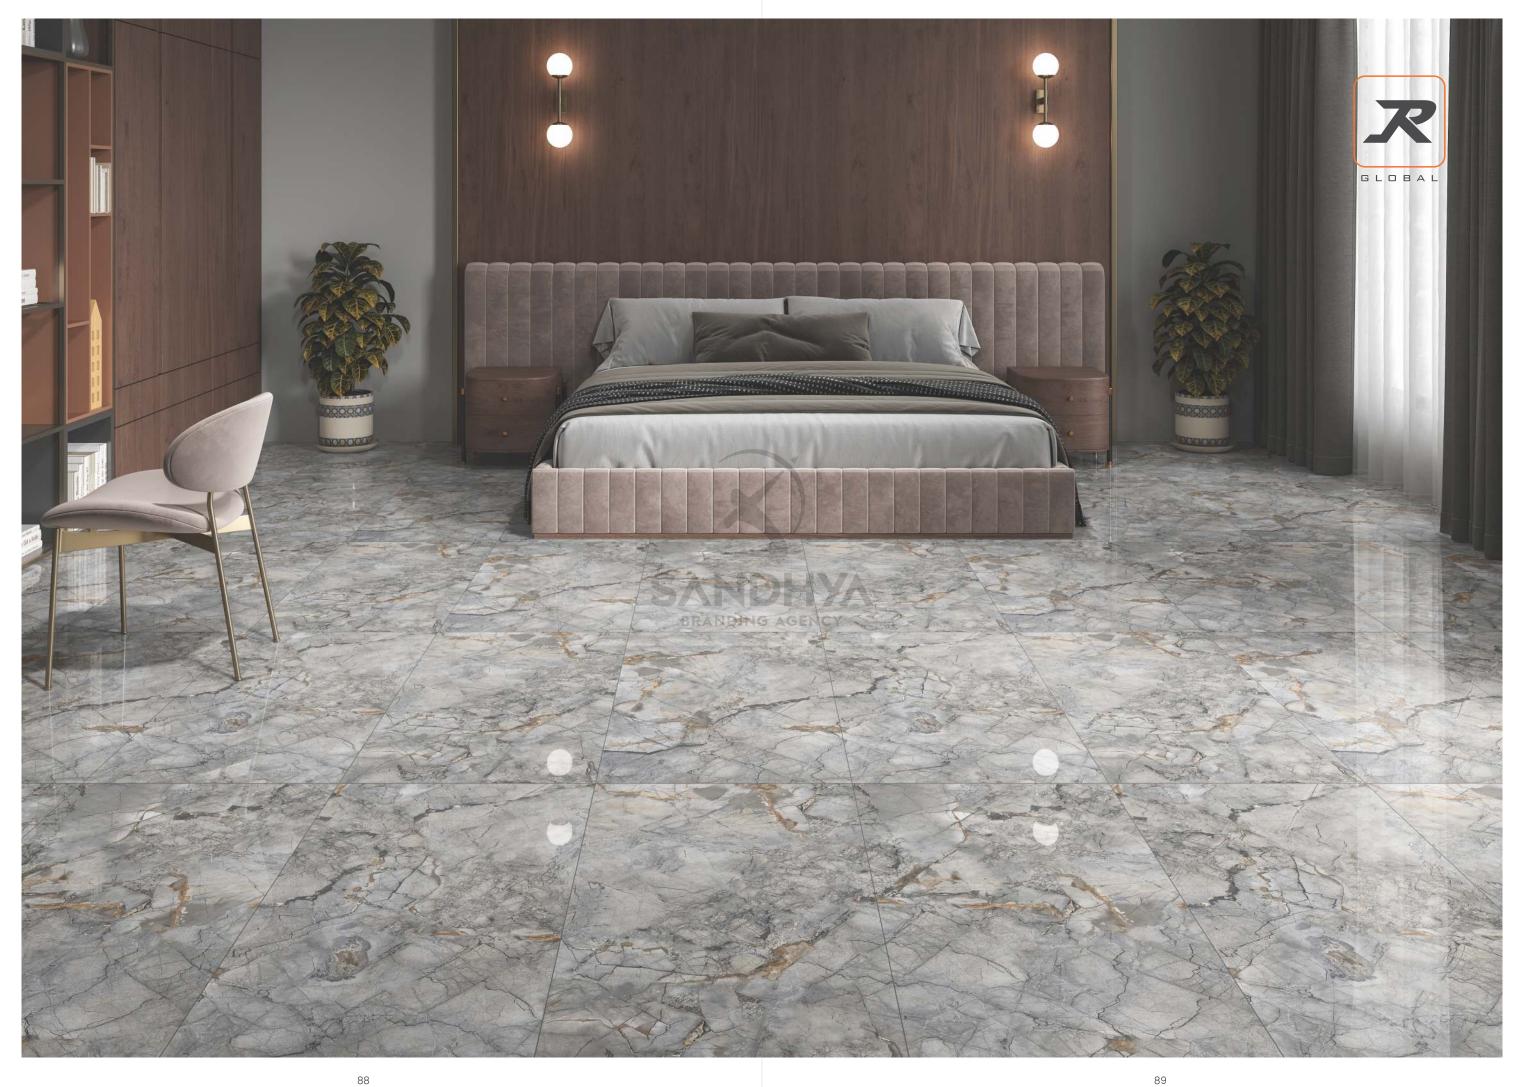

# **APPLICATION AREAS**

The dynamic application areas showcase the ultimate utility of these tiles while keeping their practical approach intact. Our tiles are made to keep you relaxed and at ease at various locations throughout your space.

### **AVAILABLE SIZE: 60x120cm**

BEDROOM SPACE

LIVING ROOM SPACE

BATHROOM SPACE

SHOWROOM SPACE

OFFICE SPACE

RESTAURANT SPACE

With features meant to elevate your ceramic experience, these surfaces ease your lifestyle by providing you with the luxury of practical choices. These dynamic surfaces can cater to vivid needs and reach out to become the most innovative ceramic solution.