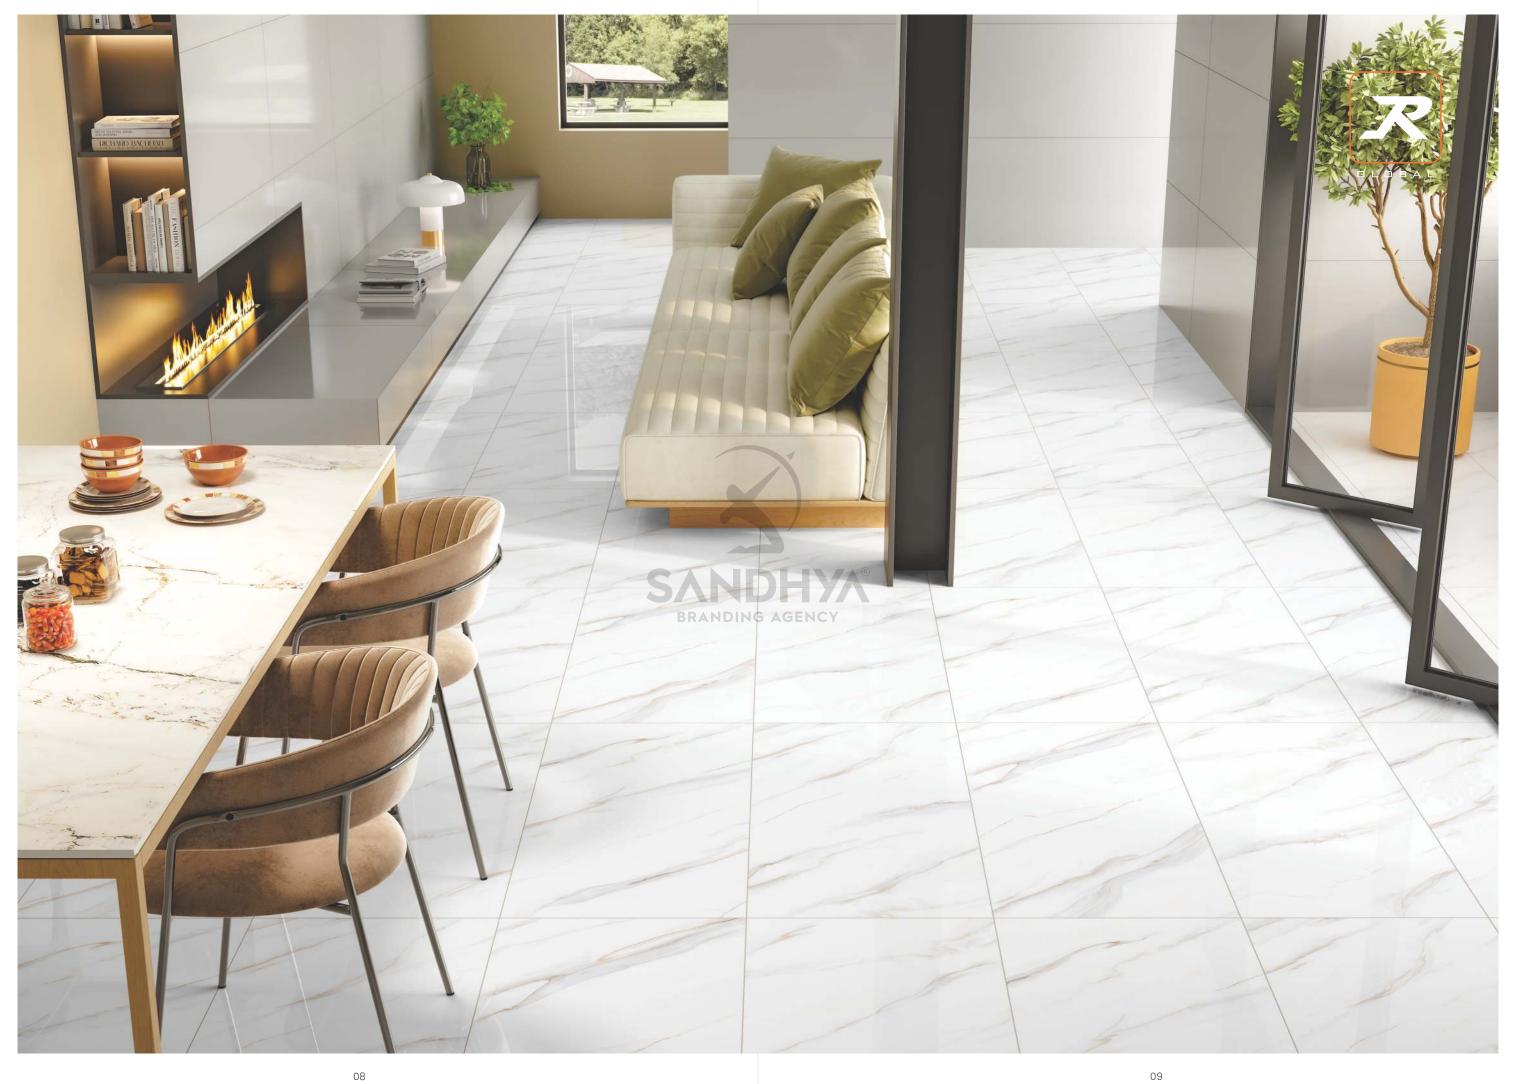

# **APPLICATION AREAS**

The dynamic application areas showcase the ultimate utility of these tiles while keeping their practical approach intact. Our tiles are made to keep you relaxed and at ease at various locations throughout your space.

### **AVAILABLE SIZE: 60x120cm**

BEDROOM SPACE

LIVING ROOM SPACE

BATHROOM SPACE

SHOWROOM SPACE

OFFICE SPACE

RESTAURANT SPACE

With features meant to elevate your ceramic experience, these surfaces ease your lifestyle by providing you with the luxury of practical choices. These dynamic surfaces can cater to vivid needs and reach out to become the most innovative ceramic solution.