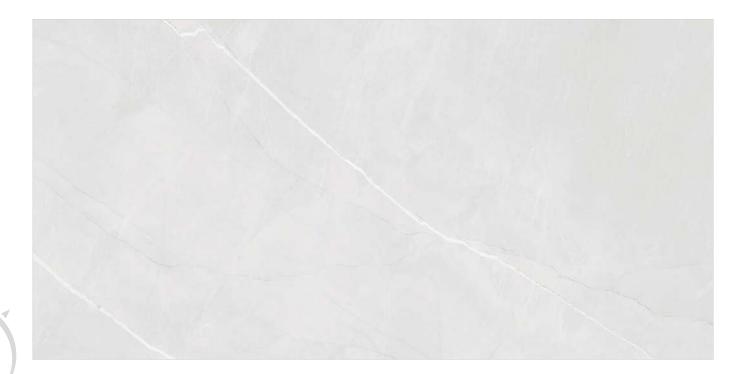

# **MESSA NATURAL**

Format / Size : 600x1200mm / 2'x4' / 24"x48"





























# MANDIA WHITE

Format / Size : 600x1200mm / 2'x4' / 24"x48"































### **MYSTERY WHITE**

Format / Size : 600x1200mm / 2'x4' / 24"x48"



































# **CANBELL GOLD**

Format / Size : 600x1200mm / 2'x4' / 24"x48"



































# **ALEXA GOLD**

Format / Size : 600x1200mm / 2'x4' / 24"x48"



































# **FAENZA ENTO**

Format / Size : 600x1200mm / 2'x4' / 24"x48"





































# **FARROW ICE**

Format / Size : 600x1200mm / 2'x4' / 24"x48"





































### **ARMANI CREMA**

Format / Size : **600x1200mm / 2'x4' / 24"x48"** 































### **ARMANI WHITE**

Format / Size : 600x1200mm / 2'x4' / 24"x48"



































### **NUVO TRAVENTINE BEIGE**

Format / Size : 600x1200mm / 2'x4' / 24"x48"



































### **NUVO TRAVENTINE NATURAL**

Format / Size : 600x1200mm / 2'x4' / 24"x48"





































### **NUVO TRAVENTINE WHITE**

Format / Size : 600x1200mm / 2'x4' / 24"x48"





































#### **NUVO TRAVENTINE GREY**

Format / Size : 600x1200mm / 2'x4' / 24"x48"



































# **INVICTOS**

Format / Size : 600x1200mm / 2'x4' / 24"x48"



































# **FUSION DUST**

Format / Size : 600x1200mm / 2'x4' / 24"x48"



































# FIESTA WHITE

Format / Size : 600x1200mm / 2'