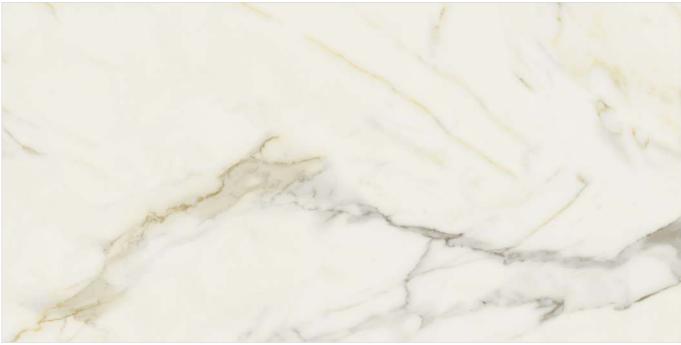

"

































# **AQUILA GOLD**

Format / Size : **600x1200mm / 2'x4' / 24"x48"** 















# **UNITE ONYX**

Format / Size : 600x1200mm / 2'x4' / 24"x48"



































# **CALACATTA WHITE**

Format / Size : 600x1200mm / 2'x4' / 24"x48"





































# **MESSA NATURAL**

Format / Size : 600x1200mm / 2'x4' / 24"x48"





























# MANDIA WHITE

Format / Size : 600x1200mm / 2'x4' / 24"x48"































### **MYSTERY WHITE**

Format / Size : 600x1200mm / 2'x4' / 24"x48"



































# **CANBELL GOLD**

Format / Size : 600x1200mm / 2'x4' / 24"x48"



































# **ALEXA GOLD**

Format / Size : 600x1200mm / 2'x4' / 24"x48"



































# **FAENZA ENTO**

Format / Size : 600x1200mm / 2'x4' / 24"x48"





































# **FARROW ICE**

Format / Size : 600x1200mm / 2'x4' / 24"x48"





































### **ARMANI CREMA**

Format / Size : **600x1200mm / 2'x4' / 24"x48"** 































### **ARMANI WHITE**

Format / Size : 600x1200mm / 2'x4' / 24"x48"



































### **NUVO TRAVENTINE BEIGE**

Format / Size : 600x1200mm / 2'x4' / 24"x48"



































### **NUVO TRAVENTINE NATURAL**

Format / Size : 600x1200mm / 2'x4' / 24"x48"





































### **NUVO TRAVENTINE WHITE**

Format / Size : 600x1200mm / 2'x4' / 24"x48"





































#### **NUVO TRAVENTINE GREY**

Format / Size