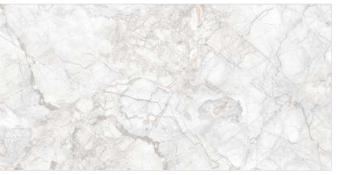

00mm / 2'x4' / 24"x48"** 































### **ARMANI WHITE**

Format / Size : 600x1200mm / 2'x4' / 24"x48"



































### **NUVO TRAVENTINE BEIGE**

Format / Size : 600x1200mm / 2'x4' / 24"x48"



































### **NUVO TRAVENTINE NATURAL**

Format / Size : 600x1200mm / 2'x4' / 24"x48"





































### **NUVO TRAVENTINE WHITE**

Format / Size : 600x1200mm / 2'x4' / 24"x48"





































#### **NUVO TRAVENTINE GREY**

Format / Size : 600x1200mm / 2'x4' / 24"x48"



































# **INVICTOS**

Format / Size : 600x1200mm / 2'x4' / 24"x48"



































# **FUSION DUST**

Format / Size : 600x1200mm / 2'x4' / 24"x48"



































# FIESTA WHITE

Format / Size : 600x1200mm / 2'x4' / 24"x48"



































# **FIESTA GRIT**

Format / Size : 600x1200mm / 2'x4' / 24"x48"



































# STONA DAVULA

Format / Size : 600x1200mm / 2'x4' / 24"x48"





































# **CAPRON ICE**

Format / Size : 600x1200mm / 2'x4' / 24"x48"



































# **SICILIA BROWN**

Format / Size : 600x1200mm / 2'x4' / 24"x48"





































### **SPARKING LIME**

Format / Size : 600x1200mm / 2'x4' / 24"x48"





































# **ONYX ZAGRATO VERDE**

Format / Size : 600x1200mm / 2'x4' / 24"x48"



































# **ONYX MILE**

Format / Size : 600x1200mm / 2'x4' / 24"x48"