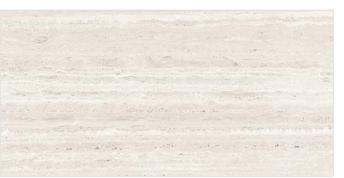

### **NUVO TRAVENTINE BEIGE**

Format / Size : 600x1200mm / 2'x4' / 24"x48"

### **NUVO TRAVENTINE NATURAL**

Format / Size : 600x1200mm / 2'x4' / 24"x48"

### **NUVO TRAVENTINE WHITE**

Format / Size : 600x1200mm / 2'x4' / 24"x48"

#### **NUVO TRAVENTINE GREY**

Format / Size : 600x1200mm / 2'x4' / 24"x48"