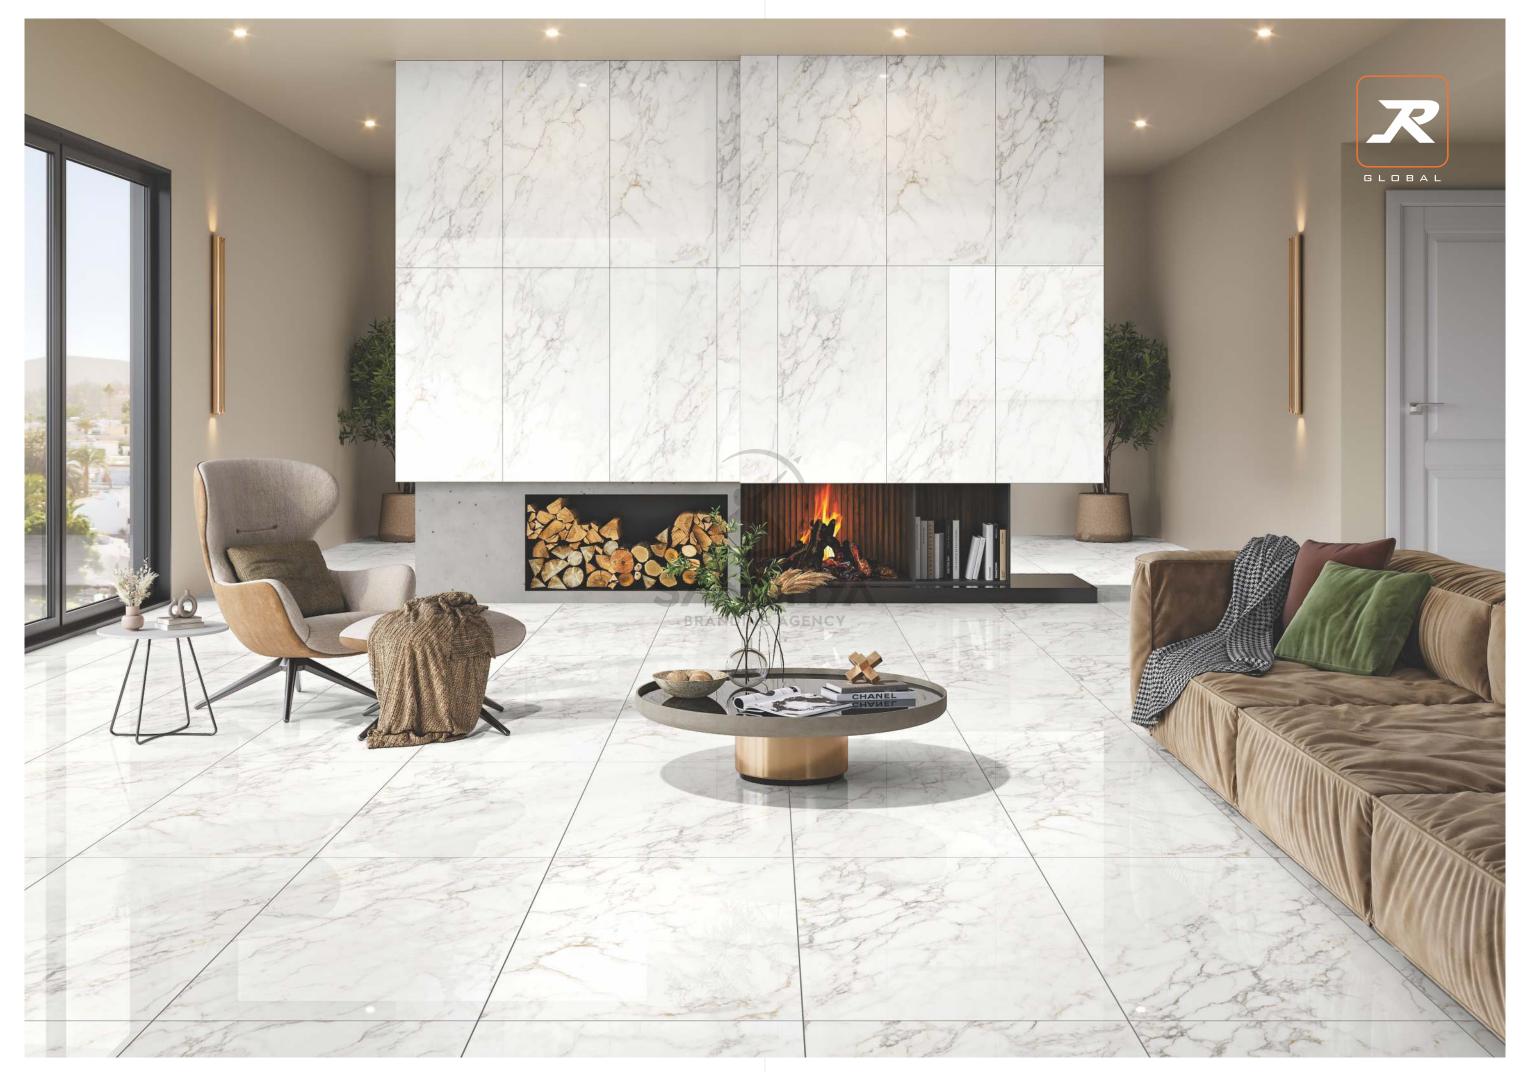

# **APPLICATION AREAS**

The dynamic application areas showcase the ultimate utility of these tiles while keeping their practical approach intact. Our tiles are made to keep you relaxed and at ease at various locations throughout your space.

### **AVAILABLE SIZE: 60x120cm**

BEDROOM SPACE

LIVING ROOM SPACE

BATHROOM SPACE

SHOWROOM SPACE

OFFICE SPACE

RESTAURANT SPACE

With features meant to elevate your ceramic experience, these surfaces ease your lifestyle by providing you with the luxury of practical choices. These dynamic surfaces can cater to vivid needs and reach out to become the most innovative ceramic solution.