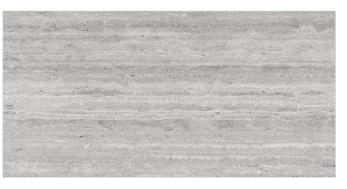

200mm / 2'x4' / 24"x48"



































# **FAENZA ENTO**

Format / Size : 600x1200mm / 2'x4' / 24"x48"





































# **FARROW ICE**

Format / Size : 600x1200mm / 2'x4' / 24"x48"





































### **ARMANI CREMA**

Format / Size : **600x1200mm / 2'x4' / 24"x48"** 































### **ARMANI WHITE**

Format / Size : 600x1200mm / 2'x4' / 24"x48"



































### **NUVO TRAVENTINE BEIGE**

Format / Size : 600x1200mm / 2'x4' / 24"x48"



































### **NUVO TRAVENTINE NATURAL**

Format / Size : 600x1200mm / 2'x4' / 24"x48"





































### **NUVO TRAVENTINE WHITE**

Format / Size : 600x1200mm / 2'x4' / 24"x48"





































#### **NUVO TRAVENTINE GREY**

Format / Size : 600x1200mm / 2'x4' / 24"x48"



































# **INVICTOS**

Format / Size : 600x1200mm / 2'x4' / 24"x48"



































# **FUSION DUST**

Format / Size : 600x1200mm / 2'x4' / 24"x48"



































# FIESTA WHITE

Format / Size : 600x1200mm / 2'x4' / 24"x48"



































# **FIESTA GRIT**

Format / Size : 600x1200mm / 2'x4' / 24"x48"



































# STONA DAVULA

Format / Size : 600x1200mm / 2'x4' / 24"x48"





































# **CAPRON ICE**

Format / Size : 600x1200mm / 2'x4' / 24"x48"



































# **SICILIA BROWN**

Format / Size : 600x1200mm / 2'x4' / 24"x48"