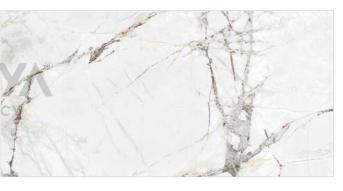

2'x4' / 24"x48"





































# **FARROW ICE**

Format / Size : 600x1200mm / 2'x4' / 24"x48"





































### **ARMANI CREMA**

Format / Size : **600x1200mm / 2'x4' / 24"x48"** 































### **ARMANI WHITE**

Format / Size : 600x1200mm / 2'x4' / 24"x48"



































### **NUVO TRAVENTINE BEIGE**

Format / Size : 600x1200mm / 2'x4' / 24"x48"



































### **NUVO TRAVENTINE NATURAL**

Format / Size : 600x1200mm / 2'x4' / 24"x48"





































### **NUVO TRAVENTINE WHITE**

Format / Size : 600x1200mm / 2'x4' / 24"x48"





































#### **NUVO TRAVENTINE GREY**

Format / Size : 600x1200mm / 2'x4' / 24"x48"



































# **INVICTOS**

Format / Size : 600x1200mm / 2'x4' / 24"x48"



































# **FUSION DUST**

Format / Size : 600x1200mm / 2'x4' / 24"x48"



































# FIESTA WHITE

Format / Size : 600x1200mm / 2'x4' / 24"x48"



































# **FIESTA GRIT**

Format / Size : 600x1200mm / 2'x4' / 24"x48"



































# STONA DAVULA

Format / Size : 600x1200mm / 2'x4' / 24"x48"





































# **CAPRON ICE**

Format / Size : 600x1200mm / 2'x4' / 24"x48"



































# **SICILIA BROWN**

Format / Size : 600x1200mm / 2'x4' / 24"x48"





































### **SPARKING LIME**

Format / Size : 600x1200mm / 2'x4' / 24"x48"