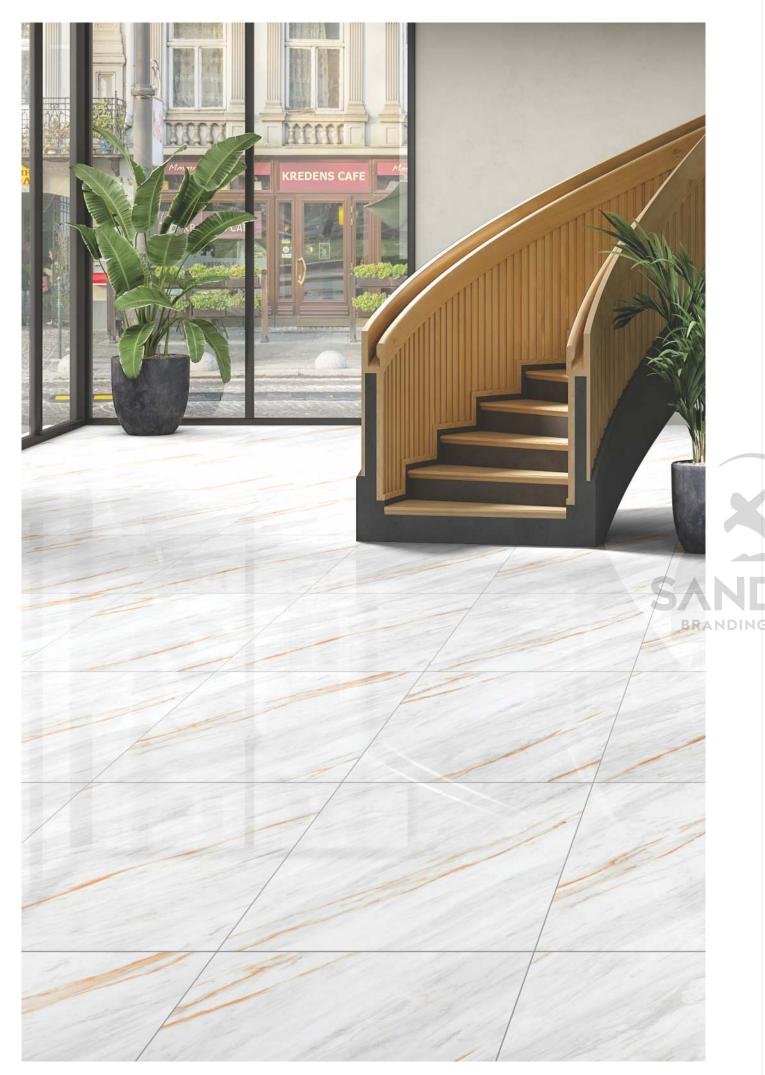

# **CALACATTA WHITE**

Format / Size : 600x1200mm / 2'x4' / 24"x48"

### **AVAILABLE SIZE: 60x120cm**

BEDROOM SPACE

LIVING ROOM SPACE

BATHROOM SPACE

SHOWROOM SPACE

OFFICE SPACE

RESTAURANT SPACE

With features meant to elevate your ceramic experience, these surfaces ease your lifestyle by providing you with the luxury of practical choices. These dynamic surfaces can cater to vivid needs and reach out to become the most innovative ceramic solution.