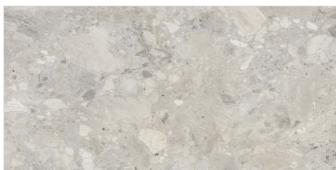

t / Size : 600x1200mm / 2'x4' / 24"x48"



































### **NUVO TRAVENTINE NATURAL**

Format / Size : 600x1200mm / 2'x4' / 24"x48"





































### **NUVO TRAVENTINE WHITE**

Format / Size : 600x1200mm / 2'x4' / 24"x48"





































#### **NUVO TRAVENTINE GREY**

Format / Size : 600x1200mm / 2'x4' / 24"x48"



































# **INVICTOS**

Format / Size : 600x1200mm / 2'x4' / 24"x48"



































# **FUSION DUST**

Format / Size : 600x1200mm / 2'x4' / 24"x48"



































# FIESTA WHITE

Format / Size : 600x1200mm / 2'x4' / 24"x48"



































# **FIESTA GRIT**

Format / Size : 600x1200mm / 2'x4' / 24"x48"



































# STONA DAVULA

Format / Size : 600x1200mm / 2'x4' / 24"x48"





































# **CAPRON ICE**

Format / Size : 600x1200mm / 2'x4' / 24"x48"



































# **SICILIA BROWN**

Format / Size : 600x1200mm / 2'x4' / 24"x48"





































### **SPARKING LIME**

Format / Size : 600x1200mm / 2'x4' / 24"x48"





































# **ONYX ZAGRATO VERDE**

Format / Size : 600x1200mm / 2'x4' / 24"x48"



































# **ONYX MILE**

Format / Size : 600x1200mm / 2'x4' / 24"x48"



































# **ACUSTIC SKY**

Format / Size : 600x1200mm / 2'x4' / 24"x48"



































# **RAINBOW NATURAL**

Format / Size : 600x1200mm / 2'x4' / 24"x48"