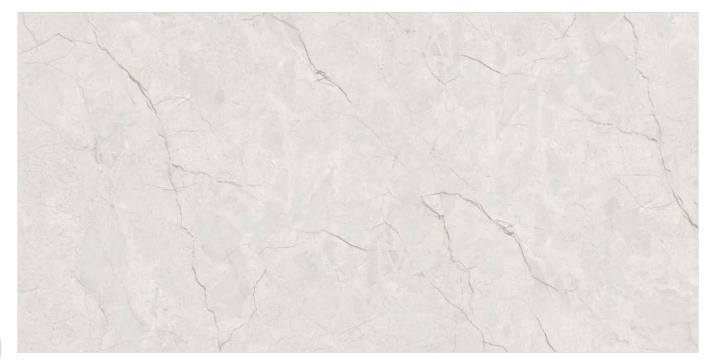

* 















# **UNITE ONYX**

Format / Size : 600x1200mm / 2'x4' / 24"x48"



































# **CALACATTA WHITE**

Format / Size : 600x1200mm / 2'x4' / 24"x48"





































# **MESSA NATURAL**

Format / Size : 600x1200mm / 2'x4' / 24"x48"





























# MANDIA WHITE

Format / Size : 600x1200mm / 2'x4' / 24"x48"































### **MYSTERY WHITE**

Format / Size : 600x1200mm / 2'x4' / 24"x48"



































# **CANBELL GOLD**

Format / Size : 600x1200mm / 2'x4' / 24"x48"



































# **ALEXA GOLD**

Format / Size : 600x1200mm / 2'x4' / 24"x48"



































# **FAENZA ENTO**

Format / Size : 600x1200mm / 2'x4' / 24"x48"





































# **FARROW ICE**

Format / Size : 600x1200mm / 2'x4' / 24"x48"





































### **ARMANI CREMA**

Format / Size : **600x1200mm / 2'x4' / 24"x48"** 































### **ARMANI WHITE**

Format / Size : 600x1200mm / 2'x4' / 24"x48"



































### **NUVO TRAVENTINE BEIGE**

Format / Size : 600x1200mm / 2'x4' / 24"x48"



































### **NUVO TRAVENTINE NATURAL**

Format / Size : 600x1200mm / 2'x4' / 24"x48"





































### **NUVO TRAVENTINE WHITE**

Format / Size : 600x1200mm / 2'x4' / 24"x48"





































#### **NUVO TRAVENTINE GREY**

Format / Size : 600x1200mm / 2'x4' / 24"x48"



































# **INVICTOS**

Format / Size : 600