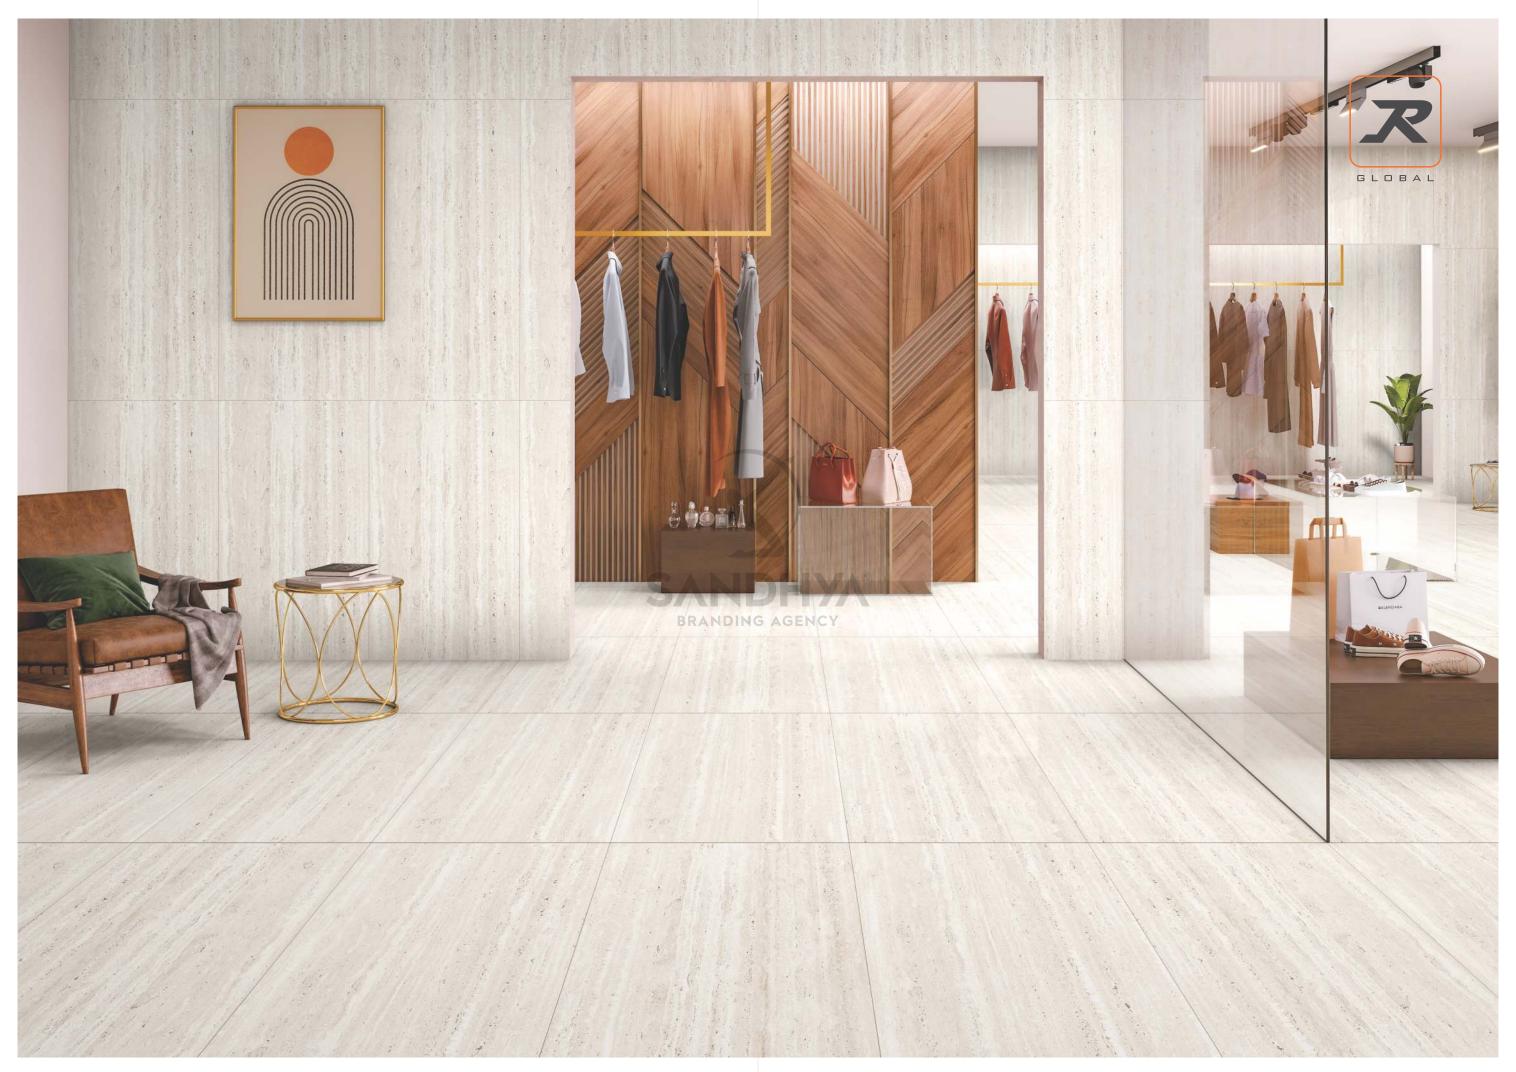

# **APPLICATION AREAS**

The dynamic application areas showcase the ultimate utility of these tiles while keeping their practical approach intact. Our tiles are made to keep you relaxed and at ease at various locations throughout your space.

### **AVAILABLE SIZE: 60x120cm**

BEDROOM SPACE

LIVING ROOM SPACE

BATHROOM SPACE

SHOWROOM SPACE

OFFICE SPACE

RESTAURANT SPACE

With features meant to elevate your ceramic experience, these surfaces ease your lifestyle by providing you with the luxury of practical choices. These dynamic surfaces can cater to vivid needs and reach out to become the most innovative ceramic solution.