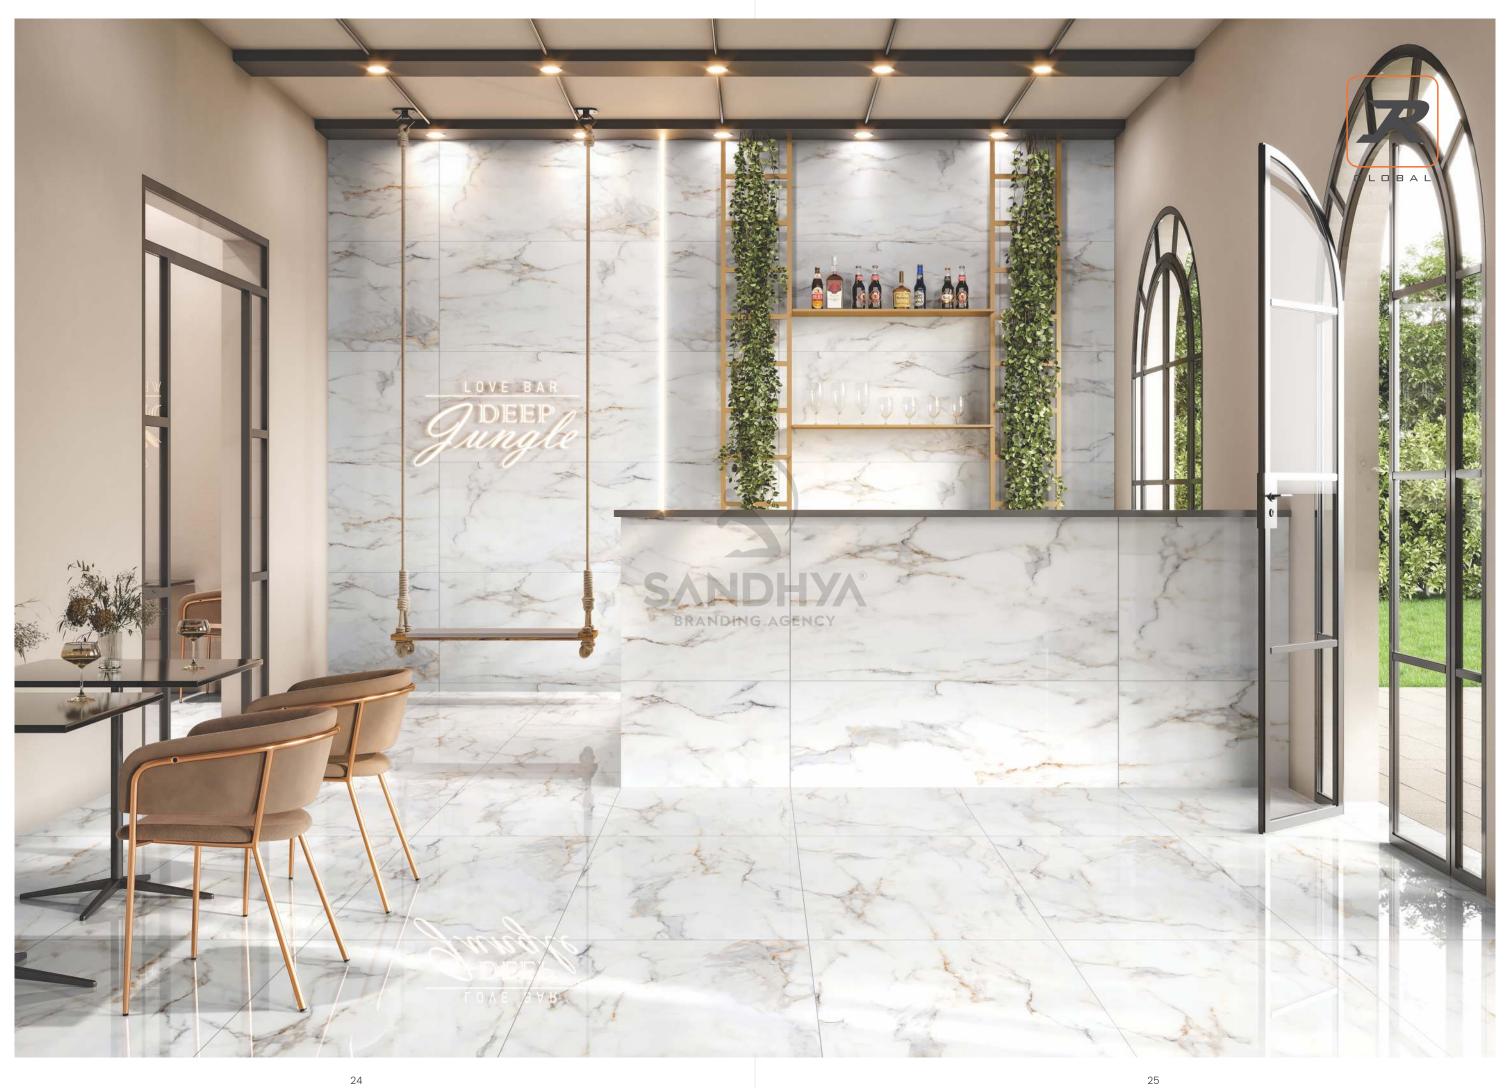

# **APPLICATION AREAS**

The dynamic application areas showcase the ultimate utility of these tiles while keeping their practical approach intact. Our tiles are made to keep you relaxed and at ease at various locations throughout your space.

### **AVAILABLE SIZE: 60x120cm**

BEDROOM SPACE

LIVING ROOM SPACE

BATHROOM SPACE

SHOWROOM SPACE

OFFICE SPACE

RESTAURANT SPACE

With features meant to elevate your ceramic experience, these surfaces ease your lifestyle by providing you with the luxury of practical choices. These dynamic surfaces can cater to vivid needs and reach out to become the most innovative ceramic solution.