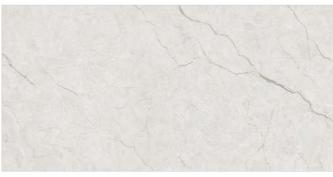

# **UNITE ONYX**

Format / Size : 600x1200mm / 2'x4' / 24"x48"



































# **CALACATTA WHITE**

Format / Size : 600x1200mm / 2'x4' / 24"x48"





































# **MESSA NATURAL**

Format / Size : 600x1200mm / 2'x4' / 24"x48"





























# MANDIA WHITE

Format / Size : 600x1200mm / 2'x4' / 24"x48"































### **MYSTERY WHITE**

Format / Size : 600x1200mm / 2'x4' / 24"x48"



































# **CANBELL GOLD**

Format / Size : 600x1200mm / 2'x4' / 24"x48"



































# **ALEXA GOLD**

Format / Size : 600x1200mm / 2'x4' / 24"x48"



































# **FAENZA ENTO**

Format / Size : 600x1200mm / 2'x4' / 24"x48"





































# **FARROW ICE**

Format / Size : 600x1200mm / 2'x4' / 24"x48"





































### **ARMANI CREMA**

Format / Size : **600x1200mm / 2'x4' / 24"x48"** 































### **ARMANI WHITE**

Format / Size : 600x1200mm / 2'x4' / 24"x48"



































### **NUVO TRAVENTINE BEIGE**

Format / Size : 600x1200mm / 2'x4' / 24"x48"



































### **NUVO TRAVENTINE NATURAL**

Format / Size : 600x1200mm / 2'x4' / 24"x48"





































### **NUVO TRAVENTINE WHITE**

Format / Size : 600x1200mm / 2'x4' / 24"x48"





































#### **NUVO TRAVENTINE GREY**

Format / Size : 600x1200mm / 2'x4' / 24"x48"



































# **INVICTOS**

Format / Size : 600x1200m