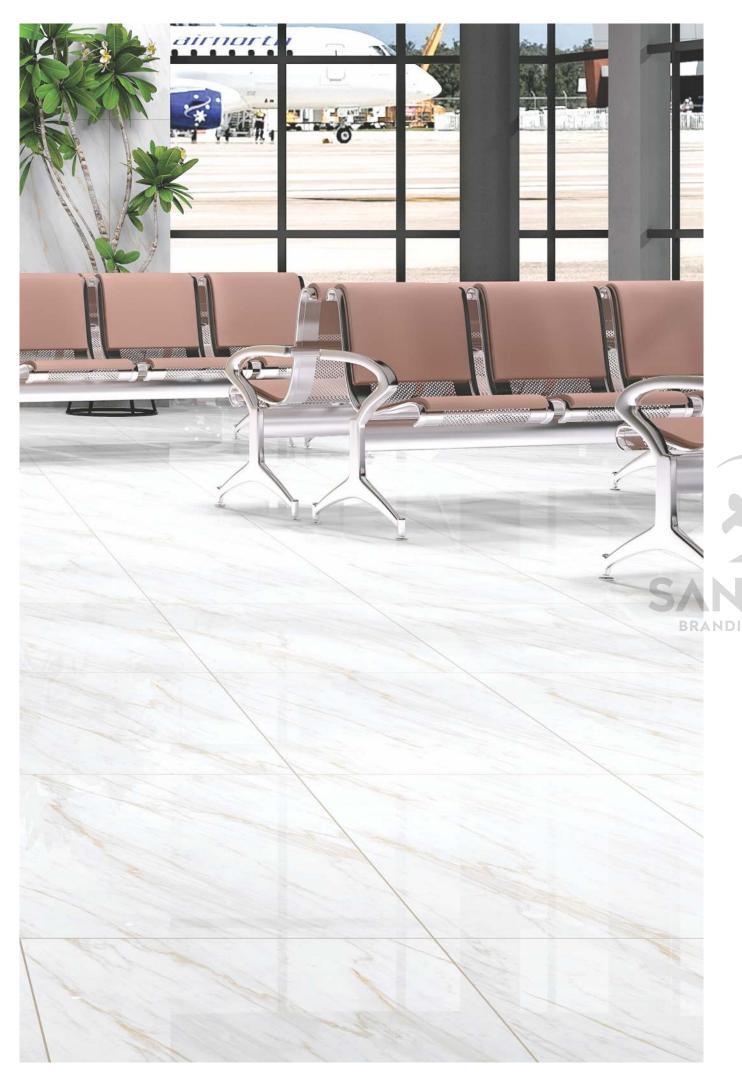

# **APPLICATION AREAS**

The dynamic application areas showcase the ultimate utility of these tiles while keeping their practical approach intact. Our tiles are made to keep you relaxed and at ease at various locations throughout your space.

### **AVAILABLE SIZE: 60x120cm**

BEDROOM SPACE

LIVING ROOM SPACE

BATHROOM SPACE

SHOWROOM SPACE

OFFICE SPACE

RESTAURANT SPACE

With features meant to elevate your ceramic experience, these surfaces ease your lifestyle by providing you with the luxury of practical choices. These dynamic surfaces can cater to vivid needs and reach out to become the most innovative ceramic solution.