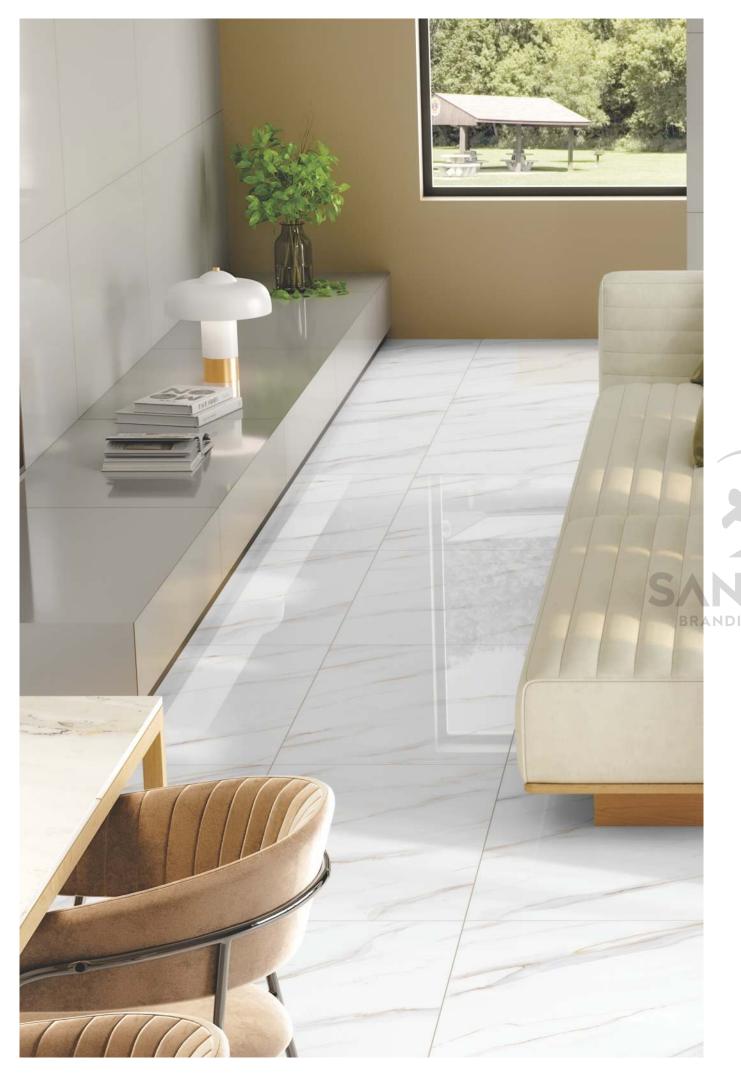

# **APPLICATION AREAS**

The dynamic application areas showcase the ultimate utility of these tiles while keeping their practical approach intact. Our tiles are made to keep you relaxed and at ease at various locations throughout your space.

### **AVAILABLE SIZE: 60x120cm**

BEDROOM SPACE

LIVING ROOM SPACE

BATHROOM SPACE

SHOWROOM SPACE

OFFICE SPACE

RESTAURANT SPACE

With features meant to elevate your ceramic experience, these surfaces ease your lifestyle by providing you with the luxury of practical choices. These dynamic surfaces can cater to vivid needs and reach out to become the most innovative ceramic solution.