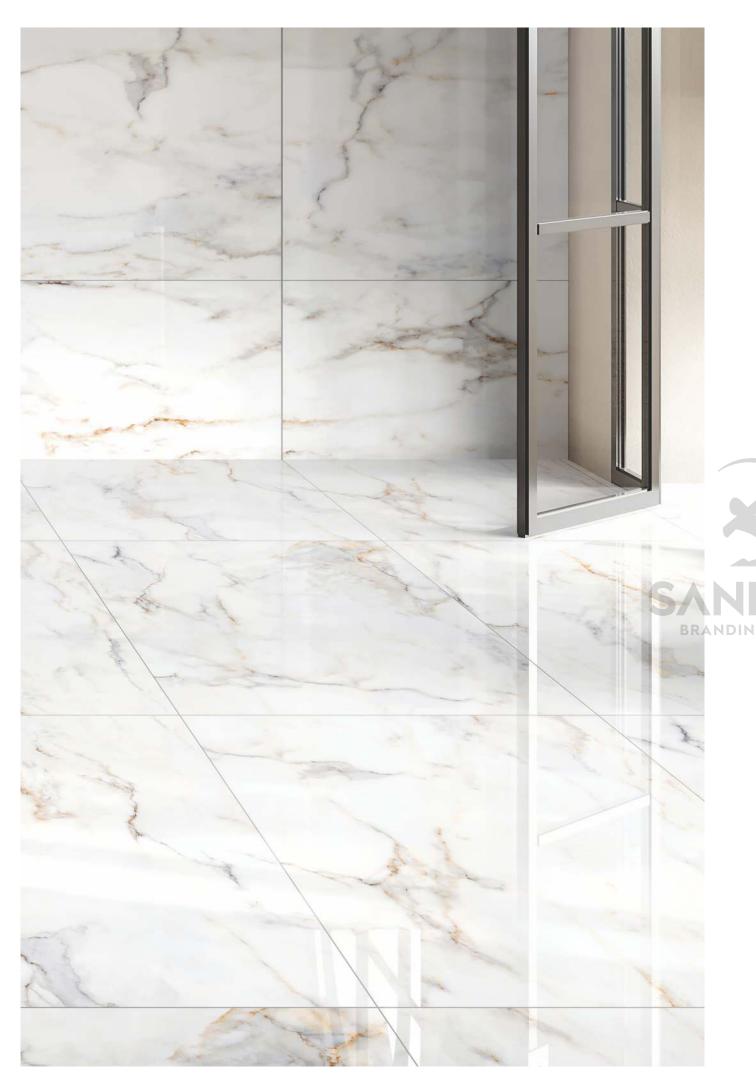

hout your space.

### **AVAILABLE SIZE: 60x120cm**



BEDROOM SPACE



LIVING ROOM SPACE



BATHROOM SPACE



SHOWROOM SPACE



OFFICE SPACE



RESTAURANT SPACE

With features meant to elevate your ceramic experience, these surfaces ease your lifestyle by providing you with the luxury of practical choices. These dynamic surfaces can cater to vivid needs and reach out to become the most innovative ceramic solution.













# **DOLCE VITA**

Format / Size : 600x1200mm / 2'x4' / 24"x48"

































# **AQUILA GOLD**

Format / Size : **600x1200mm / 2'x4' / 24"x48"** 















# **UNITE ONYX**

Format / Size : 600x1200mm / 2'x4' / 24"x48"



































# **CALACATTA WHITE**

Format / Size : 600x1200mm / 2'x4' / 24"x48"





































# **MESSA NATURAL**

Format / Size : 600x1200mm / 2'x4' / 24"x48"





























# MANDIA WHITE

Format / Size : 600x1200mm / 2'x4' / 24"x48"































### **MYSTERY WHITE**

Format / Size : 600x1200mm / 2'x4' / 24"x48"



































# **CANBELL GOLD**

Format / Size : 600x1200mm / 2'x4' / 24"x48"



































# **ALEXA GOLD**

Format / Size : 600x1200mm / 2'x4' / 24"x48"



































# **FAENZA ENTO**

Format / Size : 600x1200mm / 2'x4' / 24"x48"





































# **FARROW ICE**

Format / Size : 600x1200mm / 2'x4' / 24"x48"





































### **ARMANI CREMA**

Format / Size : **600x1200mm / 2'x4' / 24"x48"**