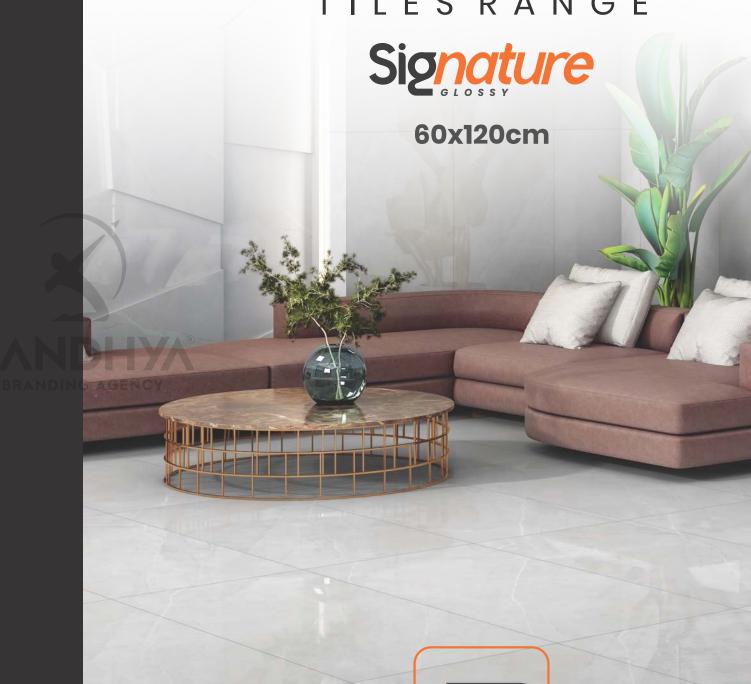

# 

TILES RANGE

GLOBAL

### **AVAILABLE SIZE: 60x120cm**

BEDROOM SPACE

LIVING ROOM SPACE

BATHROOM SPACE

SHOWROOM SPACE

OFFICE SPACE

RESTAURANT SPACE

With features meant to elevate your ceramic experience, these surfaces ease your lifestyle by providing you with the luxury of practical choices. These dynamic surfaces can cater to vivid needs and reach out to become the most innovative ceramic solution.