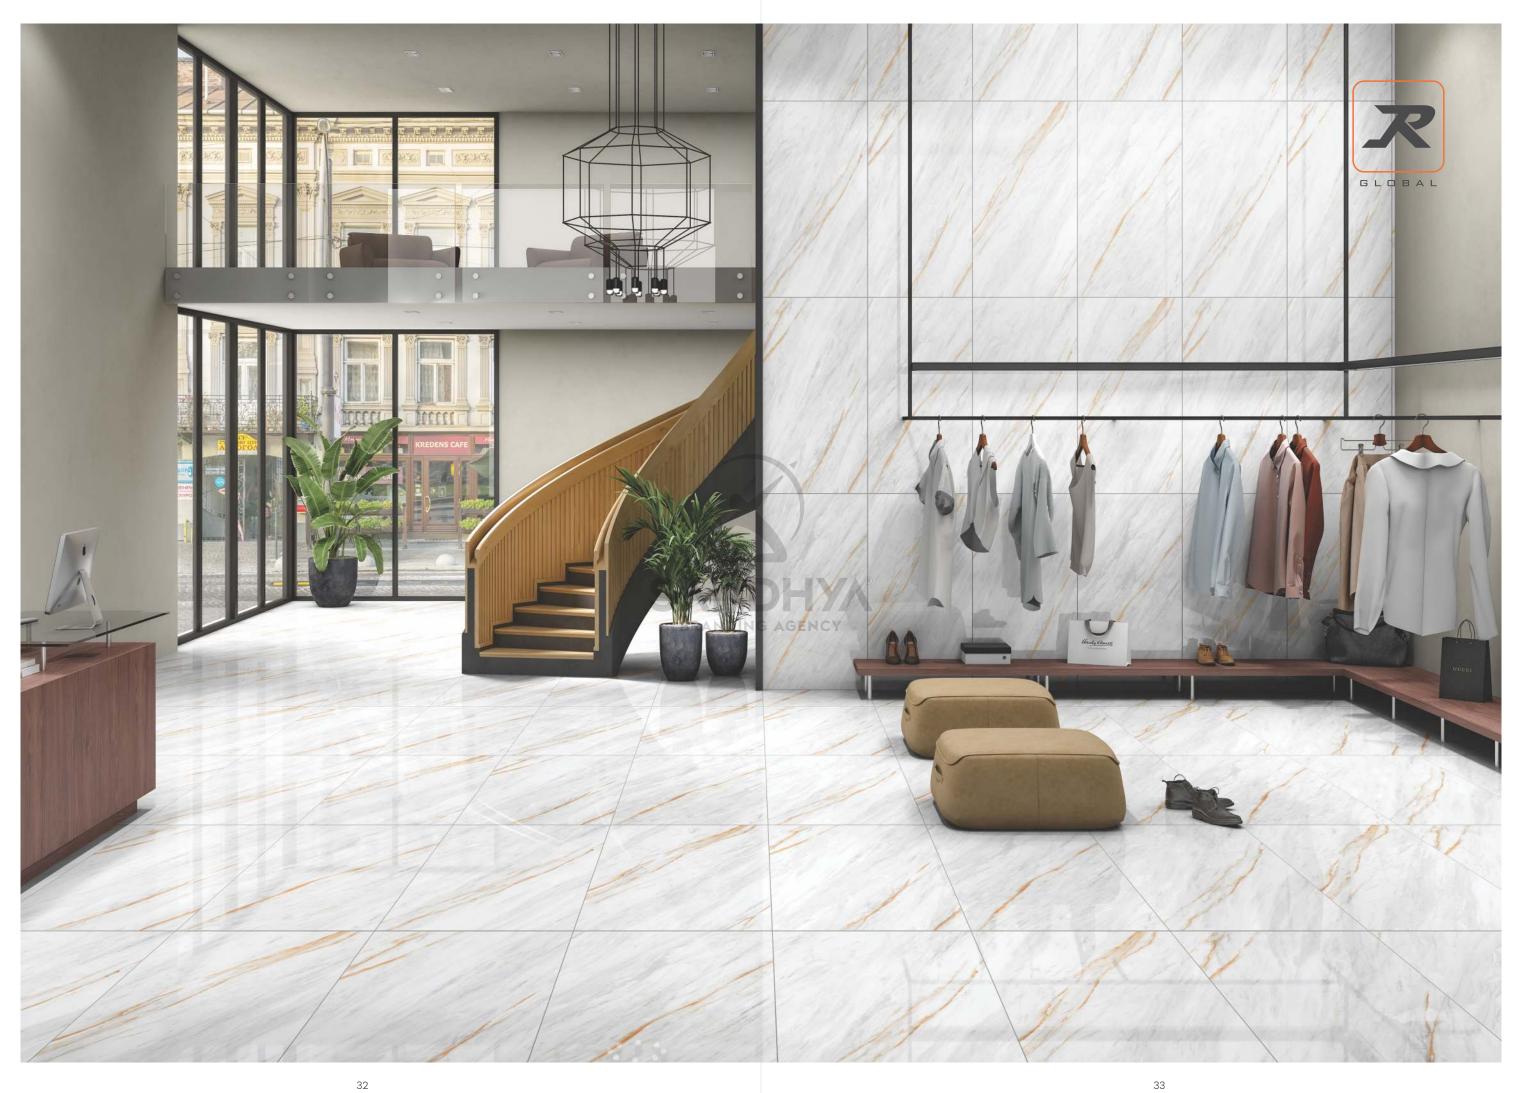

# **CALACATTA WHITE**

Format / Size : 600x1200mm / 2'x4' / 24"x48"

### **AVAILABLE SIZE: 60x120cm**

BEDROOM SPACE

LIVING ROOM SPACE

BATHROOM SPACE

SHOWROOM SPACE

OFFICE SPACE

RESTAURANT SPACE

With features meant to elevate your ceramic experience, these surfaces ease your lifestyle by providing you with the luxury of practical choices. These dynamic surfaces can cater to vivid needs and reach out to become the most innovative ceramic solution.