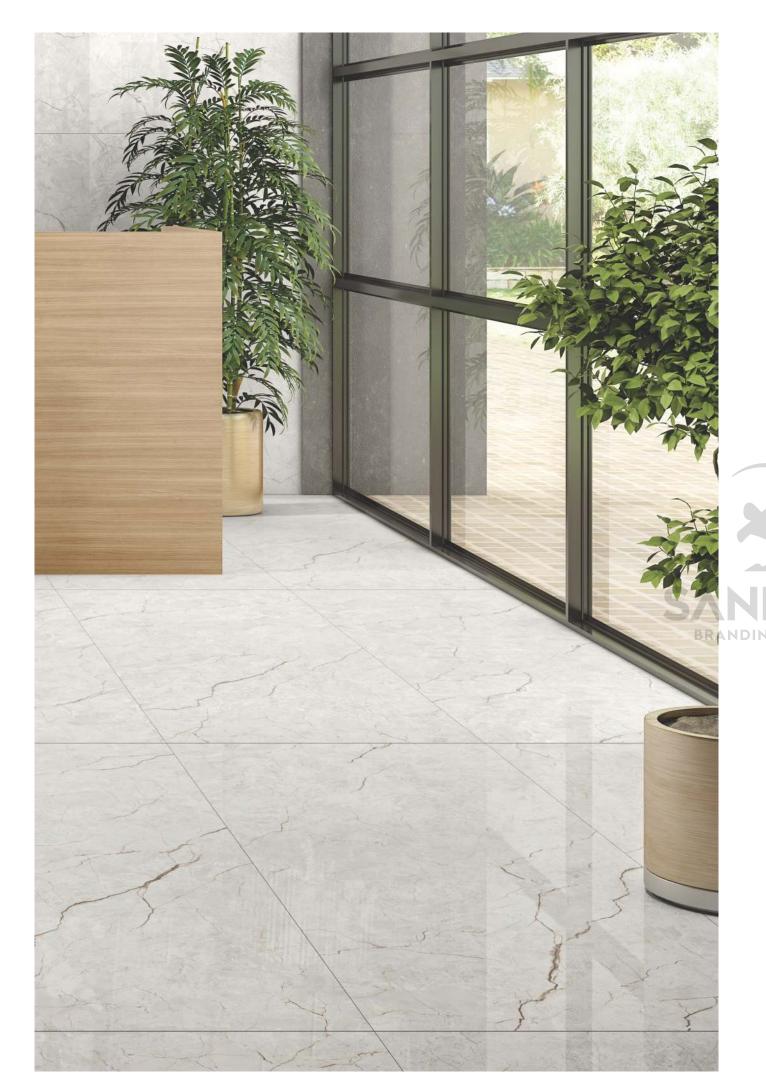

# **APPLICATION AREAS**

The dynamic application areas showcase the ultimate utility of these tiles while keeping their practical approach intact. Our tiles are made to keep you relaxed and at ease at various locations throughout your space.

### **AVAILABLE SIZE: 60x120cm**

BEDROOM SPACE

LIVING ROOM SPACE

BATHROOM SPACE

SHOWROOM SPACE

OFFICE SPACE

RESTAURANT SPACE

With features meant to elevate your ceramic experience, these surfaces ease your lifestyle by providing you with the luxury of practical choices. These dynamic surfaces can cater to vivid needs and reach out to become the most innovative ceramic solution.