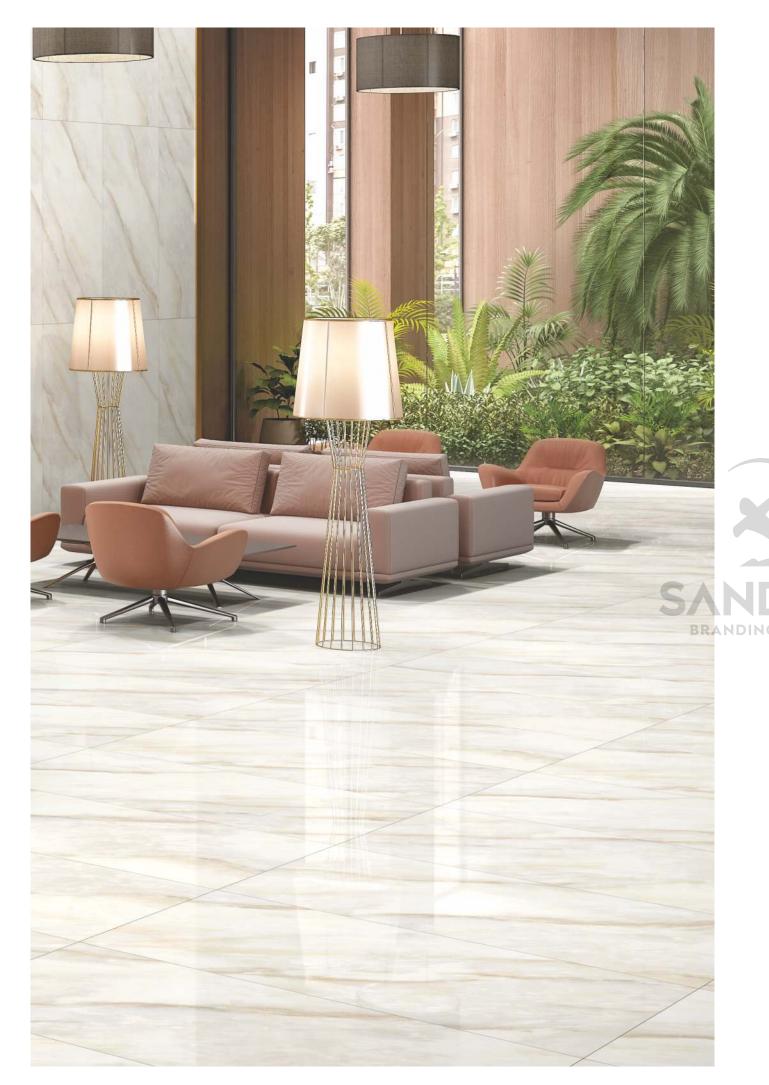

# **APPLICATION AREAS**

The dynamic application areas showcase the ultimate utility of these tiles while keeping their practical approach intact. Our tiles are made to keep you relaxed and at ease at various locations throughout your space.

### **AVAILABLE SIZE: 60x120cm**

BEDROOM SPACE

LIVING ROOM SPACE

BATHROOM SPACE

SHOWROOM SPACE

OFFICE SPACE

RESTAURANT SPACE

With features meant to elevate your ceramic experience, these surfaces ease your lifestyle by providing you with the luxury of practical choices. These dynamic surfaces can cater to vivid needs and reach out to become the most innovative ceramic solution.