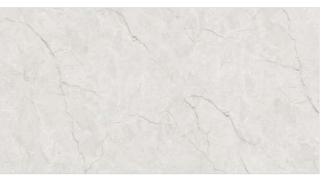

# **UNITE ONYX**

Format / Size : 600x1200mm / 2'x4' / 24"x48"



































# **CALACATTA WHITE**

Format / Size : 600x1200mm / 2'x4' / 24"x48"





































# **MESSA NATURAL**

Format / Size : 600x1200mm / 2'x4' / 24"x48"





























# MANDIA WHITE

Format / Size : 600x1200mm / 2'x4' / 24"x48"































### **MYSTERY WHITE**

Format / Size : 600x1200mm / 2'x4' / 24"x48"



































# **CANBELL GOLD**

Format / Size : 600x1200mm / 2'x4' / 24"x48"



































# **ALEXA GOLD**

Format / Size : 600x1200mm / 2'x4' / 24"x48"



































# **FAENZA ENTO**

Format / Size : 600x1200mm / 2'x4' / 24"x48"





































# **FARROW ICE**

Format / Size : 600x1200mm / 2'x4' / 24"x48"





































### **ARMANI CREMA**

Format / Size : **600x1200mm / 2'x4' / 24"x48"** 































### **ARMANI WHITE**

Format / Size : 600x1200mm / 2'x4' / 24"x48"



































### **NUVO TRAVENTINE BEIGE**

Format / Size : 600x1200mm / 2'x4' / 24"x48"



































### **NUVO TRAVENTINE NATURAL**

Format / Size : 600x1200mm / 2'x4' / 24"x48"





































### **NUVO TRAVENTINE WHITE**

Format / Size : 600x1200mm / 2'x4' / 24"x48"





































#### **NUVO TRAVENTINE GREY**

Format / Size : 600x1200mm / 2'x4' / 24"x48"



































# **INVICTOS**

Format / Size : 600x120