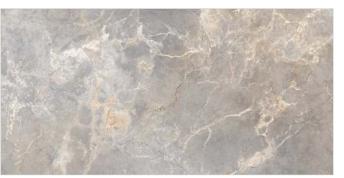

NATURAL**

Format / Size : 600x1200mm / 2'x4' / 24"x48"





































### **NUVO TRAVENTINE WHITE**

Format / Size : 600x1200mm / 2'x4' / 24"x48"





































#### **NUVO TRAVENTINE GREY**

Format / Size : 600x1200mm / 2'x4' / 24"x48"



































# **INVICTOS**

Format / Size : 600x1200mm / 2'x4' / 24"x48"



































# **FUSION DUST**

Format / Size : 600x1200mm / 2'x4' / 24"x48"



































# FIESTA WHITE

Format / Size : 600x1200mm / 2'x4' / 24"x48"



































# **FIESTA GRIT**

Format / Size : 600x1200mm / 2'x4' / 24"x48"



































# STONA DAVULA

Format / Size : 600x1200mm / 2'x4' / 24"x48"





































# **CAPRON ICE**

Format / Size : 600x1200mm / 2'x4' / 24"x48"



































# **SICILIA BROWN**

Format / Size : 600x1200mm / 2'x4' / 24"x48"





































### **SPARKING LIME**

Format / Size : 600x1200mm / 2'x4' / 24"x48"





































# **ONYX ZAGRATO VERDE**

Format / Size : 600x1200mm / 2'x4' / 24"x48"



































# **ONYX MILE**

Format / Size : 600x1200mm / 2'x4' / 24"x48"



































# **ACUSTIC SKY**

Format / Size : 600x1200mm / 2'x4' / 24"x48"



































# **RAINBOW NATURAL**

Format / Size : 600x1200mm / 2'x4' / 24"x48"



























### **ACANTHUS NATURAL**

Format / Size : 600x1200mm / 2'x4' / 24"x48"