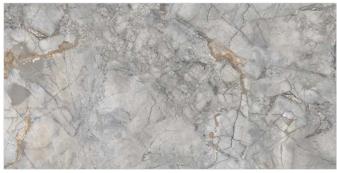

00x1200mm / 2'x4' / 24"x48"



































### **NUVO TRAVENTINE BEIGE**

Format / Size : 600x1200mm / 2'x4' / 24"x48"



































### **NUVO TRAVENTINE NATURAL**

Format / Size : 600x1200mm / 2'x4' / 24"x48"





































### **NUVO TRAVENTINE WHITE**

Format / Size : 600x1200mm / 2'x4' / 24"x48"





































#### **NUVO TRAVENTINE GREY**

Format / Size : 600x1200mm / 2'x4' / 24"x48"



































# **INVICTOS**

Format / Size : 600x1200mm / 2'x4' / 24"x48"



































# **FUSION DUST**

Format / Size : 600x1200mm / 2'x4' / 24"x48"



































# FIESTA WHITE

Format / Size : 600x1200mm / 2'x4' / 24"x48"



































# **FIESTA GRIT**

Format / Size : 600x1200mm / 2'x4' / 24"x48"



































# STONA DAVULA

Format / Size : 600x1200mm / 2'x4' / 24"x48"





































# **CAPRON ICE**

Format / Size : 600x1200mm / 2'x4' / 24"x48"



































# **SICILIA BROWN**

Format / Size : 600x1200mm / 2'x4' / 24"x48"





































### **SPARKING LIME**

Format / Size : 600x1200mm / 2'x4' / 24"x48"





































# **ONYX ZAGRATO VERDE**

Format / Size : 600x1200mm / 2'x4' / 24"x48"



































# **ONYX MILE**

Format / Size : 600x1200mm / 2'x4' / 24"x48"



































# **ACUSTIC SKY**

Format / Size : 600x1200mm / 2'x4' / 24"x48"