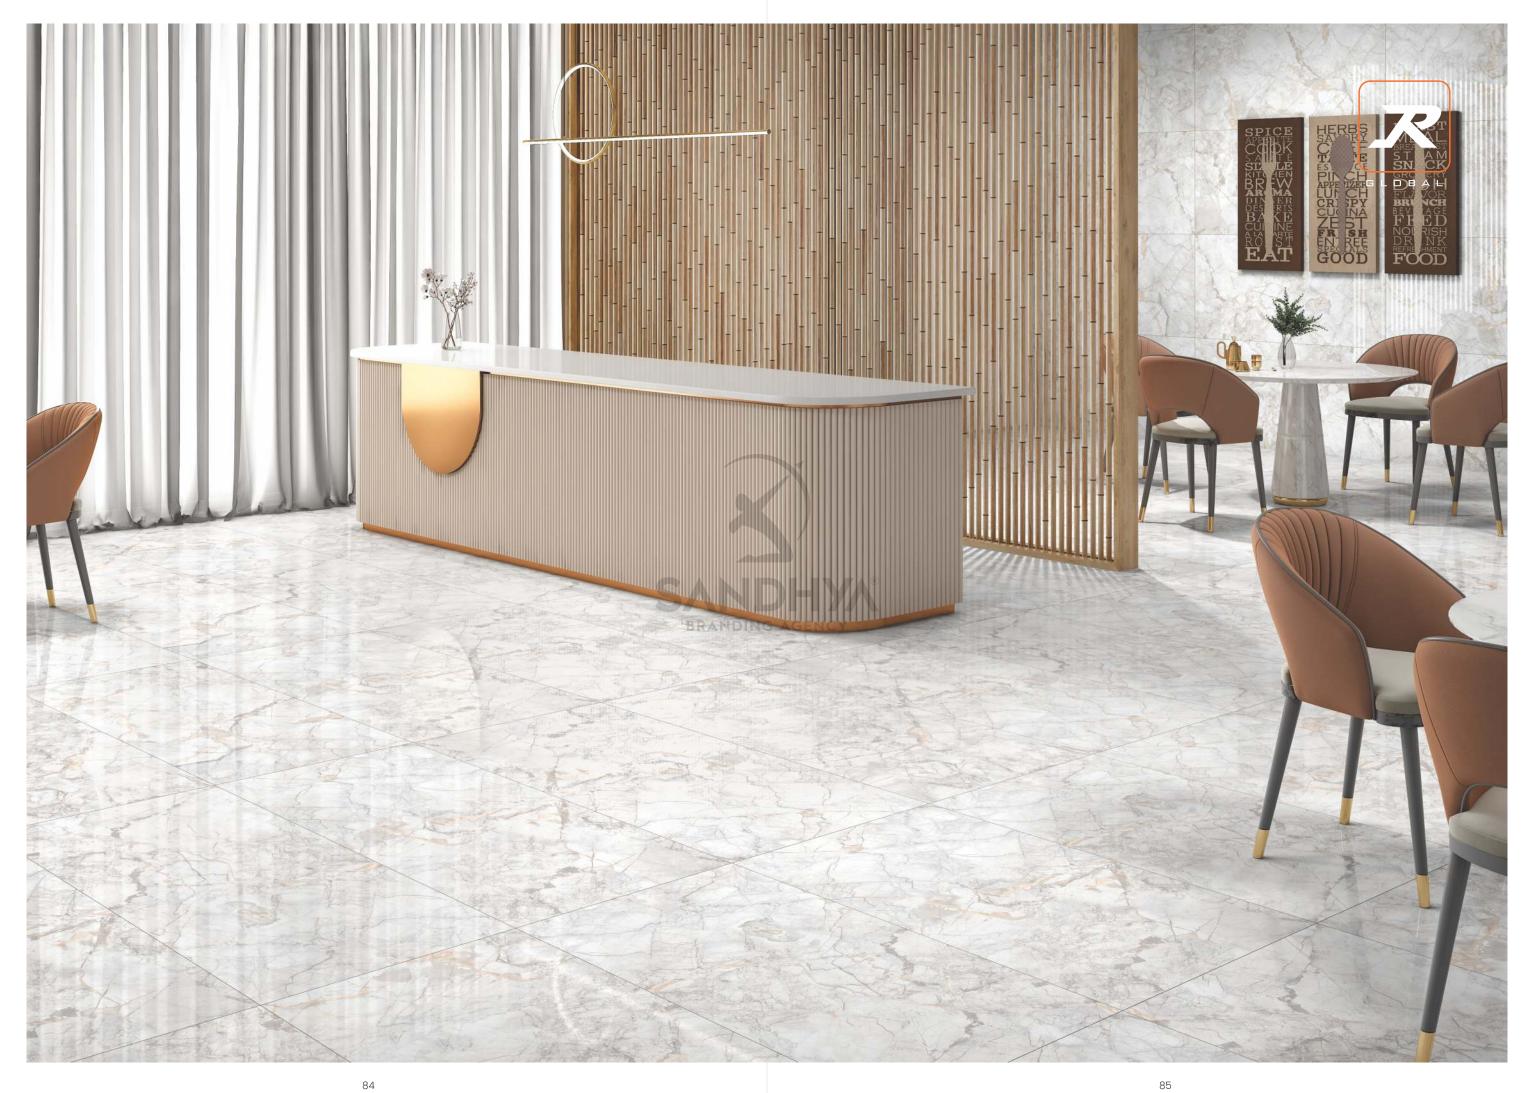

# **APPLICATION AREAS**

The dynamic application areas showcase the ultimate utility of these tiles while keeping their practical approach intact. Our tiles are made to keep you relaxed and at ease at various locations throughout your space.

### **AVAILABLE SIZE: 60x120cm**

BEDROOM SPACE

LIVING ROOM SPACE

BATHROOM SPACE

SHOWROOM SPACE

OFFICE SPACE

RESTAURANT SPACE

With features meant to elevate your ceramic experience, these surfaces ease your lifestyle by providing you with the luxury of practical choices. These dynamic surfaces can cater to vivid needs and reach out to become the most innovative ceramic solution.