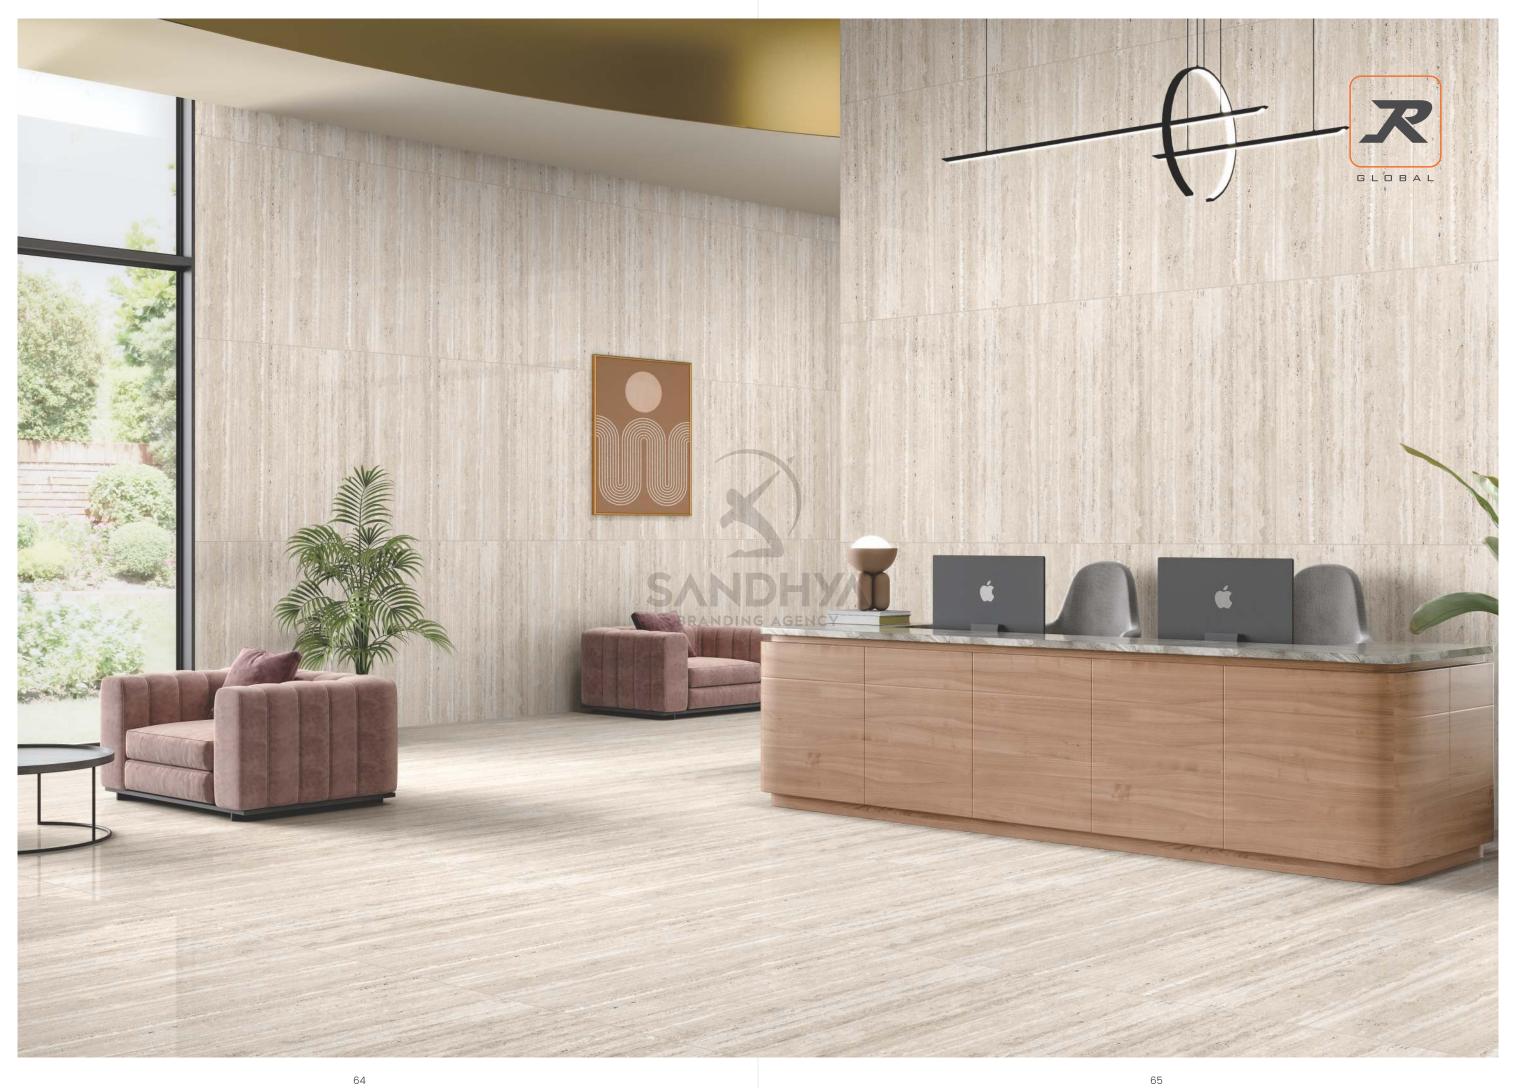

# **APPLICATION AREAS**

The dynamic application areas showcase the ultimate utility of these tiles while keeping their practical approach intact. Our tiles are made to keep you relaxed and at ease at various locations throughout your space.

### **AVAILABLE SIZE: 60x120cm**

BEDROOM SPACE

LIVING ROOM SPACE

BATHROOM SPACE

SHOWROOM SPACE

OFFICE SPACE

RESTAURANT SPACE

With features meant to elevate your ceramic experience, these surfaces ease your lifestyle by providing you with the luxury of practical choices. These dynamic surfaces can cater to vivid needs and reach out to become the most innovative ceramic solution.