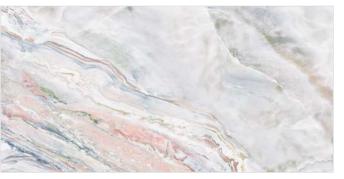

# **DOLCE VITA**

Format / Size : 600x1200mm / 2'x4' / 24"x48"

# **AQUILA GOLD**

Format / Size : **600x1200mm / 2'x4' / 24"x48"** 

# **UNITE ONYX**

Format / Size : 600x1200mm / 2'x4' / 24"x48"

# **CALACATTA WHITE**

Format / Size : 600x1200mm / 2'x4' / 24"x48"

# **MESSA NATURAL**

Format / Size : 600x1200mm / 2'x4' / 24"x48"

# MANDIA WHITE

Format / Size : 600x1200mm / 2'x4' / 24"x48"

### **MYSTERY WHITE**

Format / Size : 600x1200mm / 2'x4' / 24"x48"

# **CANBELL GOLD**

Format / Size : 600x1200mm / 2'x4' / 24"x48"

# **ALEXA GOLD**

Format / Size : 600x1200mm / 2'x4' / 24"x48"

# **FAENZA ENTO**

Format / Size : 600x1200mm / 2'x4' / 24"x48"

# **FARROW ICE**

Format / Size : 600x1200mm / 2'x4' / 24"x48"

### **ARMANI CREMA**

Format / Size : **600x1200mm / 2'x4' / 24"x48"** 

### **ARMANI WHITE**

Format / Size : 600x1200mm / 2'x4' / 24"x48"

### **NUVO TRAVENTINE BEIGE**

Format / Size : 600x1200mm / 2'x4' / 24"x48"

### **NUVO TRAVENTINE NATURAL**

Format / Size : 600x1200mm / 2'x4' / 24"x48"

### **NUVO TRAVENTINE WHITE**

Format / Size : 600x1200mm / 2'x4' / 24"x48"

#### **NUVO TRAVENTINE GREY**

Format / Size : 600x1200mm / 2'x4' / 24"x48"

# **INVICTOS**

Format / Size : 600x1200mm / 2'x4' / 24"x48"

# **FUSION DUST**

Format / Size : 600x1200mm / 2'x4' / 24"x48"

# FIESTA WHITE

Format / Size : 600x1200mm / 2'x4' / 24"x48"

# **FIESTA GRIT**

Format / Size : 600x1200mm / 2'x4' / 24"x48"

# STONA DAVULA

Format / Size : 600x1200mm / 2'x4' / 24"x48"

# **CAPRON ICE**

Format / Size : 600x1200mm / 2'x4' / 24"x48"

# **SICILIA BROWN**

Format / Size : 600x1200mm / 2'x4' / 24"x48"

### **SPARKING LIME**

Format / Size : 600x1200mm / 2'x4' / 24"x48"

# **ONYX ZAGRATO VERDE**

Format / Size : 600x1200mm / 2'x4' / 24"x48"

# **ONYX MILE**

Format / Size : 600x1200mm / 2'x4' / 24"x48"

# **ACUSTIC SKY**

Format / Size : 600x1200mm / 2'x4' / 24"x48"

# **RAINBOW NATURAL**

Format / Size : 600x1200mm / 2'x4' / 24"x48"

### **ACANTHUS NATURAL**

Format / Size : 600x1200mm / 2'x4' / 24"x48"

Format / Size : 600x1200mm / 2'x4' / 24"x48"