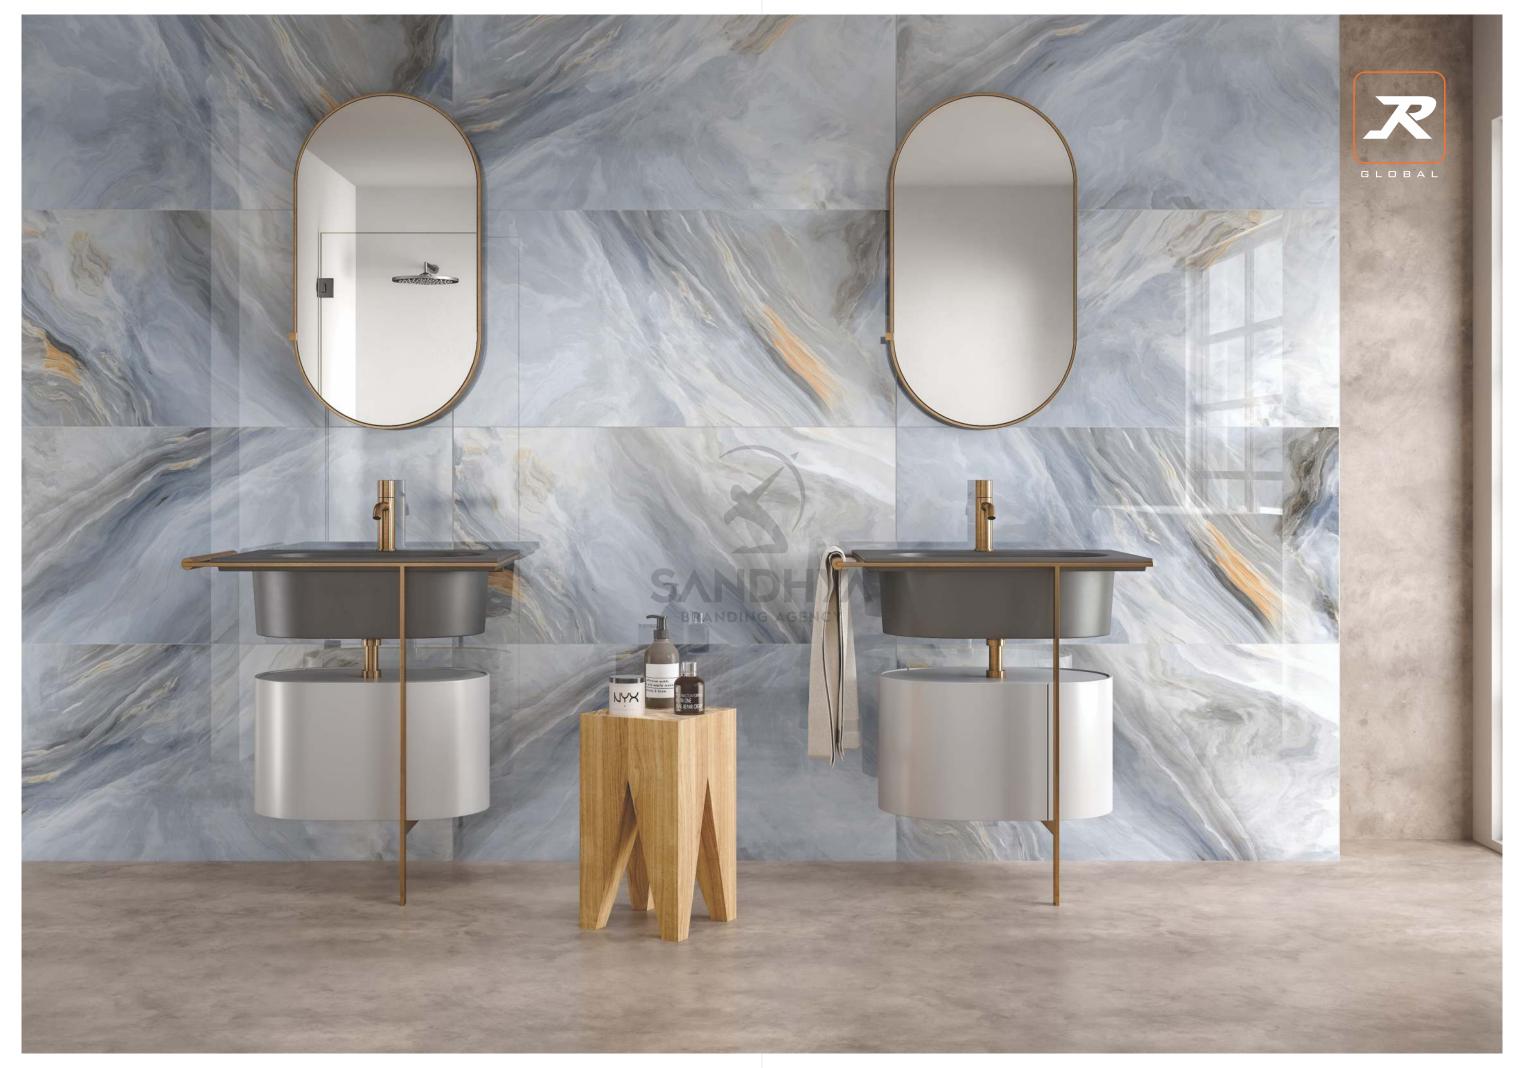

# **APPLICATION AREAS**

The dynamic application areas showcase the ultimate utility of these tiles while keeping their practical approach intact. Our tiles are made to keep you relaxed and at ease at various locations throughout your space.

### **AVAILABLE SIZE: 60x120cm**

BEDROOM SPACE

LIVING ROOM SPACE

BATHROOM SPACE

SHOWROOM SPACE

OFFICE SPACE

RESTAURANT SPACE

With features meant to elevate your ceramic experience, these surfaces ease your lifestyle by providing you with the luxury of practical choices. These dynamic surfaces can cater to vivid needs and reach out to become the most innovative ceramic solution.