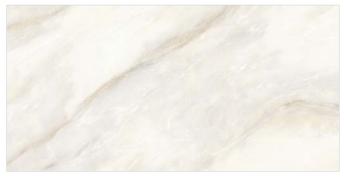

# **DOLCE VITA**

Format / Size : 600x1200mm / 2'x4' / 24"x48"

# **AQUILA GOLD**

Format / Size : **600x1200mm / 2'x4' / 24"x48"** 

# **UNITE ONYX**

Format / Size : 600x1200mm / 2'x4' / 24"x48"

# **CALACATTA WHITE**

Format / Size : 600x1200mm / 2'x4' / 24"x48"

# **MESSA NATURAL**

Format / Size : 600x1200mm / 2'x4' / 24"x48"

# MANDIA WHITE

Format / Size : 600x1200mm / 2'x4' / 24"x48"

### **MYSTERY WHITE**

Format / Size : 600x1200mm / 2'x4' / 24"x48"

# **CANBELL GOLD**

Format / Size : 600x1200mm / 2'x4' / 24"x48"

# **ALEXA GOLD**

Format / Size : 600x1200mm / 2'x4' / 24"x48"

# **FAENZA ENTO**

Format / Size : 600x1200mm / 2'x4' / 24"x48"

# **FARROW ICE**

Format / Size : 600x1200mm / 2'x4' / 24"x48"

### **ARMANI CREMA**

Format / Size : **600x1200mm / 2'x4' / 24"x48"** 

### **ARMANI WHITE**

Format / Size : 600x1200mm / 2'x4' / 24"x48"

### **NUVO TRAVENTINE BEIGE**

Format / Size : 600x1200mm / 2'x4' / 24"x48"

### **NUVO TRAVENTINE NATURAL**

Format / Size : 600x1200mm / 2'x4' / 24"x48"

### **NUVO TRAVENTINE WHITE**

Format / Size : 600x1200mm / 2'x4' / 24"x48"

#### **NUVO TRAVENTINE GREY**

Format / Size : 600x1200mm / 2'x4' / 24"x48"

# **INVICTOS**

Format / Size : 600x1200mm / 2'x4' / 24"x48"

# **FUSION DUST**

Format / Size : 600x1200mm / 2'x4' / 24"x48"

# FIESTA WHITE

Format / Size : 600x1200mm / 2'x4' / 24"x48"

# **FIESTA GRIT**

Format / Size : 600x1200mm / 2'x4' / 24"x48"

# STONA DAVULA

Format / Size : 600x1200mm / 2'x4' / 24"x48"

# **CAPRON ICE**

Format / Size : 600x1200mm / 2'x4' / 24"x48"

# **SICILIA BROWN**

Format / Size : 600x1200mm / 2'x4' / 24"x48"

### **SPARKING LIME**

Format / Size : 600x1200mm / 2'x4' / 24"x48"

# **ONYX ZAGRATO VERDE**

Format / Size : 600x1200mm / 2'x4' / 24"x48"

# **ONYX MILE**

Format / Size : 600x1200mm / 2'x4' / 24"x48"

# **ACUSTIC SKY**

Format / Size : 600x1200mm / 2'x4' / 24"x48"

# **RAINBOW NATURAL**

Format / Size : 600x1200mm / 2'x4' / 24"x48"

### **ACANTHUS NATURAL**

Format / Size : 600x1200mm / 2'x4' / 24"x48"

Format / Size : 600x1200mm / 2'x4' / 24"x48"