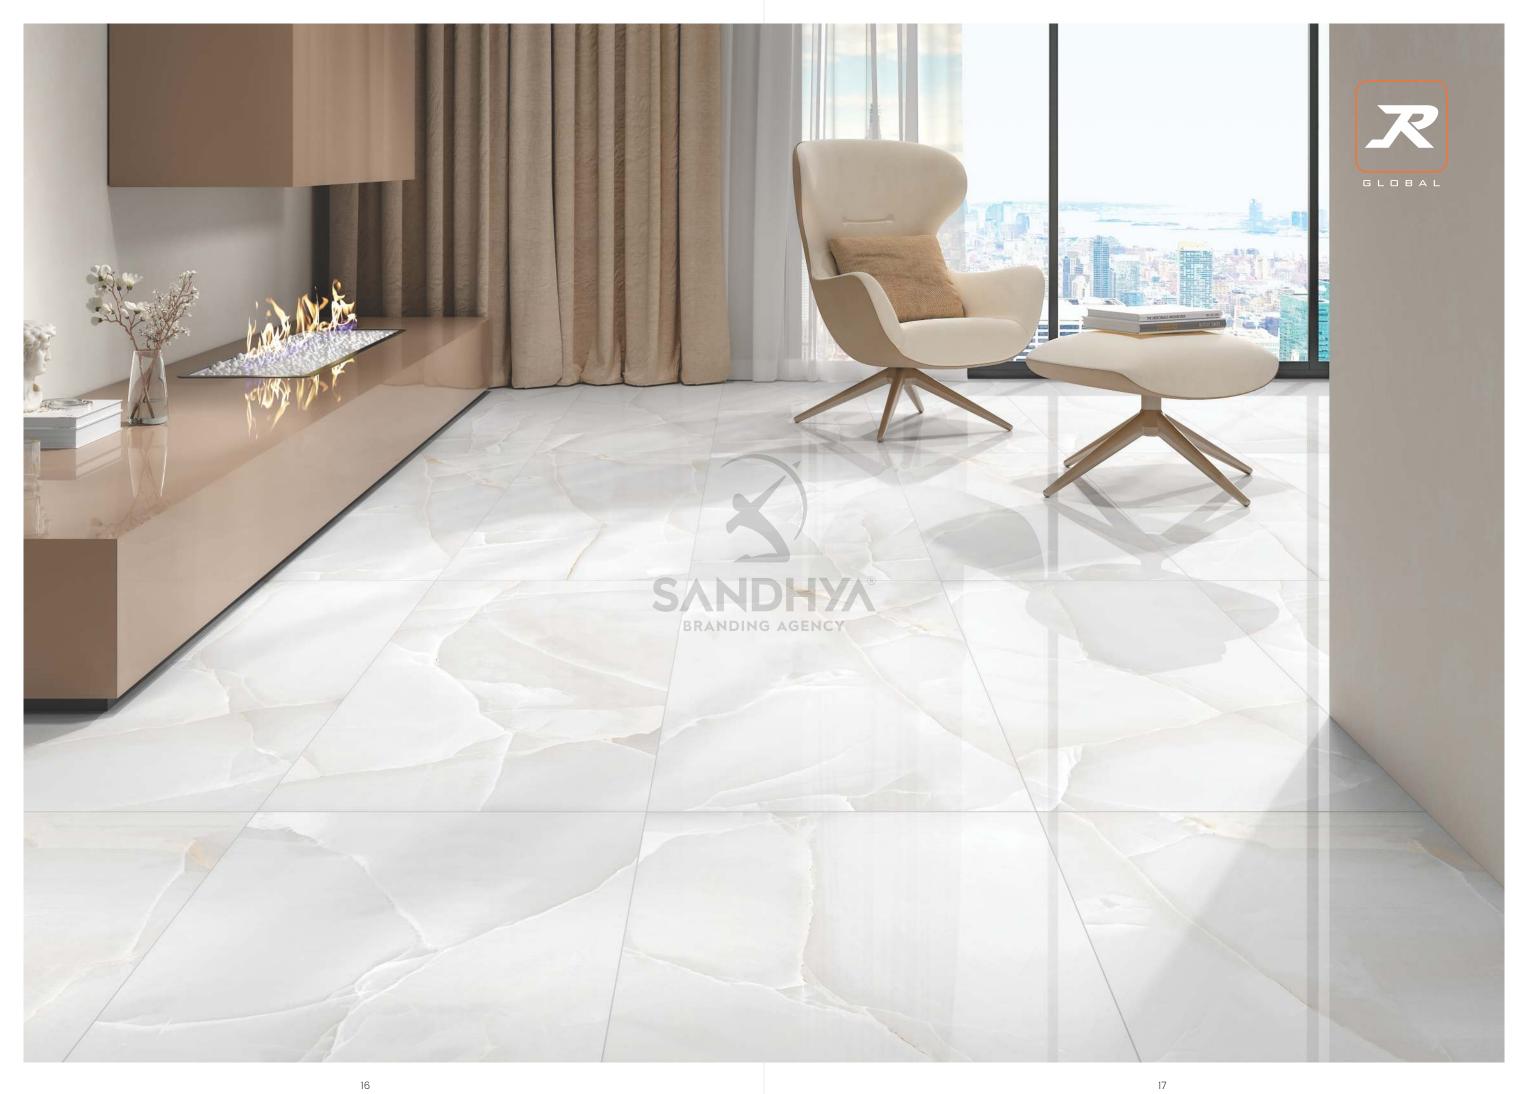

### **AVAILABLE SIZE: 60x120cm**

BEDROOM SPACE

LIVING ROOM SPACE

BATHROOM SPACE

SHOWROOM SPACE

OFFICE SPACE

RESTAURANT SPACE

With features meant to elevate your ceramic experience, these surfaces ease your lifestyle by providing you with the luxury of practical choices. These dynamic surfaces can cater to vivid needs and reach out to become the most innovative ceramic solution.