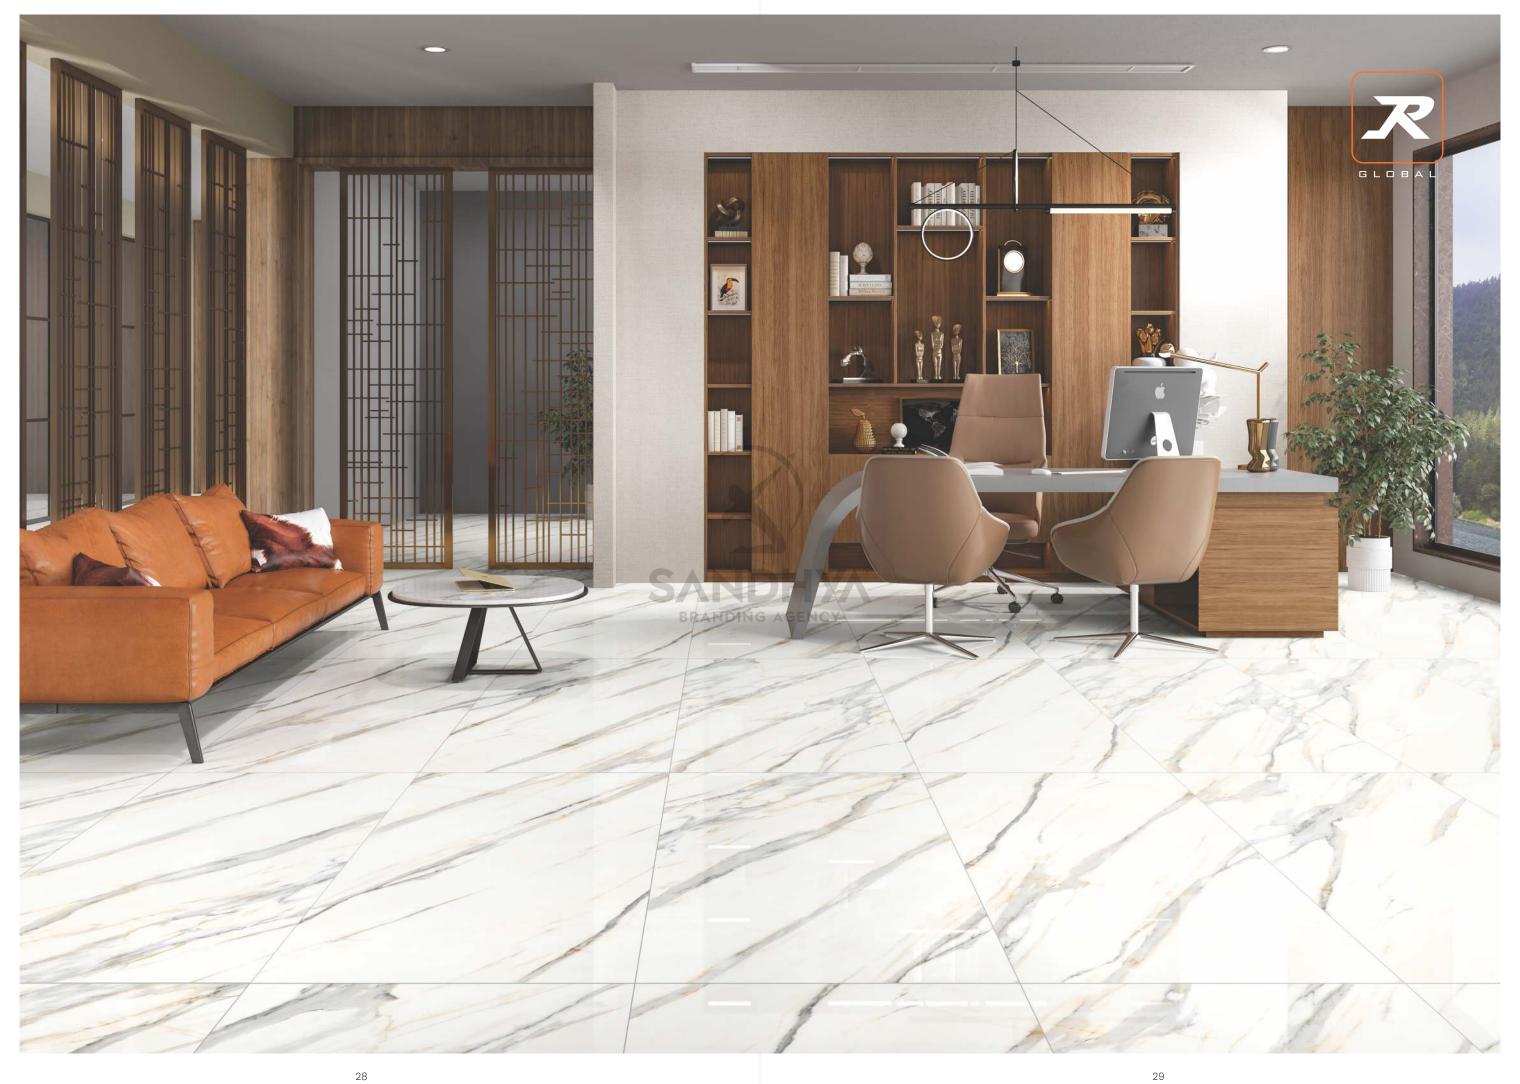

### **AVAILABLE SIZE: 60x120cm**

BEDROOM SPACE

LIVING ROOM SPACE

BATHROOM SPACE

SHOWROOM SPACE

OFFICE SPACE

RESTAURANT SPACE

With features meant to elevate your ceramic experience, these surfaces ease your lifestyle by providing you with the luxury of practical choices. These dynamic surfaces can cater to vivid needs and reach out to become the most innovative ceramic solution.