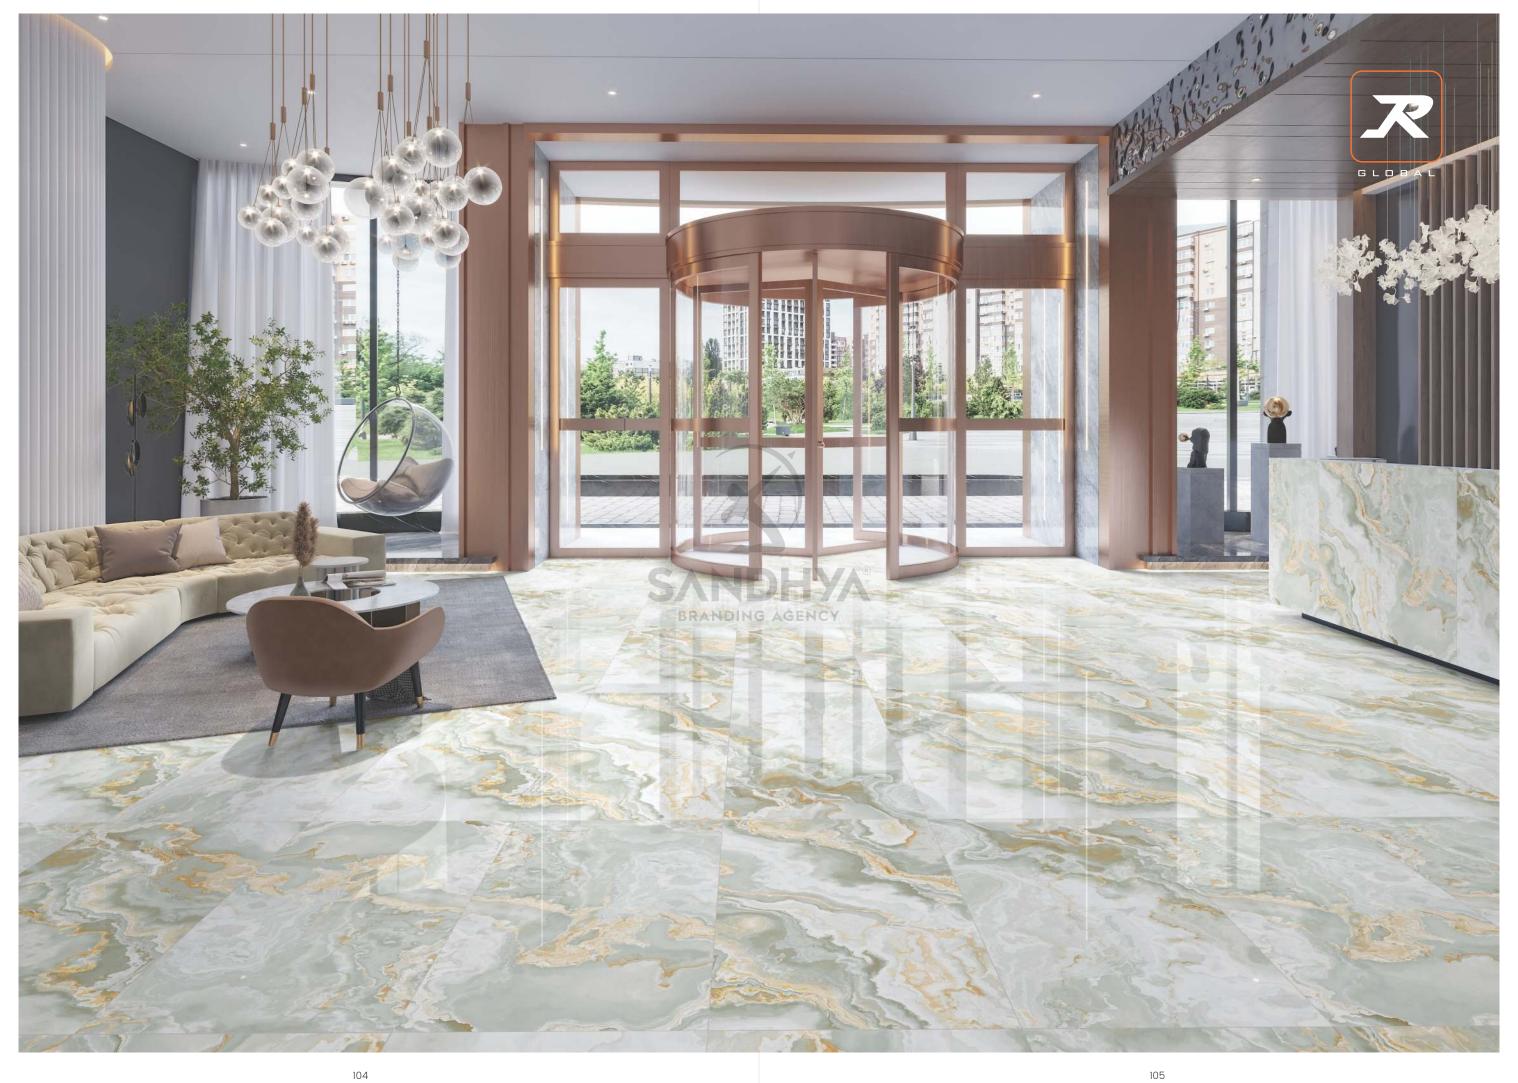

# **APPLICATION AREAS**

The dynamic application areas showcase the ultimate utility of these tiles while keeping their practical approach intact. Our tiles are made to keep you relaxed and at ease at various locations throughout your space.

### **AVAILABLE SIZE: 60x120cm**

BEDROOM SPACE

LIVING ROOM SPACE

BATHROOM SPACE

SHOWROOM SPACE

OFFICE SPACE

RESTAURANT SPACE

With features meant to elevate your ceramic experience, these surfaces ease your lifestyle by providing you with the luxury of practical choices. These dynamic surfaces can cater to vivid needs and reach out to become the most innovative ceramic solution.