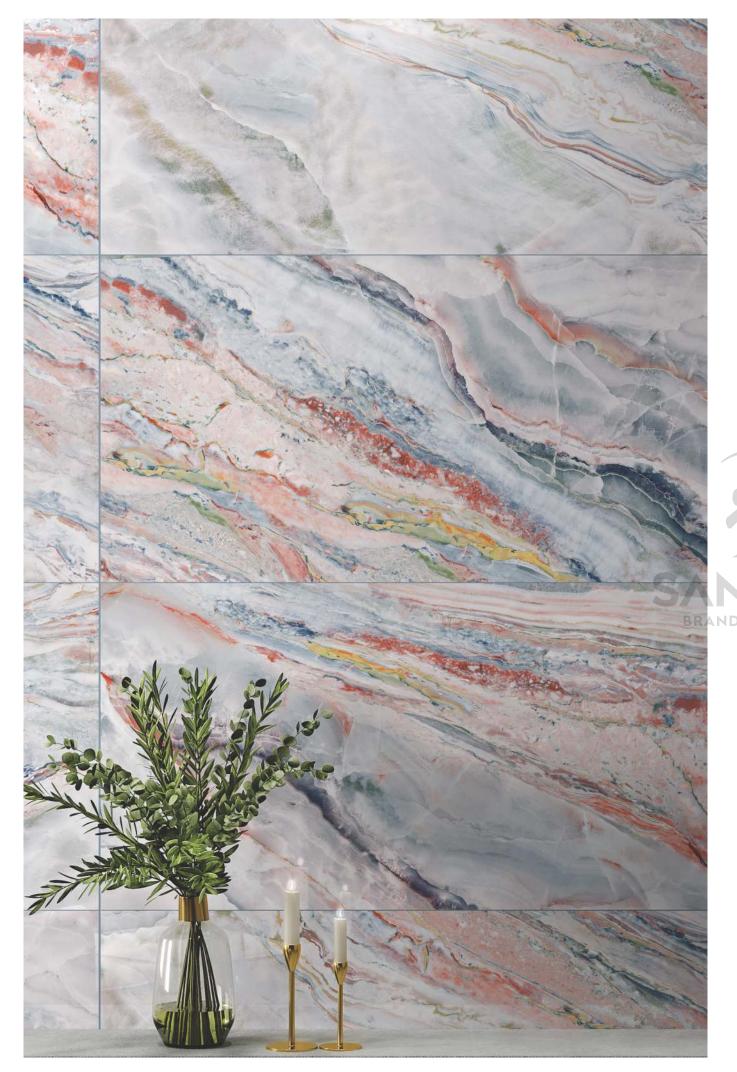

# **FIESTA GRIT**

Format / Size : 600x1200mm / 2'x4' / 24"x48"



































# STONA DAVULA

Format / Size : 600x1200mm / 2'x4' / 24"x48"





































# **CAPRON ICE**

Format / Size : 600x1200mm / 2'x4' / 24"x48"



































# **SICILIA BROWN**

Format / Size : 600x1200mm / 2'x4' / 24"x48"





































### **SPARKING LIME**

Format / Size : 600x1200mm / 2'x4' / 24"x48"





































# **ONYX ZAGRATO VERDE**

Format / Size : 600x1200mm / 2'x4' / 24"x48"



































# **ONYX MILE**

Format / Size : 600x1200mm / 2'x4' / 24"x48"



































# **ACUSTIC SKY**

Format / Size : 600x1200mm / 2'x4' / 24"x48"



































# **RAINBOW NATURAL**

Format / Size : 600x1200mm / 2'x4' / 24"x48"



























### **ACANTHUS NATURAL**

Format / Size : 600x1200mm / 2'x4' / 24"x48"































Format / Size : 600x1200mm / 2'x4' / 24"x48"



















# TECHNICAL SPECIFICATION

| Property                                                                                      | International Std<br>IS013006 : 2012<br>Group Bla              | R GLOBAL<br>PGVT                                                | Method<br>of Testing                                                               |                      |
|-----------------------------------------------------------------------------------------------|----------------------------------------------------------------