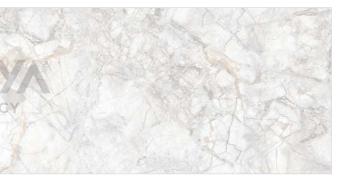

0x1200mm / 2'x4' / 24"x48"** 































### **ARMANI WHITE**

Format / Size : 600x1200mm / 2'x4' / 24"x48"



































### **NUVO TRAVENTINE BEIGE**

Format / Size : 600x1200mm / 2'x4' / 24"x48"



































### **NUVO TRAVENTINE NATURAL**

Format / Size : 600x1200mm / 2'x4' / 24"x48"





































### **NUVO TRAVENTINE WHITE**

Format / Size : 600x1200mm / 2'x4' / 24"x48"





































#### **NUVO TRAVENTINE GREY**

Format / Size : 600x1200mm / 2'x4' / 24"x48"



































# **INVICTOS**

Format / Size : 600x1200mm / 2'x4' / 24"x48"



































# **FUSION DUST**

Format / Size : 600x1200mm / 2'x4' / 24"x48"



































# FIESTA WHITE

Format / Size : 600x1200mm / 2'x4' / 24"x48"



































# **FIESTA GRIT**

Format / Size : 600x1200mm / 2'x4' / 24"x48"



































# STONA DAVULA

Format / Size : 600x1200mm / 2'x4' / 24"x48"





































# **CAPRON ICE**

Format / Size : 600x1200mm / 2'x4' / 24"x48"



































# **SICILIA BROWN**

Format / Size : 600x1200mm / 2'x4' / 24"x48"





































### **SPARKING LIME**

Format / Size : 600x1200mm / 2'x4' / 24"x48"





































# **ONYX ZAGRATO VERDE**

Format / Size : 600x1200mm / 2'x4' / 24"x48"



































# **ONYX MILE**

Format / Size : 600x1200mm / 2'x4' / 24"x48"