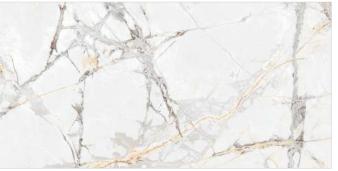

' / 24"x48"





































# **FARROW ICE**

Format / Size : 600x1200mm / 2'x4' / 24"x48"





































### **ARMANI CREMA**

Format / Size : **600x1200mm / 2'x4' / 24"x48"** 































### **ARMANI WHITE**

Format / Size : 600x1200mm / 2'x4' / 24"x48"



































### **NUVO TRAVENTINE BEIGE**

Format / Size : 600x1200mm / 2'x4' / 24"x48"



































### **NUVO TRAVENTINE NATURAL**

Format / Size : 600x1200mm / 2'x4' / 24"x48"





































### **NUVO TRAVENTINE WHITE**

Format / Size : 600x1200mm / 2'x4' / 24"x48"





































#### **NUVO TRAVENTINE GREY**

Format / Size : 600x1200mm / 2'x4' / 24"x48"



































# **INVICTOS**

Format / Size : 600x1200mm / 2'x4' / 24"x48"



































# **FUSION DUST**

Format / Size : 600x1200mm / 2'x4' / 24"x48"



































# FIESTA WHITE

Format / Size : 600x1200mm / 2'x4' / 24"x48"



































# **FIESTA GRIT**

Format / Size : 600x1200mm / 2'x4' / 24"x48"



































# STONA DAVULA

Format / Size : 600x1200mm / 2'x4' / 24"x48"





































# **CAPRON ICE**

Format / Size : 600x1200mm / 2'x4' / 24"x48"



































# **SICILIA BROWN**

Format / Size : 600x1200mm / 2'x4' / 24"x48"





































### **SPARKING LIME**

Format / Size : 600x1200mm / 2'x4' / 24"x48"





































#