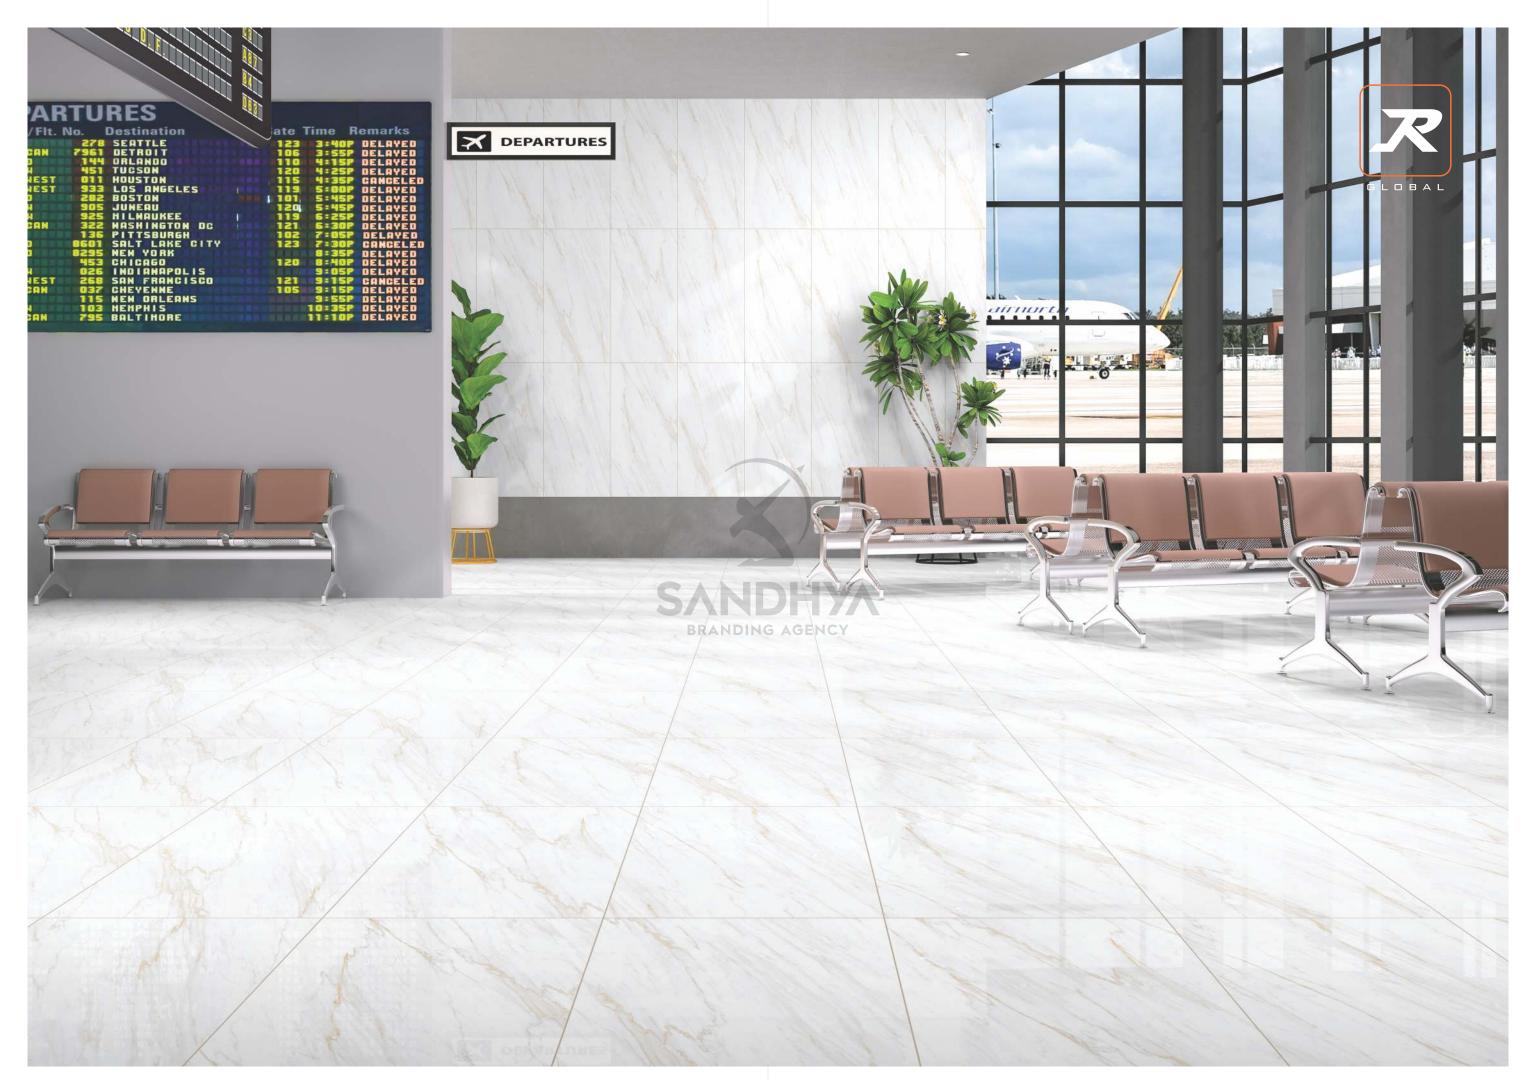

# **APPLICATION AREAS**

The dynamic application areas showcase the ultimate utility of these tiles while keeping their practical approach intact. Our tiles are made to keep you relaxed and at ease at various locations throughout your space.

### **AVAILABLE SIZE: 60x120cm**

BEDROOM SPACE

LIVING ROOM SPACE

BATHROOM SPACE

SHOWROOM SPACE

OFFICE SPACE

RESTAURANT SPACE

With features meant to elevate your ceramic experience, these surfaces ease your lifestyle by providing you with the luxury of practical choices. These dynamic surfaces can cater to vivid needs and reach out to become the most innovative ceramic solution.