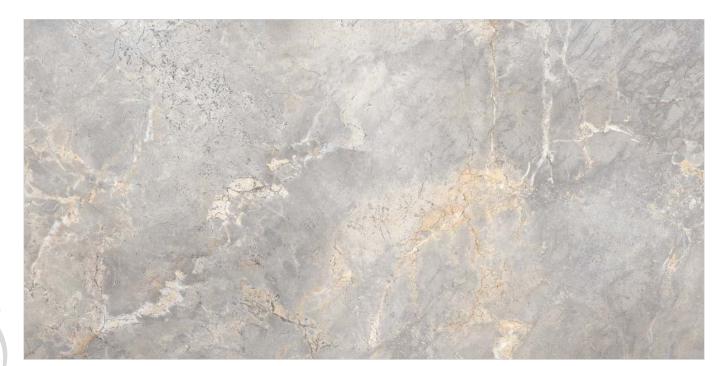

TINE NATURAL**

Format / Size : 600x1200mm / 2'x4' / 24"x48"





































### **NUVO TRAVENTINE WHITE**

Format / Size : 600x1200mm / 2'x4' / 24"x48"





































#### **NUVO TRAVENTINE GREY**

Format / Size : 600x1200mm / 2'x4' / 24"x48"



































# **INVICTOS**

Format / Size : 600x1200mm / 2'x4' / 24"x48"



































# **FUSION DUST**

Format / Size : 600x1200mm / 2'x4' / 24"x48"



































# FIESTA WHITE

Format / Size : 600x1200mm / 2'x4' / 24"x48"



































# **FIESTA GRIT**

Format / Size : 600x1200mm / 2'x4' / 24"x48"



































# STONA DAVULA

Format / Size : 600x1200mm / 2'x4' / 24"x48"





































# **CAPRON ICE**

Format / Size : 600x1200mm / 2'x4' / 24"x48"



































# **SICILIA BROWN**

Format / Size : 600x1200mm / 2'x4' / 24"x48"





































### **SPARKING LIME**

Format / Size : 600x1200mm / 2'x4' / 24"x48"





































# **ONYX ZAGRATO VERDE**

Format / Size : 600x1200mm / 2'x4' / 24"x48"



































# **ONYX MILE**

Format / Size : 600x1200mm / 2'x4' / 24"x48"



































# **ACUSTIC SKY**

Format / Size : 600x1200mm / 2'x4' / 24"x48"



































# **RAINBOW NATURAL**

Format / Size : 600x1200mm / 2'x4' / 24"x48"



























### **ACANTHUS NATURAL**

Format / Size : 600x1200mm / 2'x4' / 24"x48"