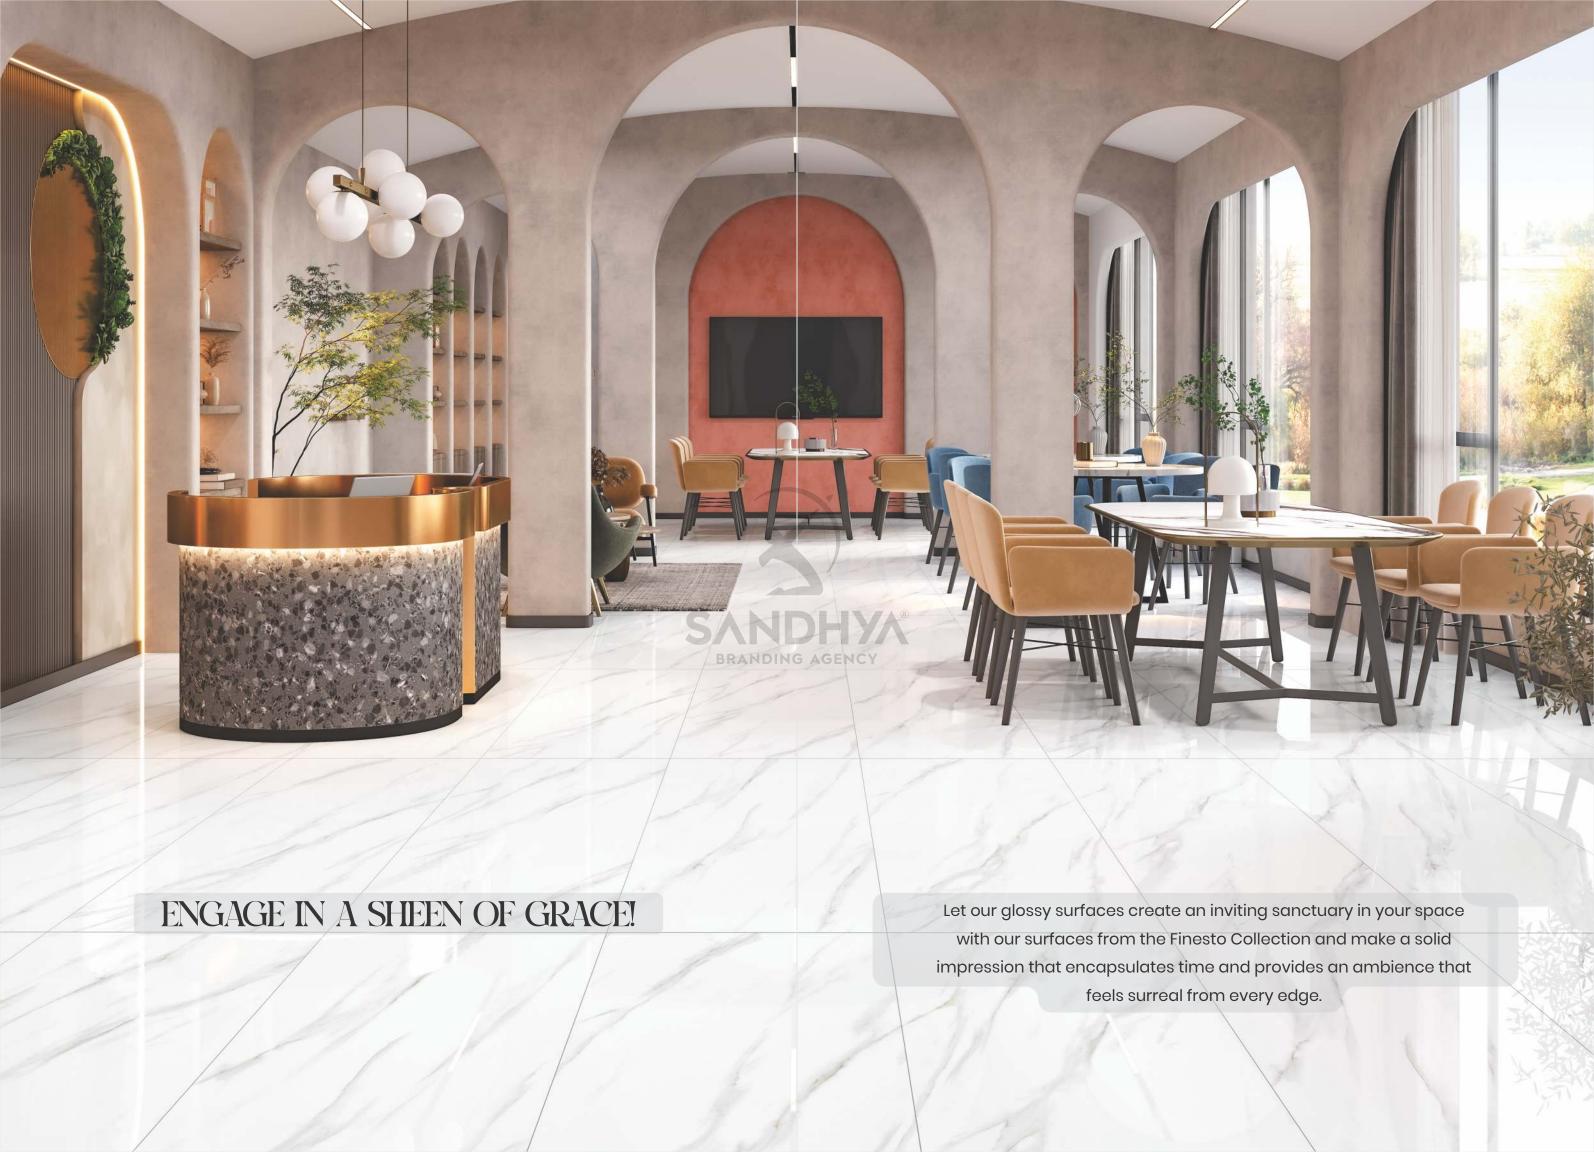

# **APPLICATION AREAS**

The dynamic application areas showcase the ultimate utility of these tiles while keeping their practical approach intact. Our tiles are made to keep you relaxed and at ease at various locations throughout your space.

### **AVAILABLE SIZE: 60x120cm**

BEDROOM SPACE

LIVING ROOM SPACE

BATHROOM SPACE

SHOWROOM SPACE

OFFICE SPACE

RESTAURANT SPACE

With features meant to elevate your ceramic experience, these surfaces ease your lifestyle by providing you with the luxury of practical choices. These dynamic surfaces can cater to vivid needs and reach out to become the most innovative ceramic solution.