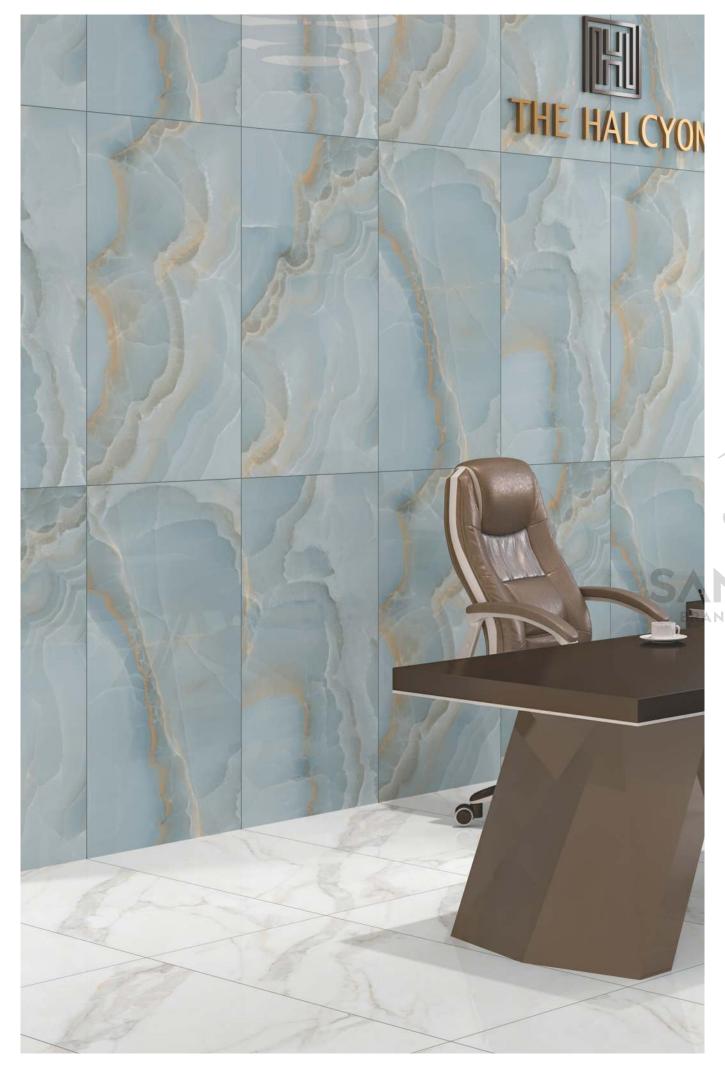

# **FUSION DUST**

Format / Size : 600x1200mm / 2'x4' / 24"x48"



































# FIESTA WHITE

Format / Size : 600x1200mm / 2'x4' / 24"x48"



































# **FIESTA GRIT**

Format / Size : 600x1200mm / 2'x4' / 24"x48"



































# STONA DAVULA

Format / Size : 600x1200mm / 2'x4' / 24"x48"





































# **CAPRON ICE**

Format / Size : 600x1200mm / 2'x4' / 24"x48"



































# **SICILIA BROWN**

Format / Size : 600x1200mm / 2'x4' / 24"x48"





































### **SPARKING LIME**

Format / Size : 600x1200mm / 2'x4' / 24"x48"





































# **ONYX ZAGRATO VERDE**

Format / Size : 600x1200mm / 2'x4' / 24"x48"



































# **ONYX MILE**

Format / Size : 600x1200mm / 2'x4' / 24"x48"



































# **ACUSTIC SKY**

Format / Size : 600x1200mm / 2'x4' / 24"x48"



































# **RAINBOW NATURAL**

Format / Size : 600x1200mm / 2'x4' / 24"x48"



























### **ACANTHUS NATURAL**

Format / Size : 600x1200mm / 2'x4' / 24"x48"































Format / Size : 600x1200mm / 2'x4' / 24"x48"



















# TECHNICAL SPECIFICATION

| Property                                                                                      | International Std<br>IS013006 : 2012<br>Group Bla              | R GLOBAL<br>PGVT                                                | Method<br>of Testing