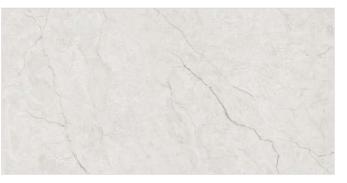

# **UNITE ONYX**

Format / Size : 600x1200mm / 2'x4' / 24"x48"



































# **CALACATTA WHITE**

Format / Size : 600x1200mm / 2'x4' / 24"x48"





































# **MESSA NATURAL**

Format / Size : 600x1200mm / 2'x4' / 24"x48"





























# MANDIA WHITE

Format / Size : 600x1200mm / 2'x4' / 24"x48"































### **MYSTERY WHITE**

Format / Size : 600x1200mm / 2'x4' / 24"x48"



































# **CANBELL GOLD**

Format / Size : 600x1200mm / 2'x4' / 24"x48"



































# **ALEXA GOLD**

Format / Size : 600x1200mm / 2'x4' / 24"x48"



































# **FAENZA ENTO**

Format / Size : 600x1200mm / 2'x4' / 24"x48"





































# **FARROW ICE**

Format / Size : 600x1200mm / 2'x4' / 24"x48"





































### **ARMANI CREMA**

Format / Size : **600x1200mm / 2'x4' / 24"x48"** 































### **ARMANI WHITE**

Format / Size : 600x1200mm / 2'x4' / 24"x48"



































### **NUVO TRAVENTINE BEIGE**

Format / Size : 600x1200mm / 2'x4' / 24"x48"



































### **NUVO TRAVENTINE NATURAL**

Format / Size : 600x1200mm / 2'x4' / 24"x48"





































### **NUVO TRAVENTINE WHITE**

Format / Size : 600x1200mm / 2'x4' / 24"x48"





































#### **NUVO TRAVENTINE GREY**

Format / Size : 600x1200mm / 2'x4' / 24"x48"



































# **INVICTOS**

Format / Size : 600x1200mm