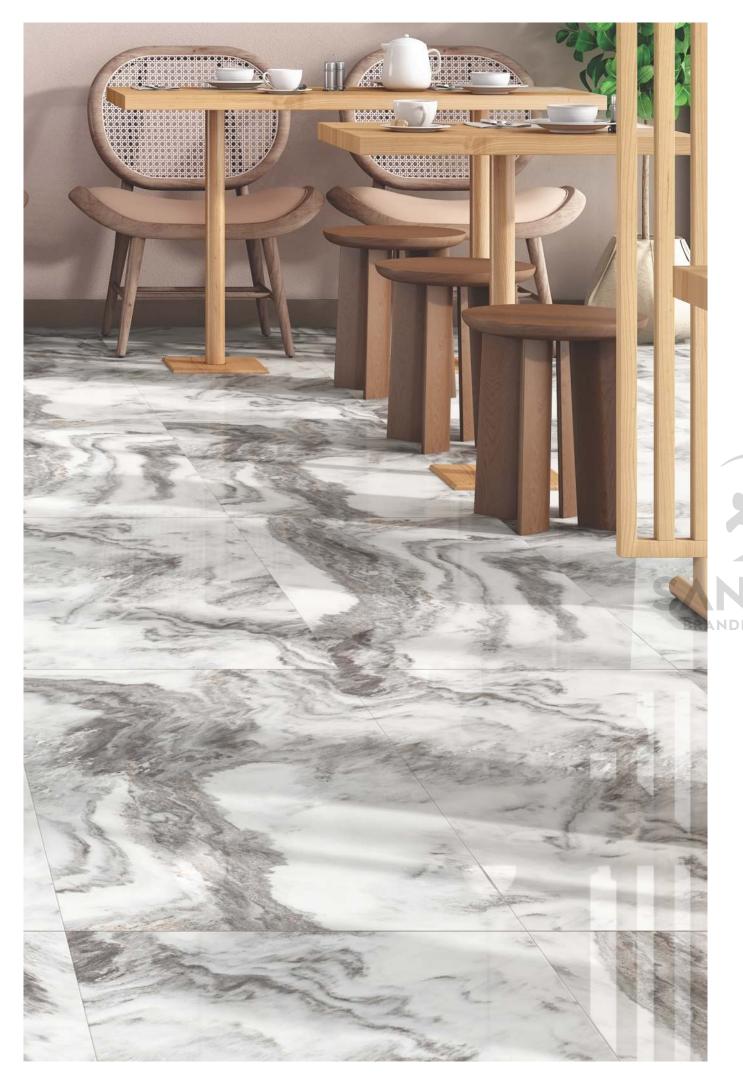

# **APPLICATION AREAS**

The dynamic application areas showcase the ultimate utility of these tiles while keeping their practical approach intact. Our tiles are made to keep you relaxed and at ease at various locations throughout your space.

### **AVAILABLE SIZE: 60x120cm**

BEDROOM SPACE

LIVING ROOM SPACE

BATHROOM SPACE

SHOWROOM SPACE

OFFICE SPACE

RESTAURANT SPACE

With features meant to elevate your ceramic experience, these surfaces ease your lifestyle by providing you with the luxury of practical choices. These dynamic surfaces can cater to vivid needs and reach out to become the most innovative ceramic solution.