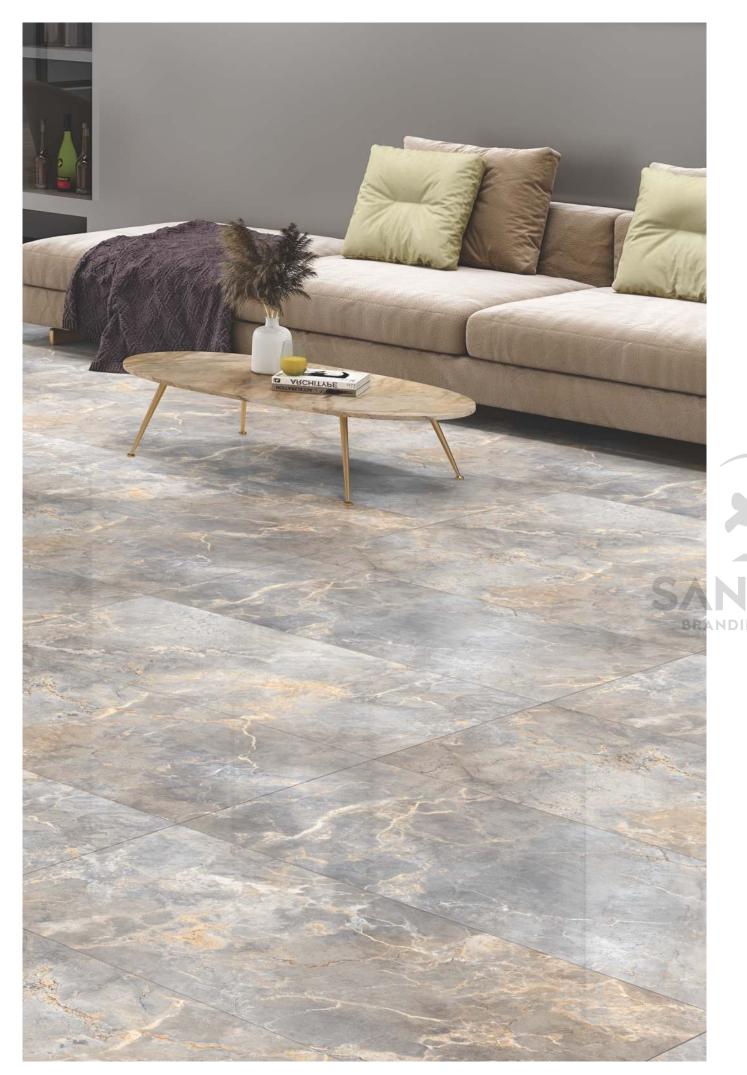

# **APPLICATION AREAS**

The dynamic application areas showcase the ultimate utility of these tiles while keeping their practical approach intact. Our tiles are made to keep you relaxed and at ease at various locations throughout your space.

### **AVAILABLE SIZE: 60x120cm**

BEDROOM SPACE

LIVING ROOM SPACE

BATHROOM SPACE

SHOWROOM SPACE

OFFICE SPACE

RESTAURANT SPACE

With features meant to elevate your ceramic experience, these surfaces ease your lifestyle by providing you with the luxury of practical choices. These dynamic surfaces can cater to vivid needs and reach out to become the most innovative ceramic solution.