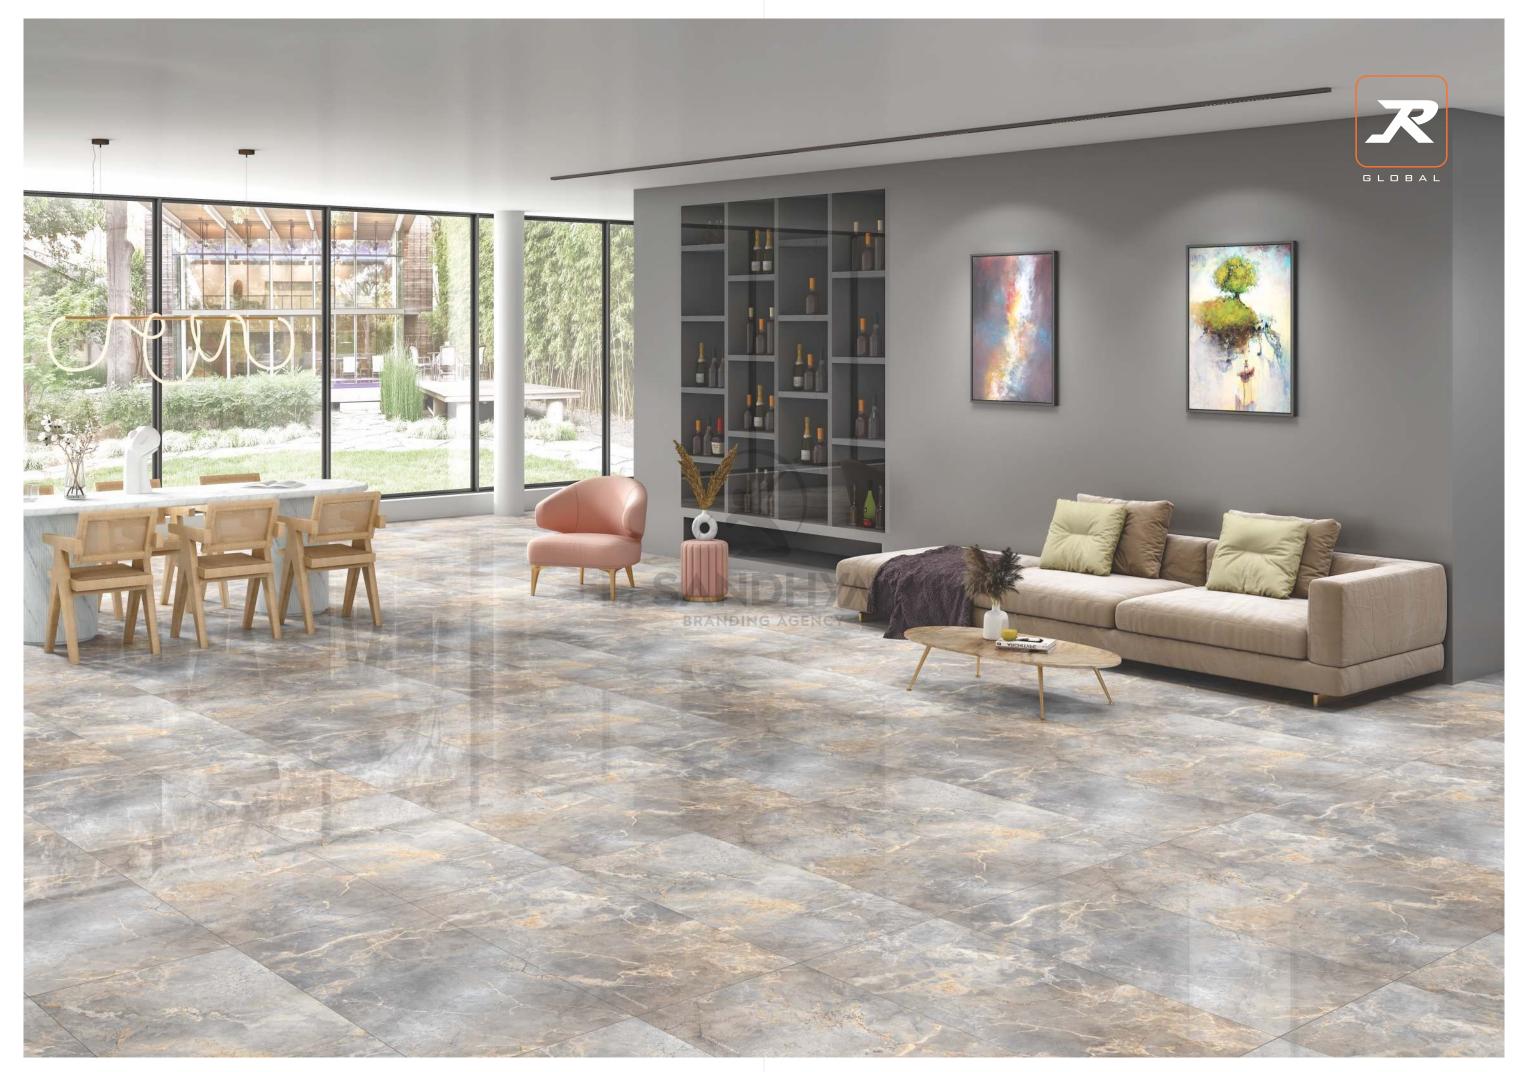

# **APPLICATION AREAS**

The dynamic application areas showcase the ultimate utility of these tiles while keeping their practical approach intact. Our tiles are made to keep you relaxed and at ease at various locations throughout your space.

### **AVAILABLE SIZE: 60x120cm**

BEDROOM SPACE

LIVING ROOM SPACE

BATHROOM SPACE

SHOWROOM SPACE

OFFICE SPACE

RESTAURANT SPACE

With features meant to elevate your ceramic experience, these surfaces ease your lifestyle by providing you with the luxury of practical choices. These dynamic surfaces can cater to vivid needs and reach out to become the most innovative ceramic solution.