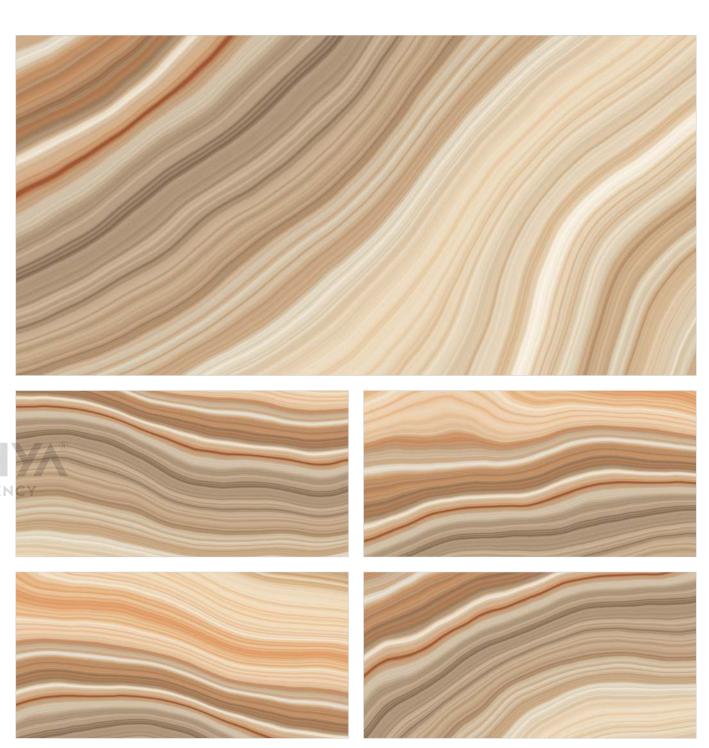

# STONA DAVULA

Format / Size : 600x1200mm / 2'x4' / 24"x48"





































# **CAPRON ICE**

Format / Size : 600x1200mm / 2'x4' / 24"x48"



































# **SICILIA BROWN**

Format / Size : 600x1200mm / 2'x4' / 24"x48"





































### **SPARKING LIME**

Format / Size : 600x1200mm / 2'x4' / 24"x48"





































# **ONYX ZAGRATO VERDE**

Format / Size : 600x1200mm / 2'x4' / 24"x48"



































# **ONYX MILE**

Format / Size : 600x1200mm / 2'x4' / 24"x48"



































# **ACUSTIC SKY**

Format / Size : 600x1200mm / 2'x4' / 24"x48"



































# **RAINBOW NATURAL**

Format / Size : 600x1200mm / 2'x4' / 24"x48"



























### **ACANTHUS NATURAL**

Format / Size : 600x1200mm / 2'x4' / 24"x48"































Format / Size : 600x1200mm / 2'x4' / 24"x48"



















# TECHNICAL SPECIFICATION

| Property                                                                                      | International Std<br>IS013006 : 2012<br>Group Bla              | R GLOBAL<br>PGVT                                                | Method<br>of Testing                                                               |                      |
|-----------------------------------------------------------------------------------------------|----------------------------------------------------------------|-----------------------------------------------------------------|----------------------------------------