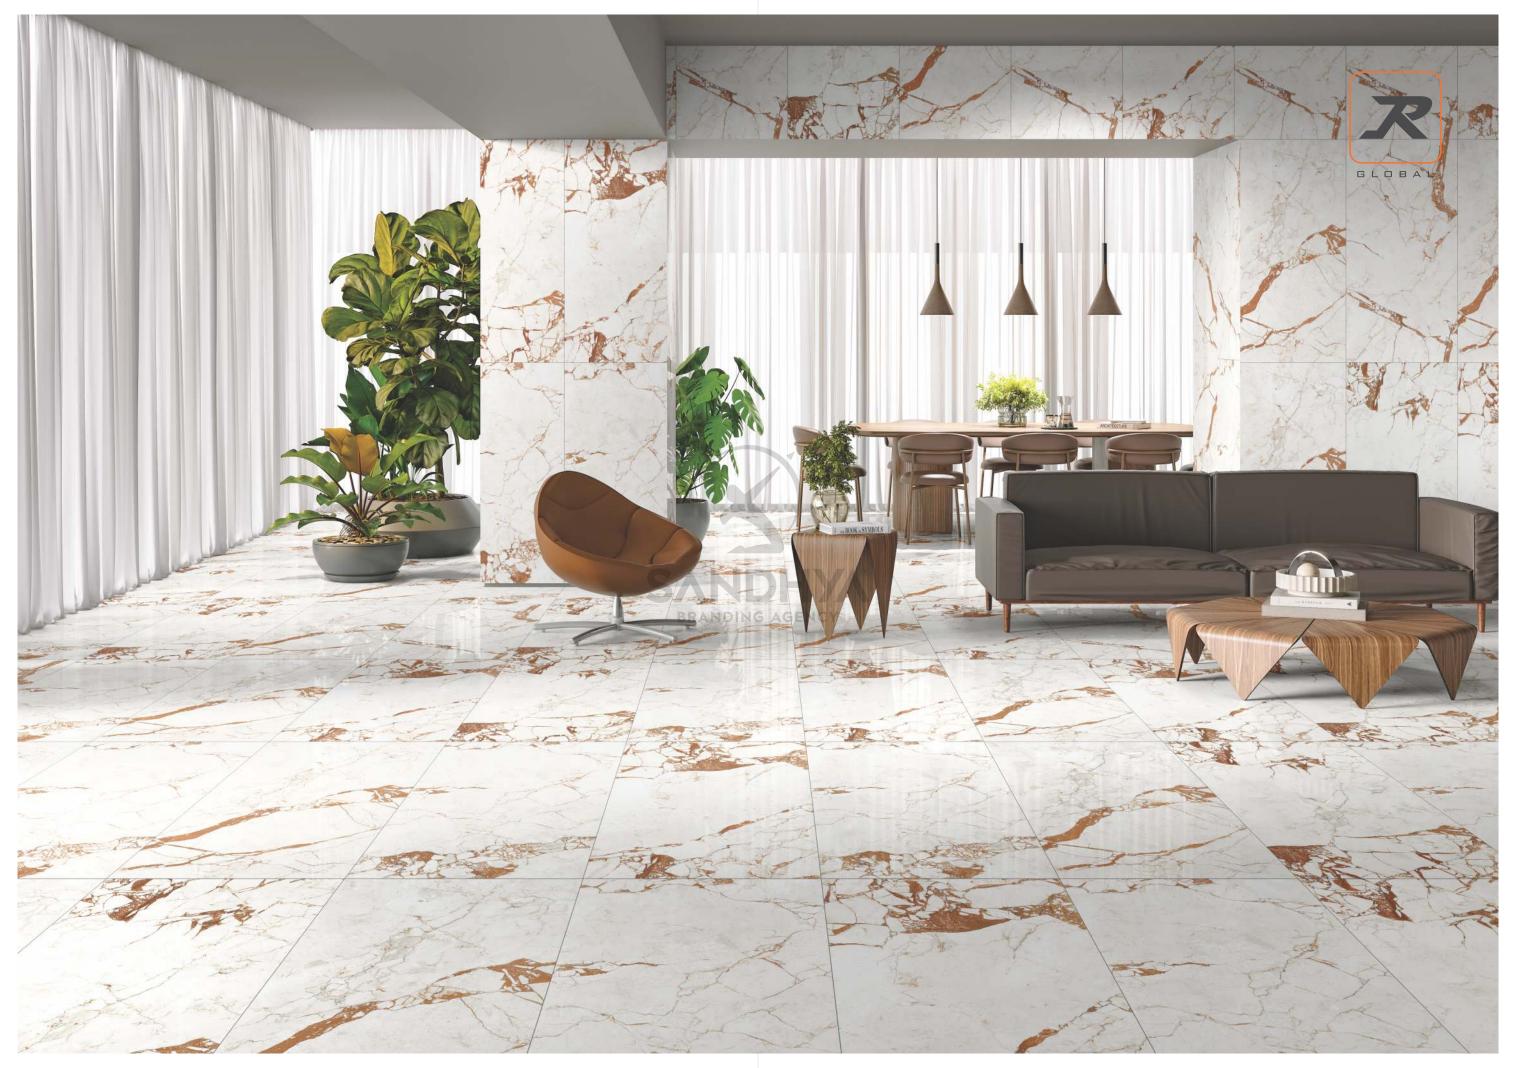

# **APPLICATION AREAS**

The dynamic application areas showcase the ultimate utility of these tiles while keeping their practical approach intact. Our tiles are made to keep you relaxed and at ease at various locations throughout your space.

### **AVAILABLE SIZE: 60x120cm**

BEDROOM SPACE

LIVING ROOM SPACE

BATHROOM SPACE

SHOWROOM SPACE

OFFICE SPACE

RESTAURANT SPACE

With features meant to elevate your ceramic experience, these surfaces ease your lifestyle by providing you with the luxury of practical choices. These dynamic surfaces can cater to vivid needs and reach out to become the most innovative ceramic solution.