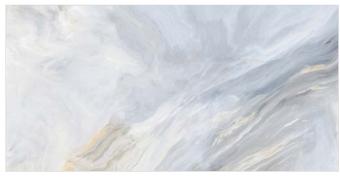

# FIESTA WHITE

Format / Size : 600x1200mm / 2'x4' / 24"x48"



































# **FIESTA GRIT**

Format / Size : 600x1200mm / 2'x4' / 24"x48"



































# STONA DAVULA

Format / Size : 600x1200mm / 2'x4' / 24"x48"





































# **CAPRON ICE**

Format / Size : 600x1200mm / 2'x4' / 24"x48"



































# **SICILIA BROWN**

Format / Size : 600x1200mm / 2'x4' / 24"x48"





































### **SPARKING LIME**

Format / Size : 600x1200mm / 2'x4' / 24"x48"





































# **ONYX ZAGRATO VERDE**

Format / Size : 600x1200mm / 2'x4' / 24"x48"



































# **ONYX MILE**

Format / Size : 600x1200mm / 2'x4' / 24"x48"



































# **ACUSTIC SKY**

Format / Size : 600x1200mm / 2'x4' / 24"x48"



































# **RAINBOW NATURAL**

Format / Size : 600x1200mm / 2'x4' / 24"x48"



























### **ACANTHUS NATURAL**

Format / Size : 600x1200mm / 2'x4' / 24"x48"































Format / Size : 600x1200mm / 2'x4' / 24"x48"



















# TECHNICAL SPECIFICATION

| Property                                                                                      | International Std<br>IS013006 : 2012<br>Group Bla              | R GLOBAL<br>PGVT                                                | Method<br>of Testing                                                               |                      |
|-----------------------------------------------------------------------