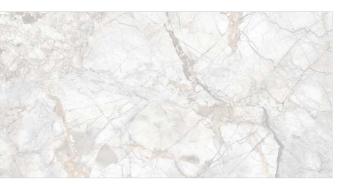

1200mm / 2'x4' / 24"x48"** 































### **ARMANI WHITE**

Format / Size : 600x1200mm / 2'x4' / 24"x48"



































### **NUVO TRAVENTINE BEIGE**

Format / Size : 600x1200mm / 2'x4' / 24"x48"



































### **NUVO TRAVENTINE NATURAL**

Format / Size : 600x1200mm / 2'x4' / 24"x48"





































### **NUVO TRAVENTINE WHITE**

Format / Size : 600x1200mm / 2'x4' / 24"x48"





































#### **NUVO TRAVENTINE GREY**

Format / Size : 600x1200mm / 2'x4' / 24"x48"



































# **INVICTOS**

Format / Size : 600x1200mm / 2'x4' / 24"x48"



































# **FUSION DUST**

Format / Size : 600x1200mm / 2'x4' / 24"x48"



































# FIESTA WHITE

Format / Size : 600x1200mm / 2'x4' / 24"x48"



































# **FIESTA GRIT**

Format / Size : 600x1200mm / 2'x4' / 24"x48"



































# STONA DAVULA

Format / Size : 600x1200mm / 2'x4' / 24"x48"





































# **CAPRON ICE**

Format / Size : 600x1200mm / 2'x4' / 24"x48"



































# **SICILIA BROWN**

Format / Size : 600x1200mm / 2'x4' / 24"x48"





































### **SPARKING LIME**

Format / Size : 600x1200mm / 2'x4' / 24"x48"





































# **ONYX ZAGRATO VERDE**

Format / Size : 600x1200mm / 2'x4' / 24"x48"



































# **ONYX MILE**

Format / Size : 600x1200mm / 2'x4' / 24"x48"