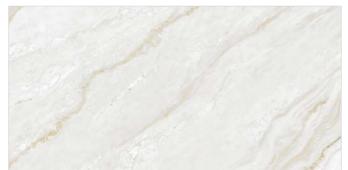

ramic solution.













# **DOLCE VITA**

Format / Size : 600x1200mm / 2'x4' / 24"x48"

































# **AQUILA GOLD**

Format / Size : **600x1200mm / 2'x4' / 24"x48"** 















# **UNITE ONYX**

Format / Size : 600x1200mm / 2'x4' / 24"x48"



































# **CALACATTA WHITE**

Format / Size : 600x1200mm / 2'x4' / 24"x48"





































# **MESSA NATURAL**

Format / Size : 600x1200mm / 2'x4' / 24"x48"





























# MANDIA WHITE

Format / Size : 600x1200mm / 2'x4' / 24"x48"































### **MYSTERY WHITE**

Format / Size : 600x1200mm / 2'x4' / 24"x48"



































# **CANBELL GOLD**

Format / Size : 600x1200mm / 2'x4' / 24"x48"



































# **ALEXA GOLD**

Format / Size : 600x1200mm / 2'x4' / 24"x48"



































# **FAENZA ENTO**

Format / Size : 600x1200mm / 2'x4' / 24"x48"





































# **FARROW ICE**

Format / Size : 600x1200mm / 2'x4' / 24"x48"





































### **ARMANI CREMA**

Format / Size : **600x1200mm / 2'x4' / 24"x48"** 































### **ARMANI WHITE**

Format / Size : 600x1200mm / 2'x4' / 24"x48"



































### **NUVO TRAVENTINE BEIGE**

Format / Size : 600x1200mm / 2'x4' / 24"x48"



































### **NUVO TRAVENTINE NATURAL**

Format / Size : 600x1200mm / 2'x4' / 24"x48"





































### **NUVO TRAVENTINE WHITE**

Format / Size : 600x1200mm / 2'x4' /