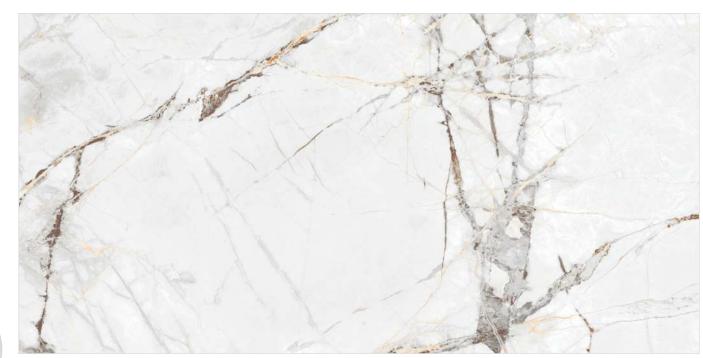

/ 2'x4' / 24"x48"





































# **FARROW ICE**

Format / Size : 600x1200mm / 2'x4' / 24"x48"





































### **ARMANI CREMA**

Format / Size : **600x1200mm / 2'x4' / 24"x48"** 































### **ARMANI WHITE**

Format / Size : 600x1200mm / 2'x4' / 24"x48"



































### **NUVO TRAVENTINE BEIGE**

Format / Size : 600x1200mm / 2'x4' / 24"x48"



































### **NUVO TRAVENTINE NATURAL**

Format / Size : 600x1200mm / 2'x4' / 24"x48"





































### **NUVO TRAVENTINE WHITE**

Format / Size : 600x1200mm / 2'x4' / 24"x48"





































#### **NUVO TRAVENTINE GREY**

Format / Size : 600x1200mm / 2'x4' / 24"x48"



































# **INVICTOS**

Format / Size : 600x1200mm / 2'x4' / 24"x48"



































# **FUSION DUST**

Format / Size : 600x1200mm / 2'x4' / 24"x48"



































# FIESTA WHITE

Format / Size : 600x1200mm / 2'x4' / 24"x48"



































# **FIESTA GRIT**

Format / Size : 600x1200mm / 2'x4' / 24"x48"



































# STONA DAVULA

Format / Size : 600x1200mm / 2'x4' / 24"x48"





































# **CAPRON ICE**

Format / Size : 600x1200mm / 2'x4' / 24"x48"



































# **SICILIA BROWN**

Format / Size : 600x1200mm / 2'x4' / 24"x48"





































### **SPARKING LIME**

Format / Size : 600x1200mm / 2'x4' / 24"x48"