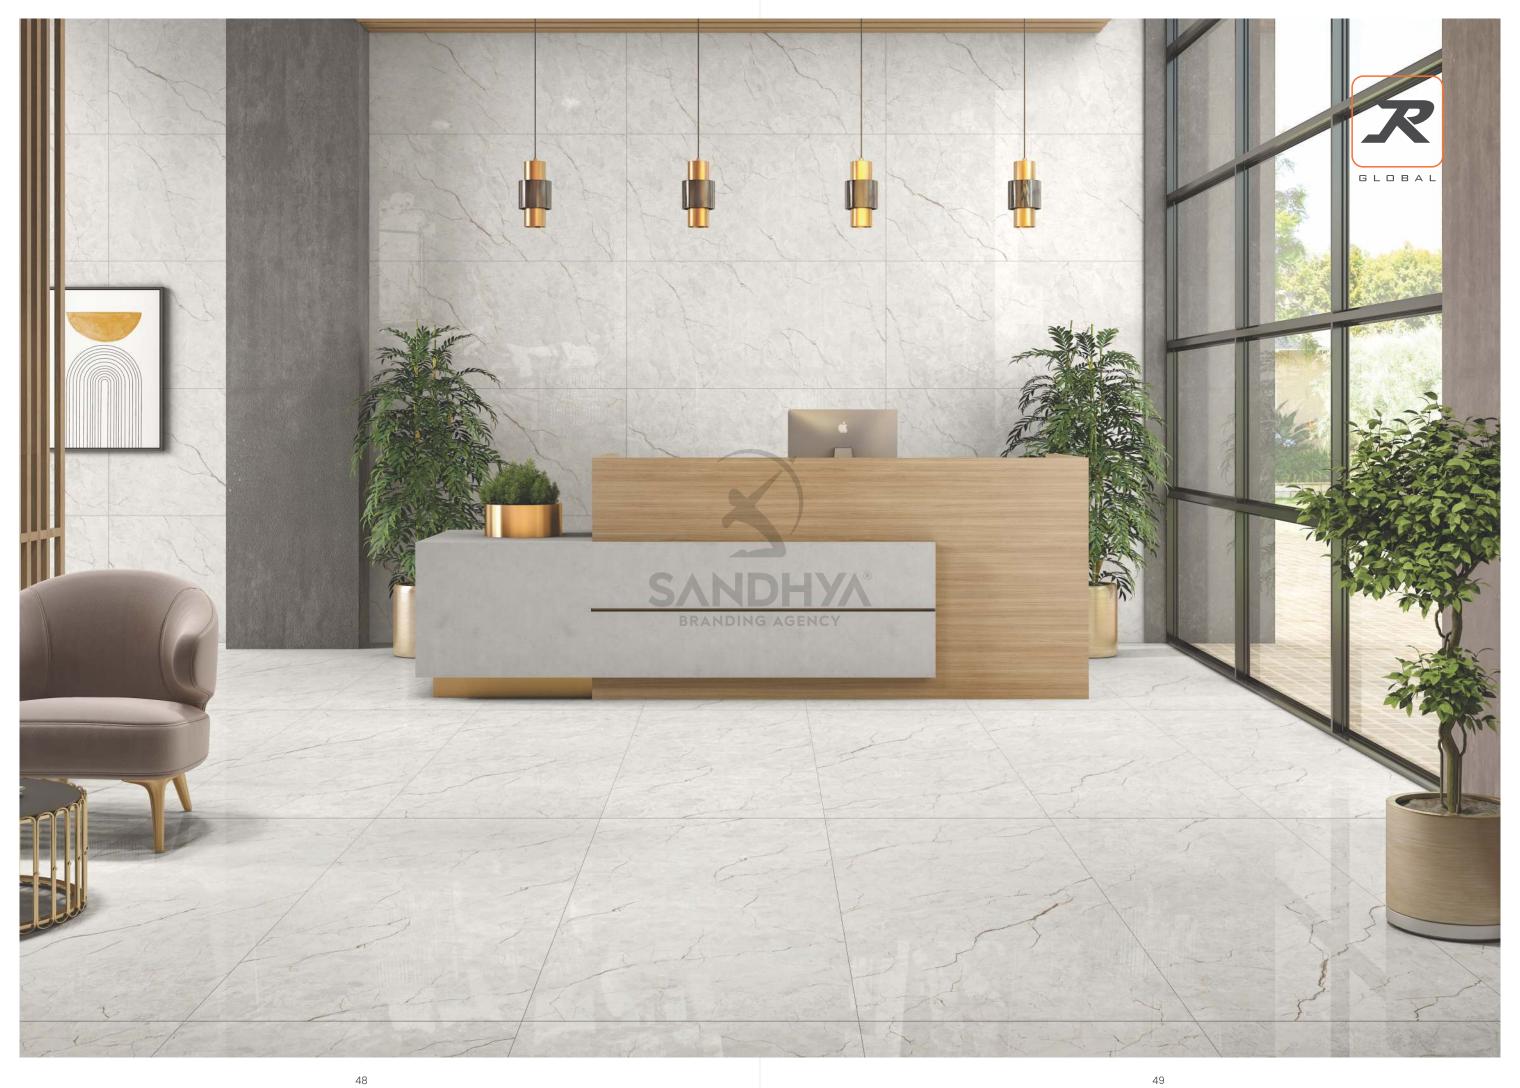

# **APPLICATION AREAS**

The dynamic application areas showcase the ultimate utility of these tiles while keeping their practical approach intact. Our tiles are made to keep you relaxed and at ease at various locations throughout your space.

### **AVAILABLE SIZE: 60x120cm**

BEDROOM SPACE

LIVING ROOM SPACE

BATHROOM SPACE

SHOWROOM SPACE

OFFICE SPACE

RESTAURANT SPACE

With features meant to elevate your ceramic experience, these surfaces ease your lifestyle by providing you with the luxury of practical choices. These dynamic surfaces can cater to vivid needs and reach out to become the most innovative ceramic solution.