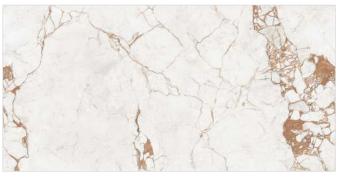

NUVO TRAVENTINE WHITE**

Format / Size : 600x1200mm / 2'x4' / 24"x48"





































#### **NUVO TRAVENTINE GREY**

Format / Size : 600x1200mm / 2'x4' / 24"x48"



































# **INVICTOS**

Format / Size : 600x1200mm / 2'x4' / 24"x48"



































# **FUSION DUST**

Format / Size : 600x1200mm / 2'x4' / 24"x48"



































# FIESTA WHITE

Format / Size : 600x1200mm / 2'x4' / 24"x48"



































# **FIESTA GRIT**

Format / Size : 600x1200mm / 2'x4' / 24"x48"



































# STONA DAVULA

Format / Size : 600x1200mm / 2'x4' / 24"x48"





































# **CAPRON ICE**

Format / Size : 600x1200mm / 2'x4' / 24"x48"



































# **SICILIA BROWN**

Format / Size : 600x1200mm / 2'x4' / 24"x48"





































### **SPARKING LIME**

Format / Size : 600x1200mm / 2'x4' / 24"x48"





































# **ONYX ZAGRATO VERDE**

Format / Size : 600x1200mm / 2'x4' / 24"x48"



































# **ONYX MILE**

Format / Size : 600x1200mm / 2'x4' / 24"x48"



































# **ACUSTIC SKY**

Format / Size : 600x1200mm / 2'x4' / 24"x48"



































# **RAINBOW NATURAL**

Format / Size : 600x1200mm / 2'x4' / 24"x48"



























### **ACANTHUS NATURAL**

Format / Size : 600x1200mm / 2'x4' / 24"x48"































Format / Size : 600x1200mm / 2'x4' / 24"x48"



















# TECHNICAL SPECIFICATION