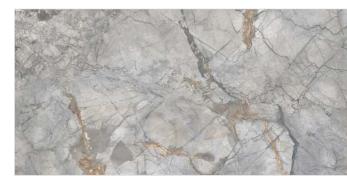

x1200mm / 2'x4' / 24"x48"



































### **NUVO TRAVENTINE BEIGE**

Format / Size : 600x1200mm / 2'x4' / 24"x48"



































### **NUVO TRAVENTINE NATURAL**

Format / Size : 600x1200mm / 2'x4' / 24"x48"





































### **NUVO TRAVENTINE WHITE**

Format / Size : 600x1200mm / 2'x4' / 24"x48"





































#### **NUVO TRAVENTINE GREY**

Format / Size : 600x1200mm / 2'x4' / 24"x48"



































# **INVICTOS**

Format / Size : 600x1200mm / 2'x4' / 24"x48"



































# **FUSION DUST**

Format / Size : 600x1200mm / 2'x4' / 24"x48"



































# FIESTA WHITE

Format / Size : 600x1200mm / 2'x4' / 24"x48"



































# **FIESTA GRIT**

Format / Size : 600x1200mm / 2'x4' / 24"x48"



































# STONA DAVULA

Format / Size : 600x1200mm / 2'x4' / 24"x48"





































# **CAPRON ICE**

Format / Size : 600x1200mm / 2'x4' / 24"x48"



































# **SICILIA BROWN**

Format / Size : 600x1200mm / 2'x4' / 24"x48"





































### **SPARKING LIME**

Format / Size : 600x1200mm / 2'x4' / 24"x48"





































# **ONYX ZAGRATO VERDE**

Format / Size : 600x1200mm / 2'x4' / 24"x48"



































# **ONYX MILE**

Format / Size : 600x1200mm / 2'x4' / 24"x48"



































# **ACUSTIC SKY**

Format / Size : 600x1200mm / 2'x4' / 24"x48"