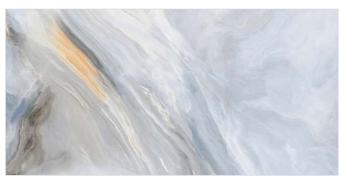

# FIESTA WHITE

Format / Size : 600x1200mm / 2'x4' / 24"x48"



































# **FIESTA GRIT**

Format / Size : 600x1200mm / 2'x4' / 24"x48"



































# STONA DAVULA

Format / Size : 600x1200mm / 2'x4' / 24"x48"





































# **CAPRON ICE**

Format / Size : 600x1200mm / 2'x4' / 24"x48"



































# **SICILIA BROWN**

Format / Size : 600x1200mm / 2'x4' / 24"x48"





































### **SPARKING LIME**

Format / Size : 600x1200mm / 2'x4' / 24"x48"





































# **ONYX ZAGRATO VERDE**

Format / Size : 600x1200mm / 2'x4' / 24"x48"



































# **ONYX MILE**

Format / Size : 600x1200mm / 2'x4' / 24"x48"



































# **ACUSTIC SKY**

Format / Size : 600x1200mm / 2'x4' / 24"x48"



































# **RAINBOW NATURAL**

Format / Size : 600x1200mm / 2'x4' / 24"x48"



























### **ACANTHUS NATURAL**

Format / Size : 600x1200mm / 2'x4' / 24"x48"































Format / Size : 600x1200mm / 2'x4' / 24"x48"



















# TECHNICAL SPECIFICATION

| Property                                                                                      | International Std<br>IS013006 : 2012<br>Group Bla              | R GLOBAL<br>PGVT                                                | Method<br>of Testing                                                               |                      |
|-------------------------------------------------------------------------