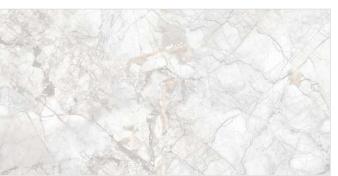

mm / 2'x4' / 24"x48"** 































### **ARMANI WHITE**

Format / Size : 600x1200mm / 2'x4' / 24"x48"



































### **NUVO TRAVENTINE BEIGE**

Format / Size : 600x1200mm / 2'x4' / 24"x48"



































### **NUVO TRAVENTINE NATURAL**

Format / Size : 600x1200mm / 2'x4' / 24"x48"





































### **NUVO TRAVENTINE WHITE**

Format / Size : 600x1200mm / 2'x4' / 24"x48"





































#### **NUVO TRAVENTINE GREY**

Format / Size : 600x1200mm / 2'x4' / 24"x48"



































# **INVICTOS**

Format / Size : 600x1200mm / 2'x4' / 24"x48"



































# **FUSION DUST**

Format / Size : 600x1200mm / 2'x4' / 24"x48"



































# FIESTA WHITE

Format / Size : 600x1200mm / 2'x4' / 24"x48"



































# **FIESTA GRIT**

Format / Size : 600x1200mm / 2'x4' / 24"x48"



































# STONA DAVULA

Format / Size : 600x1200mm / 2'x4' / 24"x48"





































# **CAPRON ICE**

Format / Size : 600x1200mm / 2'x4' / 24"x48"



































# **SICILIA BROWN**

Format / Size : 600x1200mm / 2'x4' / 24"x48"





































### **SPARKING LIME**

Format / Size : 600x1200mm / 2'x4' / 24"x48"





































# **ONYX ZAGRATO VERDE**

Format / Size : 600x1200mm / 2'x4' / 24"x48"



































# **ONYX MILE**

Format / Size : 600x1200mm / 2'x4' / 24"x48"