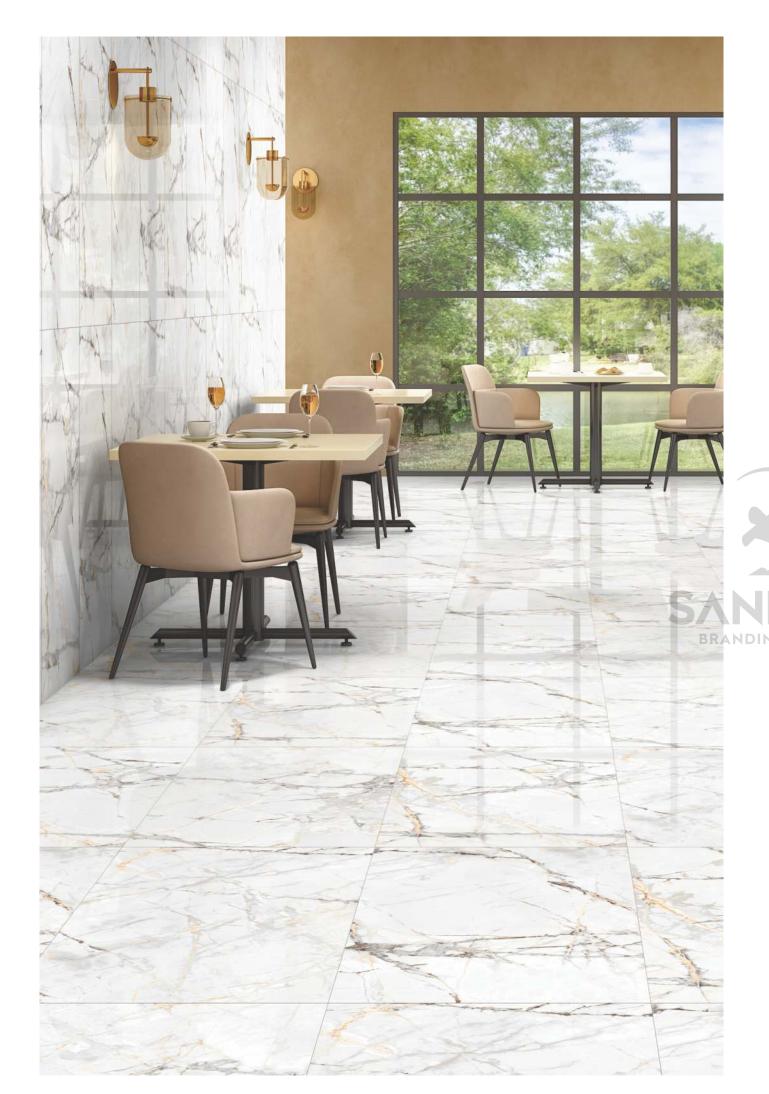

# **APPLICATION AREAS**

The dynamic application areas showcase the ultimate utility of these tiles while keeping their practical approach intact. Our tiles are made to keep you relaxed and at ease at various locations throughout your space.

### **AVAILABLE SIZE: 60x120cm**

BEDROOM SPACE

LIVING ROOM SPACE

BATHROOM SPACE

SHOWROOM SPACE

OFFICE SPACE

RESTAURANT SPACE

With features meant to elevate your ceramic experience, these surfaces ease your lifestyle by providing you with the luxury of practical choices. These dynamic surfaces can cater to vivid needs and reach out to become the most innovative ceramic solution.