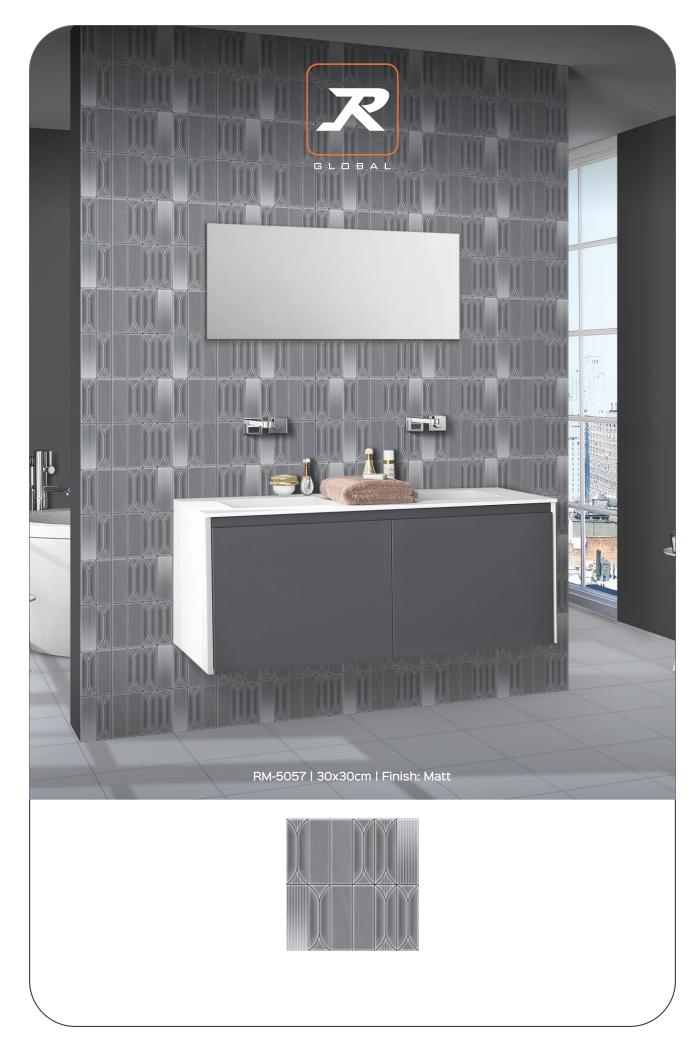

# EEES RANGE

30x30cm

# **CREATING A SPECTACLE OF DETAILS**

Finesto has been curated to give your space a depth of detail while ensuring that the contemporary idea of minimalism is also maintained. These surfaces showcase a vibrant touch of elegance and create an element of vibrant intricacy in your space.