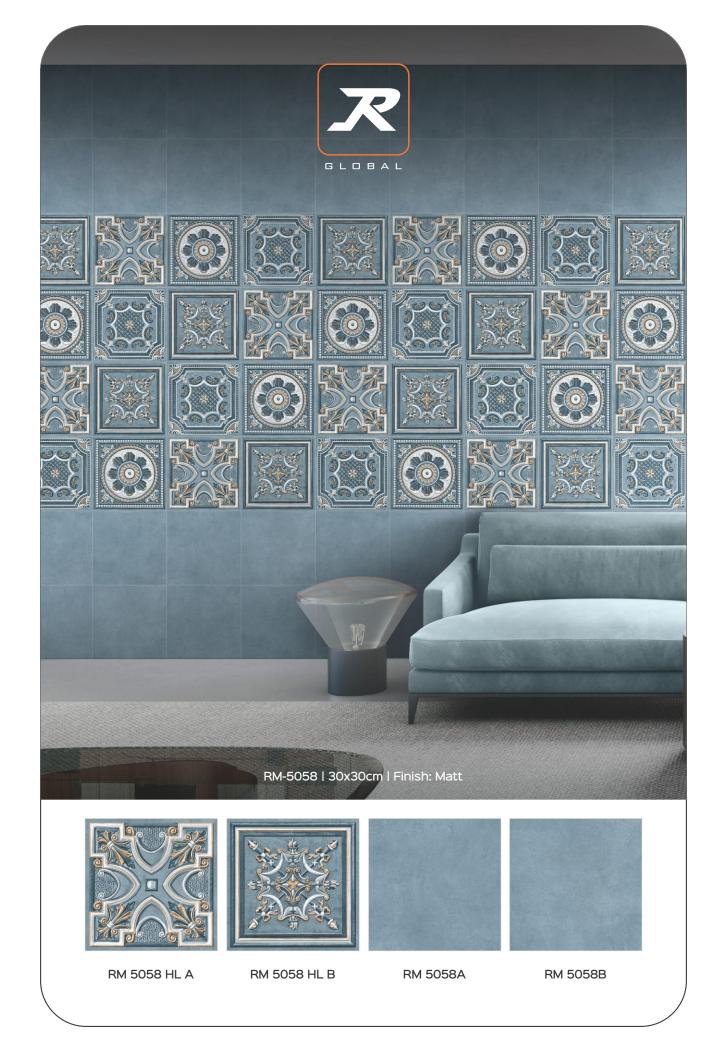

# EEES RANGE

30x30cm

# **CREATING A SPECTACLE OF DETAILS**

Finesto has been curated to give your space a depth of detail while ensuring that the contemporary idea of minimalism is also maintained. These surfaces showcase a vibrant touch of elegance and create an element of vibrant intricacy in your space.