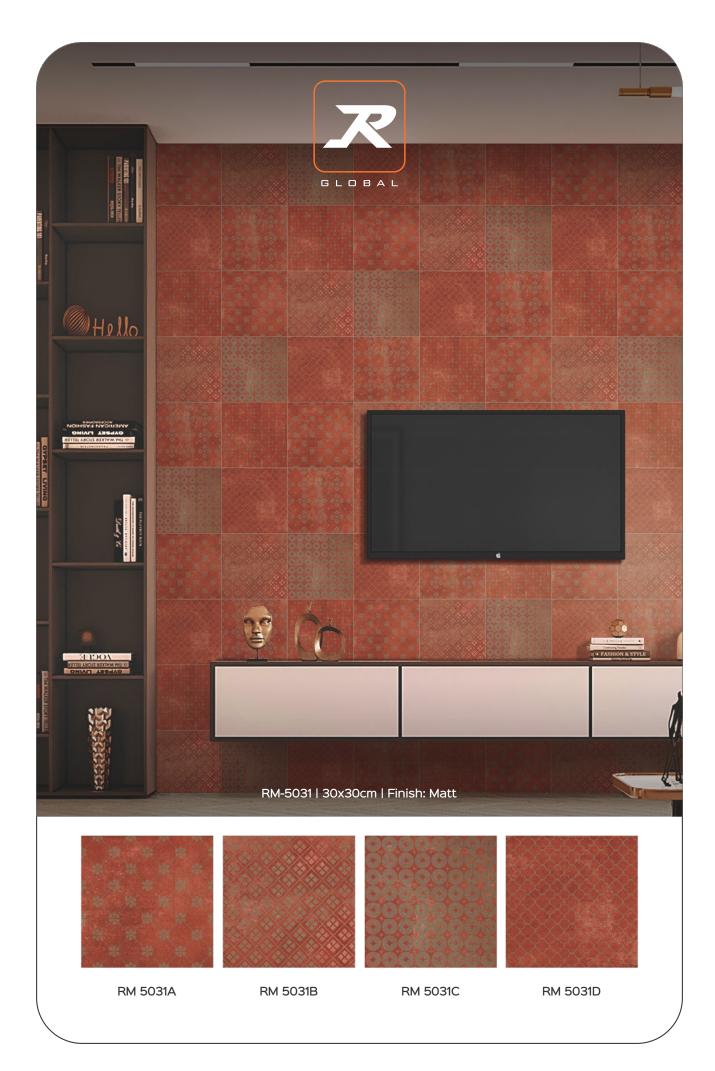

# EEES RANGE

30x30cm

# **CREATING A SPECTACLE OF DETAILS**

Finesto has been curated to give your space a depth of detail while ensuring that the contemporary idea of minimalism is also maintained. These surfaces showcase a vibrant touch of elegance and create an element of vibrant intricacy in your space.