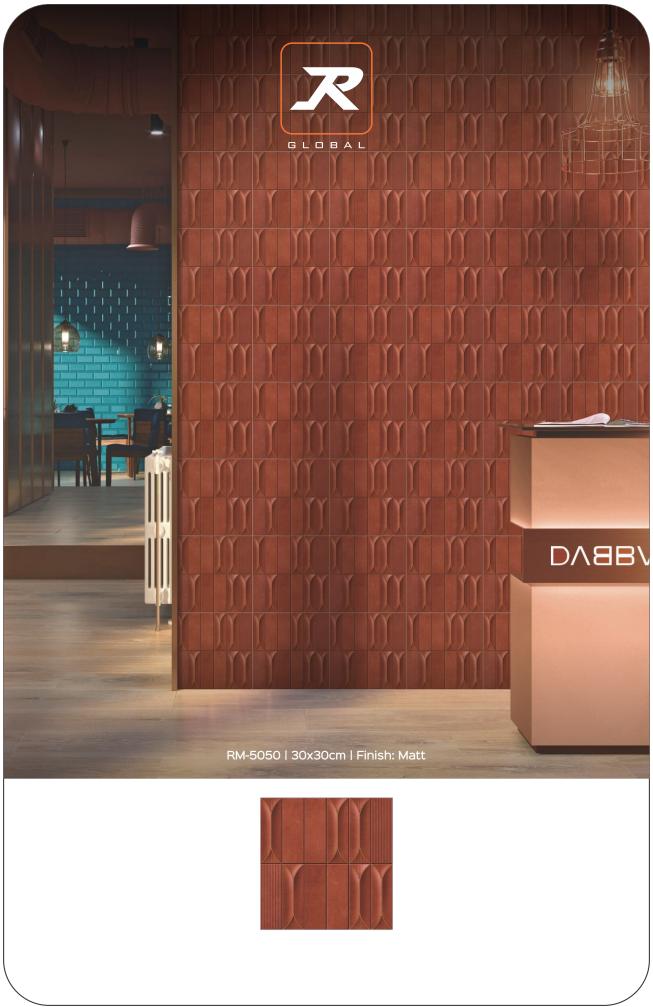

TEP



# **APPLICATION AREAS**

The dynamic application areas showcase the ultimate utility of these tiles while keeping their practical approach intact. Our tiles are made to keep you relaxed and at ease at various locations throughout your space.

## AVAILABLE SIZE: 30x30cm



OFFICE

AIRPORT



MALL

RAILWAY STATION

The intricate collection is amassed with features that improve the functionality of your space while creating a spark of innovation in every corner. These features ensure that the richness of your space remains maintained and makes a safe environ for your loved ones.





SHOP





RESIDENTIAL



























CORNER











































































































RM 5041A

RM 5041B







































































## R GLOBAL LAYOUT LLP

Near Radheshyam Paper Mill, Lilapar, Morbi - 363 641, Gujarat, INDIA

↓ + 91 840 1410 103 
info@rglobal.in 
⊕ www.rglobal.in