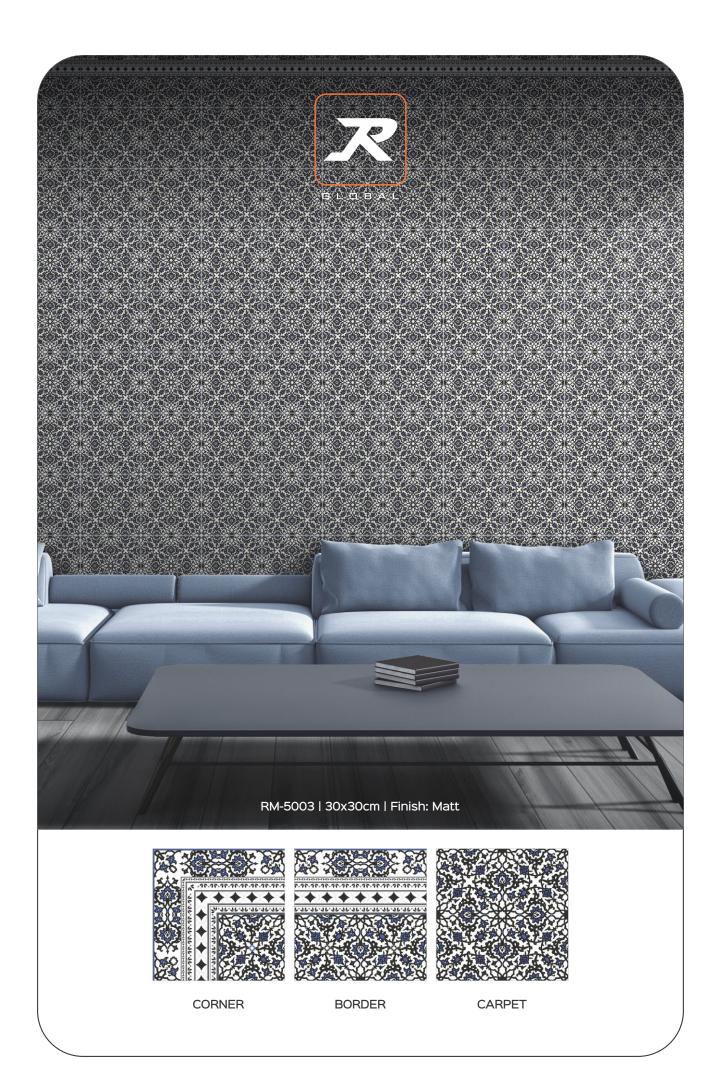

## AVAILABLE SIZE: 30x30cm

OFFICE

AIRPORT

MALL

RAILWAY STATION

The intricate collection is amassed with features that improve the functionality of your space while creating a spark of innovation in every corner. These features ensure that the richness of your space remains maintained and makes a safe environ for your loved ones.

SHOP

RESIDENTIAL

CORNER

RM 5041A

RM 5041B