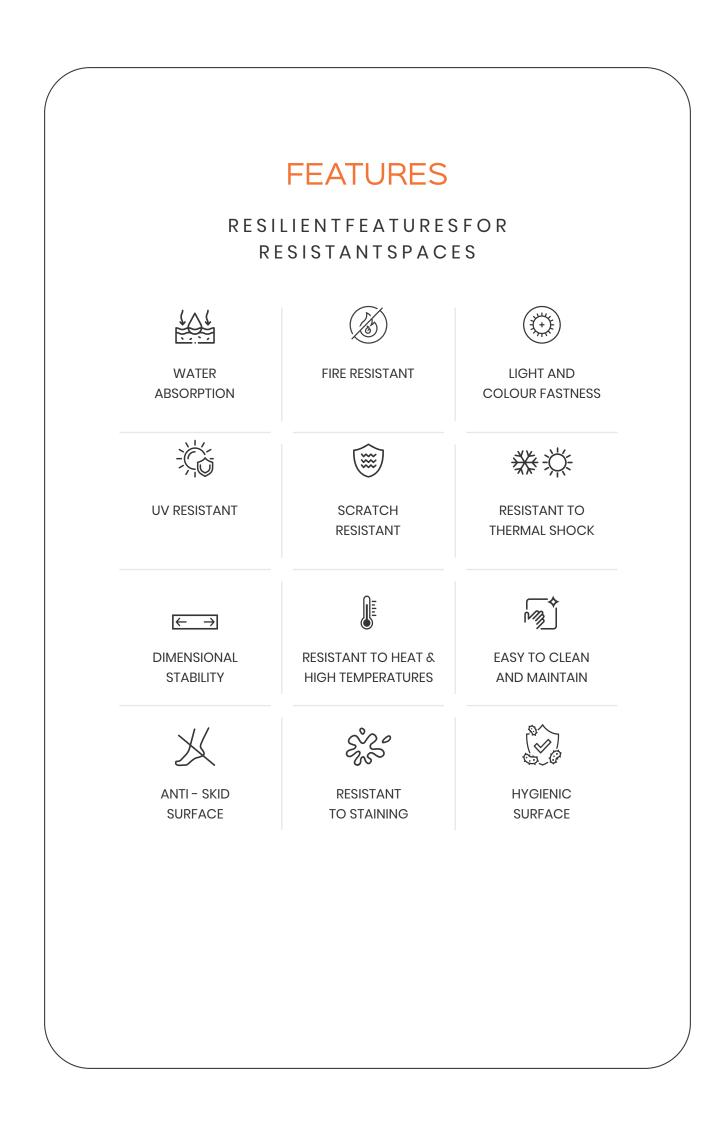

## AVAILABLE SIZE: 30x30cm

OFFICE

AIRPORT

MALL

RAILWAY STATION

The intricate collection is amassed with features that improve the functionality of your space while creating a spark of innovation in every corner. These features ensure that the richness of your space remains maintained and makes a safe environ for your loved ones.