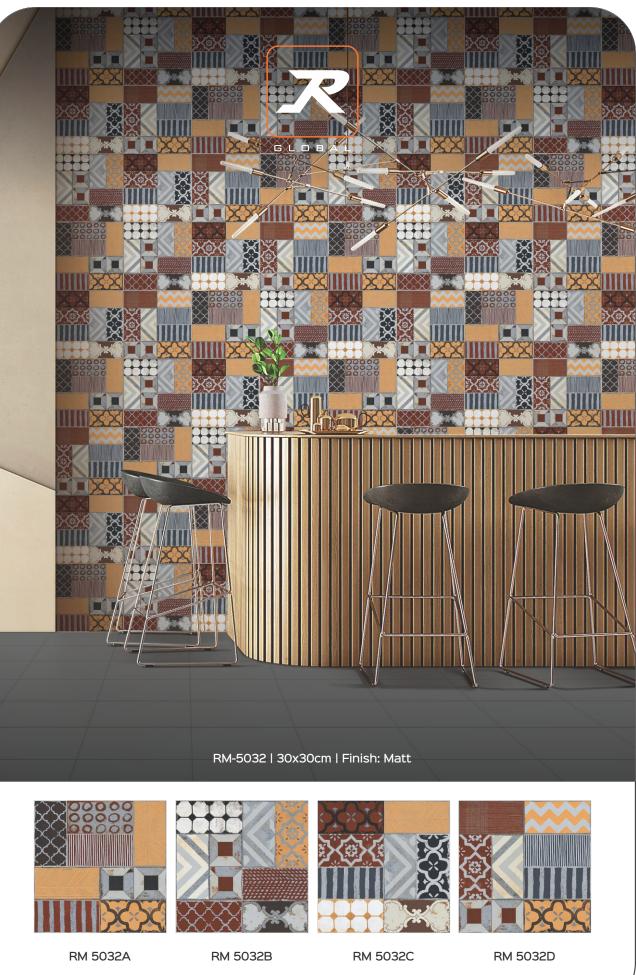

# EEES RANGE

30x30cm

# **CREATING A SPECTACLE OF DETAILS**

Finesto has been curated to give your space a depth of detail while ensuring that the contemporary idea of minimalism is also maintained. These surfaces showcase a vibrant touch of elegance and create an element of vibrant intricacy in your space.